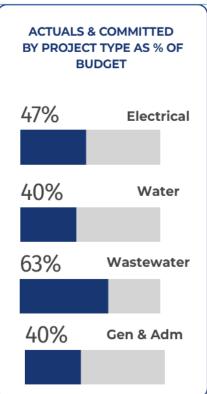

## Fiscal Year 2025 Financial Performance Capital Improvement Plan Budget vs. Actual

|              |                                        | AMENDED                    | YTD ACTUAL                | PROJECT                     | COMPLETION                     | 1                        | FY 202   | 25 CIP PLAN                   |                 |
|--------------|----------------------------------------|----------------------------|---------------------------|-----------------------------|--------------------------------|--------------------------|----------|-------------------------------|-----------------|
| LINE<br>REF. | CATEGORY                               | PLAN FOR FY<br>2025        | AS OF<br>12/31/2024       | BALANCE AS OF<br>12/31/2024 | PERCENTAGE AS<br>OF 12/31/2024 | Funding<br>Source        |          | Amount                        | % of Total      |
| 1 2          | Customer Connections Grant Funded      | \$ 9,219,157<br>14,342,443 | \$ 2,481,449<br>1,733,329 | \$ 6,737,708<br>12,609,114  | 26.92%<br>12.09%               | Pay as You Go            | \$       | 53,248,550.00                 | 69.97%          |
| 3            | Heavy Equipment and Vehicles           | 5,621,595                  | 385,768                   | 5,235,827                   | 6.86%                          | Future Debt<br>Grants    |          | 2,200,000.00<br>14,342,443.00 | 2.89%<br>18.85% |
| 4<br>5       | Hidalgo Energy Center<br>In Design     | 1,000,000<br>8,139,376     | (183,911)<br>755,261      | 1,183,911<br>7,384,115      | -18.39%<br>9.28%               | Impact Fees              |          | 3,976,563.00                  | 5.23%           |
| 6<br>7       | Out for Bids Proposed Projects         | 3,983,859<br>7,766,593     | 10,155                    | 3,973,704<br>7,766,593      | 0.25%<br>0.00%                 | Resaca Fees              |          | 1,431,734.00                  | 1.88%           |
| 8            | Resaca Fee Funded Equipment            | 540,799                    | -                         | 540,799                     | 0.00%                          | Line Extensions<br>TOTAL | <u> </u> | 900,000.00                    | 1.18%<br>100%   |
| 9<br>10      | Under Construction Utility Relocations | 19,234,580<br>6,250,888    | 1,231,793<br>398,234      | 18,002,787<br>5,852,654     | 6.40%<br>6.37%                 | TOTAL                    | <u> </u> | 70,033,230.00                 | 10070           |
| 11           | Grand Total                            | \$ 76,099,290              | \$ 6,812,078              | \$ 69,287,212               | 8.95%                          |                          |          |                               |                 |