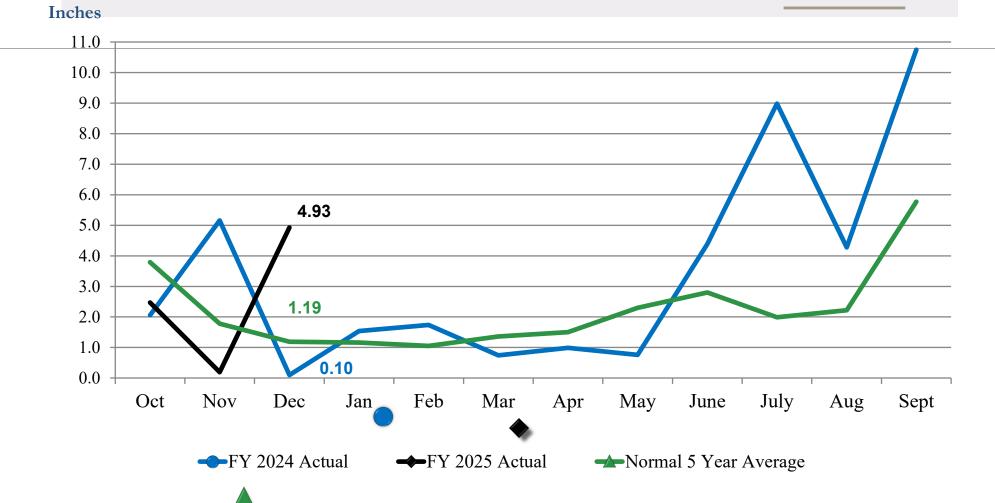

## Fiscal Year 2025 Financial Performance As of December 31, 2024 Precipitation Levels