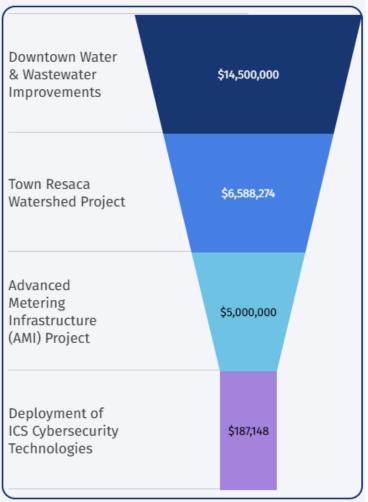

## Fiscal Year 2025 Financial Performance Capital Improvement Plan Budget vs. Actual

|              |                                        | AMENDED                    | YTD ACTUAL                | PROJECT                     | COMPLETION                     | 1                        | FY 202   | 25 CIP PLAN                   |                 |
|--------------|----------------------------------------|----------------------------|---------------------------|-----------------------------|--------------------------------|--------------------------|----------|-------------------------------|-----------------|
| LINE<br>REF. | CATEGORY                               | PLAN FOR FY<br>2025        | AS OF<br>12/31/2024       | BALANCE AS OF<br>12/31/2024 | PERCENTAGE AS<br>OF 12/31/2024 | Funding<br>Source        |          | Amount                        | % of Total      |
| 1 2          | Customer Connections Grant Funded      | \$ 9,219,157<br>14,342,443 | \$ 2,481,449<br>1,733,329 | \$ 6,737,708<br>12,609,114  | 26.92%<br>12.09%               | Pay as You Go            | \$       | 53,248,550.00                 | 69.97%          |
| 3            | Heavy Equipment and Vehicles           | 5,621,595                  | 385,768                   | 5,235,827                   | 6.86%                          | Future Debt<br>Grants    |          | 2,200,000.00<br>14,342,443.00 | 2.89%<br>18.85% |
| 4<br>5       | Hidalgo Energy Center<br>In Design     | 1,000,000<br>8,139,376     | (183,911)<br>755,261      | 1,183,911<br>7,384,115      | -18.39%<br>9.28%               | Impact Fees              |          | 3,976,563.00                  | 5.23%           |
| 6<br>7       | Out for Bids Proposed Projects         | 3,983,859<br>7,766,593     | 10,155                    | 3,973,704<br>7,766,593      | 0.25%<br>0.00%                 | Resaca Fees              |          | 1,431,734.00                  | 1.88%           |
| 8            | Resaca Fee Funded Equipment            | 540,799                    | -                         | 540,799                     | 0.00%                          | Line Extensions<br>TOTAL | <u> </u> | 900,000.00                    | 1.18%<br>100%   |
| 9<br>10      | Under Construction Utility Relocations | 19,234,580<br>6,250,888    | 1,231,793<br>398,234      | 18,002,787<br>5,852,654     | 6.40%<br>6.37%                 | TOTAL                    | <u> </u> | 70,033,230.00                 | 10070           |
| 11           | Grand Total                            | \$ 76,099,290              | \$ 6,812,078              | \$ 69,287,212               | 8.95%                          |                          |          |                               |                 |