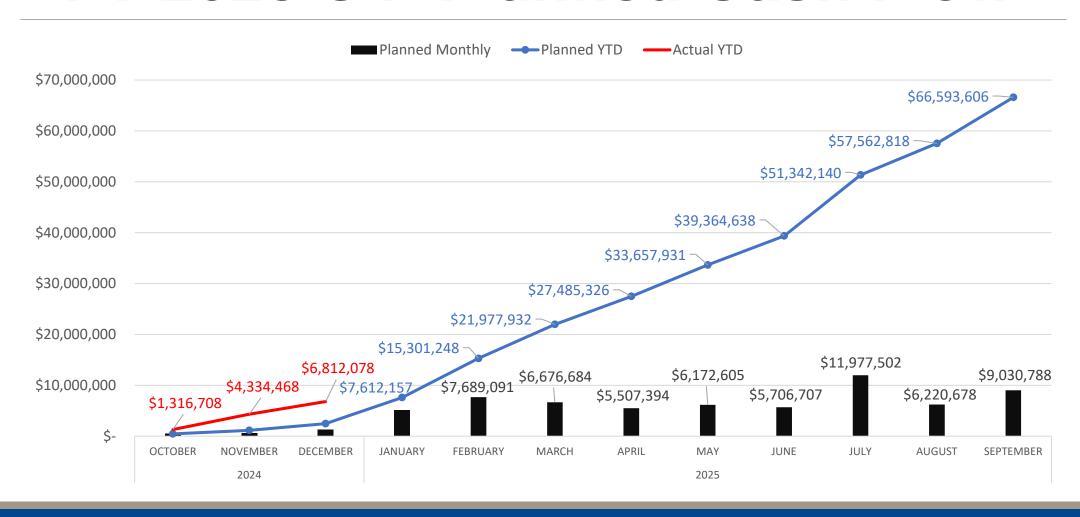

## Fiscal Year 2025 Financial Performance Capital Improvement Plan Budget vs. Actual

|              |                                        | AMENDED                    | YTD ACTUAL                | PROJECT                     | COMPLETION                     | 1                        | FY 202   | 25 CIP PLAN                   |                 |
|--------------|----------------------------------------|----------------------------|---------------------------|-----------------------------|--------------------------------|--------------------------|----------|-------------------------------|-----------------|
| LINE<br>REF. | CATEGORY                               | PLAN FOR FY<br>2025        | AS OF<br>12/31/2024       | BALANCE AS OF<br>12/31/2024 | PERCENTAGE AS<br>OF 12/31/2024 | Funding<br>Source        |          | Amount                        | % of Total      |
| 1 2          | Customer Connections Grant Funded      | \$ 9,219,157<br>14,342,443 | \$ 2,481,449<br>1,733,329 | \$ 6,737,708<br>12,609,114  | 26.92%<br>12.09%               | Pay as You Go            | \$       | 53,248,550.00                 | 69.97%          |
| 3            | Heavy Equipment and Vehicles           | 5,621,595                  | 385,768                   | 5,235,827                   | 6.86%                          | Future Debt<br>Grants    |          | 2,200,000.00<br>14,342,443.00 | 2.89%<br>18.85% |
| 4<br>5       | Hidalgo Energy Center<br>In Design     | 1,000,000<br>8,139,376     | (183,911)<br>755,261      | 1,183,911<br>7,384,115      | -18.39%<br>9.28%               | Impact Fees              |          | 3,976,563.00                  | 5.23%           |
| 6<br>7       | Out for Bids Proposed Projects         | 3,983,859<br>7,766,593     | 10,155                    | 3,973,704<br>7,766,593      | 0.25%<br>0.00%                 | Resaca Fees              |          | 1,431,734.00                  | 1.88%           |
| 8            | Resaca Fee Funded Equipment            | 540,799                    | -                         | 540,799                     | 0.00%                          | Line Extensions<br>TOTAL | <u> </u> | 900,000.00                    | 1.18%<br>100%   |
| 9<br>10      | Under Construction Utility Relocations | 19,234,580<br>6,250,888    | 1,231,793<br>398,234      | 18,002,787<br>5,852,654     | 6.40%<br>6.37%                 | TOTAL                    | <u> </u> | 70,033,230.00                 | 10070           |
| 11           | Grand Total                            | \$ 76,099,290              | \$ 6,812,078              | \$ 69,287,212               | 8.95%                          |                          |          |                               |                 |

## CIP Combined Utility Summary as of 12/31/24

TOTAL FY2025 CIP BUDGET **\$76.1M** 

## FY 2025 CIP Planned Cash Flow