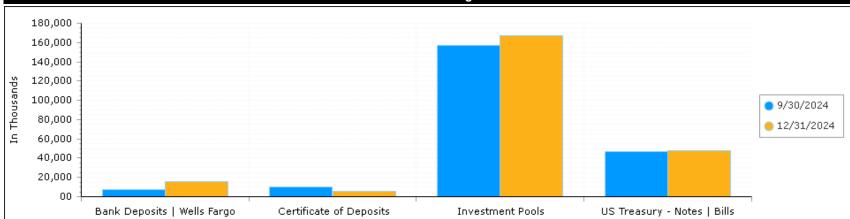

## CIP Combined Utility Summary as of 12/31/24

TOTAL FY2025 CIP BUDGET **\$76.1M** 

## FY 2025 CIP Planned Cash Flow