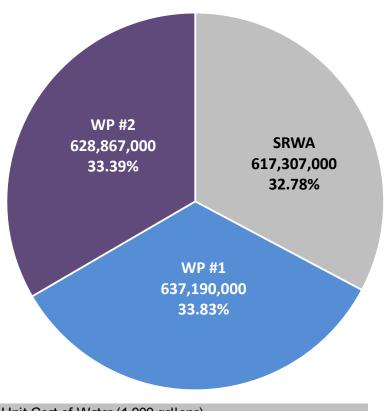

### Fiscal Year 2025 Southmost Regional Water Authority Financial Performance as of December 31, 2024 Water Plants 1 & 2 and SRWA Distribution

Total Water Plants and SRWA Distribution: 1,883,364,000 Gallons

SRWA Distribution to participating entities.

Total SRWA Distribution: 617,307,000 Gallons

■ BPUB WP I & II \$ 1.17 ■ SRWA 2.84 ■ Blended \$ 1.70 (BPUB & SRWA)