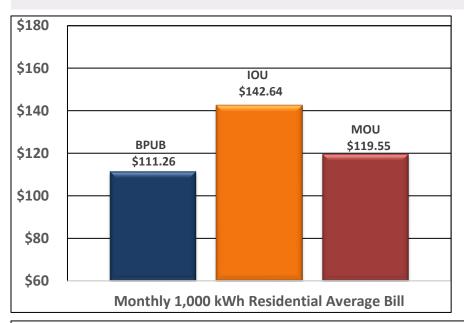

**Personnel** and **Non-Personnel** expenses came in lower than budgeted primarily due to current vacancies and timing issues.

BPUB's **Average Bill i**s lower than both the average MOU bill and the average IOU bill for 1000 kwh.

## Fiscal Year 2025 Financial Performance As of December 31, 2024 Average Electric Bill and Fuel and Purchased Energy Charge (FPEC)