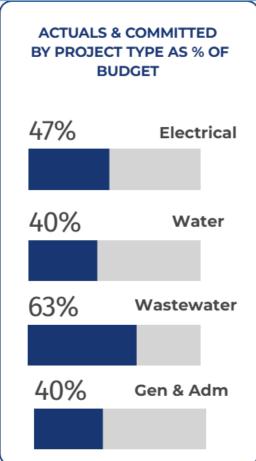

## Fiscal Year 2025 Financial Performance Capital Improvement Plan Budget vs. Actual

|              |                                        | AMENDED                    | YTD ACTUAL                | PROJECT                     | COMPLETION                     | 1                        | FY 202   | 25 CIP PLAN                   |                 |
|--------------|----------------------------------------|----------------------------|---------------------------|-----------------------------|--------------------------------|--------------------------|----------|-------------------------------|-----------------|
| LINE<br>REF. | CATEGORY                               | PLAN FOR FY<br>2025        | AS OF<br>12/31/2024       | BALANCE AS OF<br>12/31/2024 | PERCENTAGE AS<br>OF 12/31/2024 | Funding<br>Source        |          | Amount                        | % of Total      |
| 1 2          | Customer Connections Grant Funded      | \$ 9,219,157<br>14,342,443 | \$ 2,481,449<br>1,733,329 | \$ 6,737,708<br>12,609,114  | 26.92%<br>12.09%               | Pay as You Go            | \$       | 53,248,550.00                 | 69.97%          |
| 3            | Heavy Equipment and Vehicles           | 5,621,595                  | 385,768                   | 5,235,827                   | 6.86%                          | Future Debt<br>Grants    |          | 2,200,000.00<br>14,342,443.00 | 2.89%<br>18.85% |
| 4<br>5       | Hidalgo Energy Center<br>In Design     | 1,000,000<br>8,139,376     | (183,911)<br>755,261      | 1,183,911<br>7,384,115      | -18.39%<br>9.28%               | Impact Fees              |          | 3,976,563.00                  | 5.23%           |
| 6<br>7       | Out for Bids Proposed Projects         | 3,983,859<br>7,766,593     | 10,155                    | 3,973,704<br>7,766,593      | 0.25%<br>0.00%                 | Resaca Fees              |          | 1,431,734.00                  | 1.88%           |
| 8            | Resaca Fee Funded Equipment            | 540,799                    | -                         | 540,799                     | 0.00%                          | Line Extensions<br>TOTAL | <u> </u> | 900,000.00                    | 1.18%<br>100%   |
| 9<br>10      | Under Construction Utility Relocations | 19,234,580<br>6,250,888    | 1,231,793<br>398,234      | 18,002,787<br>5,852,654     | 6.40%<br>6.37%                 | TOTAL                    | <u> </u> | 70,033,230.00                 | 10070           |
| 11           | Grand Total                            | \$ 76,099,290              | \$ 6,812,078              | \$ 69,287,212               | 8.95%                          |                          |          |                               |                 |