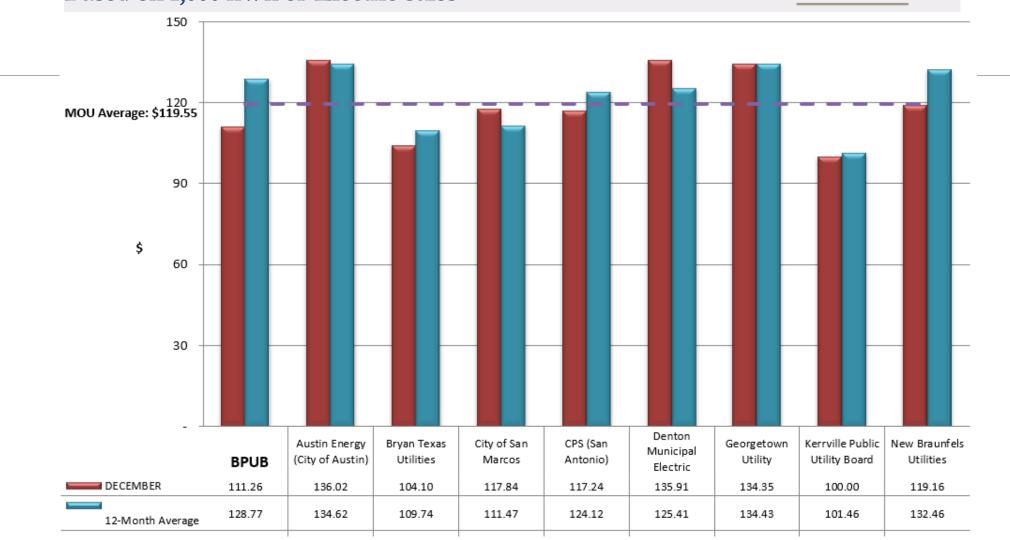

## Municipally Owned Utilities Residential Electric Bill Comparison December 2024 Based on 1,000 kWh of Electric Sales