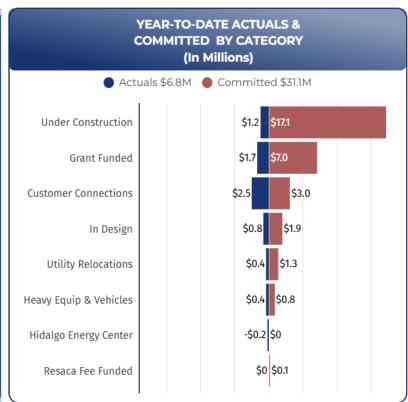

## Fiscal Year 2025 Financial Performance Capital Improvement Plan Budget vs. Actual

|              |                                        | AMENDED                    | YTD ACTUAL                | PROJECT                     | COMPLETION                     | 1                        | FY 202   | 25 CIP PLAN                   |                 |
|--------------|----------------------------------------|----------------------------|---------------------------|-----------------------------|--------------------------------|--------------------------|----------|-------------------------------|-----------------|
| LINE<br>REF. | CATEGORY                               | PLAN FOR FY<br>2025        | AS OF<br>12/31/2024       | BALANCE AS OF<br>12/31/2024 | PERCENTAGE AS<br>OF 12/31/2024 | Funding<br>Source        |          | Amount                        | % of Total      |
| 1 2          | Customer Connections Grant Funded      | \$ 9,219,157<br>14,342,443 | \$ 2,481,449<br>1,733,329 | \$ 6,737,708<br>12,609,114  | 26.92%<br>12.09%               | Pay as You Go            | \$       | 53,248,550.00                 | 69.97%          |
| 3            | Heavy Equipment and Vehicles           | 5,621,595                  | 385,768                   | 5,235,827                   | 6.86%                          | Future Debt<br>Grants    |          | 2,200,000.00<br>14,342,443.00 | 2.89%<br>18.85% |
| 4<br>5       | Hidalgo Energy Center<br>In Design     | 1,000,000<br>8,139,376     | (183,911)<br>755,261      | 1,183,911<br>7,384,115      | -18.39%<br>9.28%               | Impact Fees              |          | 3,976,563.00                  | 5.23%           |
| 6<br>7       | Out for Bids Proposed Projects         | 3,983,859<br>7,766,593     | 10,155                    | 3,973,704<br>7,766,593      | 0.25%<br>0.00%                 | Resaca Fees              |          | 1,431,734.00                  | 1.88%           |
| 8            | Resaca Fee Funded Equipment            | 540,799                    | -                         | 540,799                     | 0.00%                          | Line Extensions<br>TOTAL | <u> </u> | 900,000.00                    | 1.18%<br>100%   |
| 9<br>10      | Under Construction Utility Relocations | 19,234,580<br>6,250,888    | 1,231,793<br>398,234      | 18,002,787<br>5,852,654     | 6.40%<br>6.37%                 | TOTAL                    | <u> </u> | 70,033,230.00                 | 10070           |
| 11           | Grand Total                            | \$ 76,099,290              | \$ 6,812,078              | \$ 69,287,212               | 8.95%                          |                          |          |                               |                 |