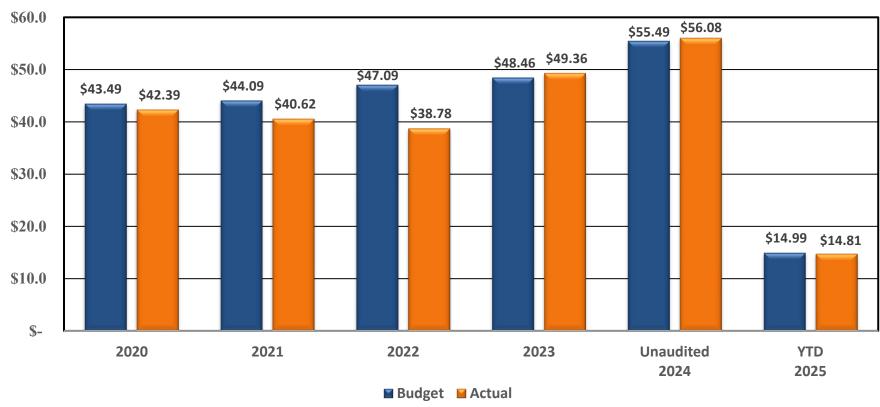

## Fiscal Year 2025 Financial Performance As of December 31, 2024 (Unaudited) O&M Expenses - Personnel Budget vs. Actuals

#### Note:

• The large variance in FY 2022 is attributed to the budgeted MAG study that wasn't fully implemented until early FY 2023.