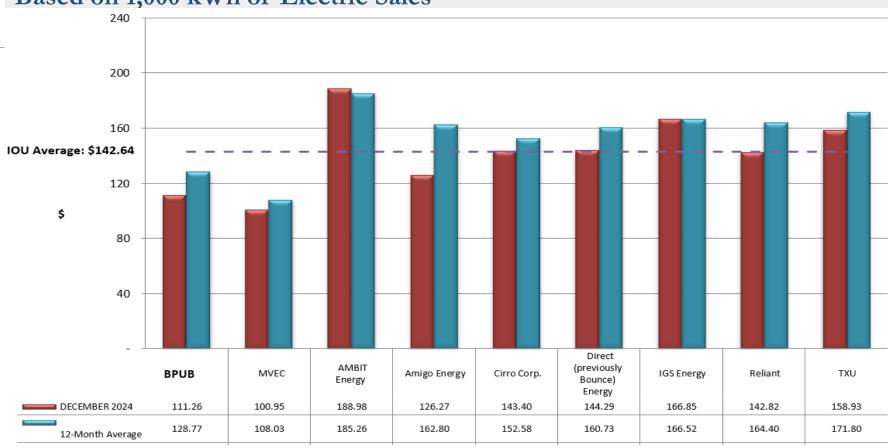

# Investor Owned Utilities Residential Electric Bill Comparison December 2024 Based on 1,000 kWh of Electric Sales

#### Notes:

<sup>1.</sup> This comparison is compiled using information for Retail Electric Providers (REPs) which is publicly available through the Power to Choose link on the Public Utilities Commission of Texas' website. The monthly bills shown on this sheet are inclusive of all fixed (e.g. customer & metering charges) and variable charges (e.g. transmission & distribution charges).

<sup>2.</sup> For comparative purposes bills shown are all fixed plans.