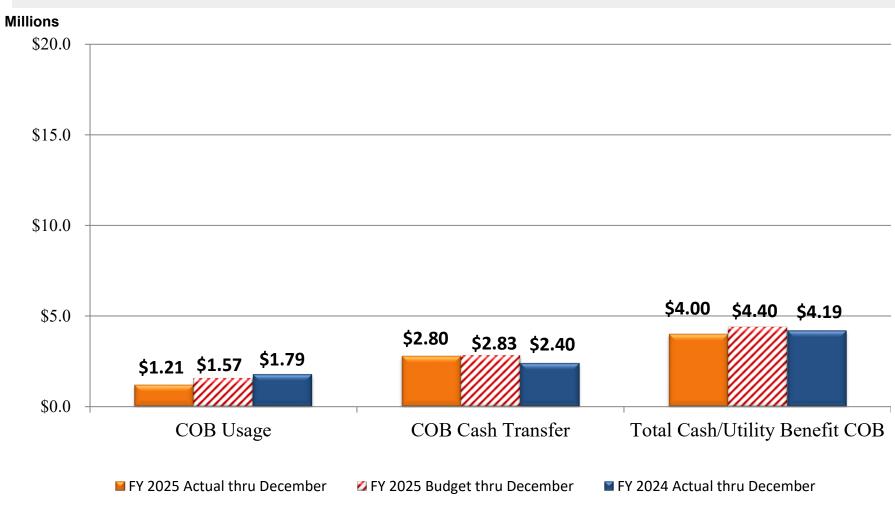

**FPEC** has generated an over-recovery of \$19.29M as of December 31. This will be used to offset future market uncertainty.

**COB Cash Transfer** is lower than budgeted due to a decrease in adjusted gross revenues.

## Fiscal Year 2025 Financial Performance As of December 31, 2024 City of Brownsville Transfer Summary

## STATEMENT OF TOTAL UTILITY REVENUES AND EXPENSES 2024-2025 YTD DECEMBER ACTUAL

|            |                                                               | _        |               | _  |               |    |               |
|------------|---------------------------------------------------------------|----------|---------------|----|---------------|----|---------------|
|            |                                                               | <u> </u> | 2024-2025     |    | 2024-2025     |    | 2023-2024     |
|            |                                                               |          | BUDGET        |    | ACTUAL        |    | ACTUAL        |
|            |                                                               |          | TOTAL UTILITY |    | TOTAL UTILITY |    | TOTAL UTILITY |
|            | Operating Revenues                                            | \$       | 60,779,177    | ¢  | 49,204,850    | ¢  | 49,212,661    |
| 1.         |                                                               | Ф        | , ,           | Ф  | , ,           | Ф  | , ,           |
| 2.         | Off System Energy Sales                                       | -        | 2,500,000     |    | 3,890,802     |    | 2,973,134     |
| 3.         | Net Operating Revenues                                        |          | 63,279,177    |    | 53,095,652    |    | 52,185,795    |
| 4.         | Other Revenues                                                |          | 3,884,285     |    | 2,918,454     |    | 5,074,192     |
| 5.         | Interest from Investments                                     |          | 1,275,000     |    | 1,705,177     |    | 1,763,852     |
| 6.         | Other Non-Operating Revenues                                  |          | 640,755       |    | 414,064       |    | 235,157       |
| 7.         | Gross Revenues                                                | -        | 69,079,216    |    | 58,133,347    | -  | 59,258,996    |
| 8.         | Less:                                                         |          |               |    |               |    |               |
| 9.         | Fuel & Energy Costs                                           |          | 22,056,250    |    | 13,433,314    |    | 14,349,243    |
| 10.        | Off System Energy Expenses                                    |          | 1,250,000     |    | 2,854,282     |    | 1,218,049     |
| 11.        | SRWA - O&M                                                    |          | 1,283,186     |    | 1,283,186     |    | 1,285,739     |
| 12.        | SRWA - Debt Service                                           |          | 528,719       |    | 528,719       |    | 528,694       |
| 13.        | Adjusted Gross Revenues                                       | •        | 43,961,061    |    | 40,033,846    |    | 41,877,271    |
| 14.        | O&M Expenses                                                  |          | 25,619,037    |    | 23,952,904    |    | 22,160,120    |
| 15.        | Other Non-Operating Expenses                                  |          | 275,000       |    | 196,266       |    | 53,094        |
| 16.        | Net Revenues                                                  | \$       | 18,067,025    | \$ | 15,884,676    | \$ | 19,664,057    |
| 17         | Less                                                          |          |               |    |               |    |               |
| 18.        | Debt Service Obligation                                       | \$       | 6,913,973     | \$ | 6,913,973     | \$ | 7,013,566     |
| 19.        | Commercial Paper Expense                                      | •        | 207,500       | *  | 330,593       | *  | 109,200       |
| 20.        | Balance Available After Debt Service                          | -        | 10,945,552    |    | 8,640,110     | -  | 12,541,291    |
| 21.        | COB Usage                                                     | \$       | 1,567,770     | ¢  | 1,205,691     | ¢  | 1,787,459     |
| 22.        | COB Cash Transfer                                             | Ψ        | 2,828,337     | Ψ  | 2,797,693     | Ψ  | 2,400,268     |
| 23.        | Total Cash/Utility Benefit COB                                | -        | 4.396.106     |    | 4.003.384     | -  | 4,187,727     |
| 25.<br>25. | Balance Available for Transfers Out                           | \$       | 8,117,215     | \$ | 4,636,726     | \$ | 8,353,564     |
|            |                                                               |          |               |    | , ,           | Ė  | -,,-          |
| 26.        | Balance Available for Transfers Out:                          |          | ANNUAL        |    | YTD           |    |               |
| 27.        | Operating Subaccount - Fuel Adjustment (Plant)                | \$       | 1,500,000     | \$ | 250,000       |    |               |
| 28.        | Power Supply Stabilization Reserve                            |          | 2,200,000     |    | -             |    |               |
| 29.        | Decomissioning Reserve                                        |          | 2,000,000     |    | 333,340       |    |               |
| 30.        | Improvement Fund-CIP Funding                                  |          | 18,638,404    |    | 3,473,063     |    |               |
| 31.        | Improvement Fund (Resaca Fee) - Resaca CIP Funding            |          | 1,859,379     |    | 309,899       |    |               |
| 32.        | Total Transfers Out                                           | \$       | 26,197,783    | \$ | 4,366,302     |    |               |
|            | Deleves Austickle to DLD:                                     |          |               |    |               |    |               |
| 33.<br>34. | Balance Available to PUB:<br>Improvement Fund - Replenishment |          |               |    | 270,424       |    |               |
|            | Triprovenent Fund - Repletiistiment Total                     |          | 20 407 700    | •  |               |    |               |
| 35.        | ı Ulai                                                        | ⊅_       | 26,197,783    | Þ  | 4,636,726     |    |               |
|            |                                                               |          |               |    |               |    |               |