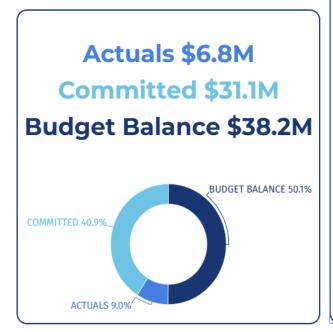

**CIP** year-to-date actuals and committed total \$6.8M and \$31.1M respectively, which represent 49.9% of the FY 2025 approved plan.

All **Key Financial Metrics** are currently in compliance.

## CIP Combined Utility Summary as of 12/31/24

TOTAL FY2025 CIP BUDGET **\$76.1M** 