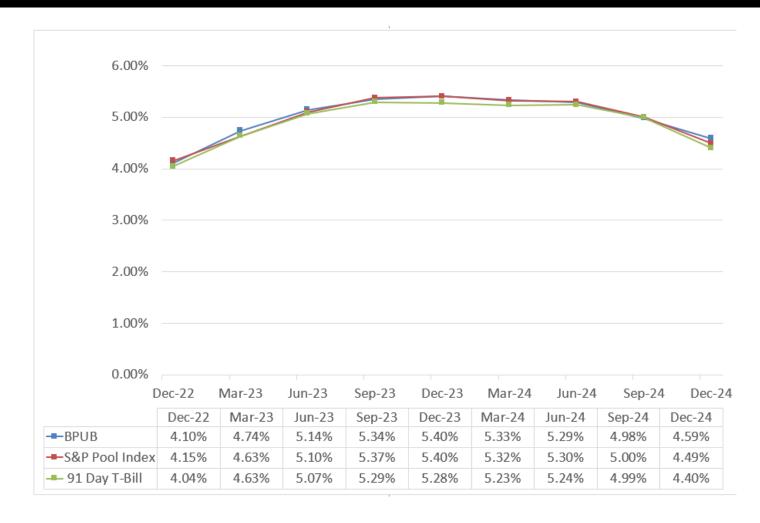

## Fiscal Year 2025 Financial Performance As of December 31, 2024 Executive Summary

Flow of Funds: Adjusted Gross Revenues came in lower than budgeted due to decreased sales driven by lower consumption. YTD, \$270,424 has been generated to replenish the improvement fund. Debt Service Coverage is at 2.19x, well above the 1.25x minimum.

**FPEC** has generated an over-recovery of \$19.29M as of December 31. This will be used to offset future market uncertainty.

**COB Cash Transfer** is lower than budgeted due to a decrease in adjusted gross revenues.

**Personnel** and **Non-Personnel** expenses came in lower than budgeted primarily due to current vacancies and timing issues.

BPUB's **Average Bill i**s lower than both the average MOU bill and the average IOU bill for 1000 kwh.

**CIP** year-to-date actuals and committed total \$6.8M and \$31.1M respectively, which represent 49.9% of the FY 2025 approved plan.

All **Key Financial Metrics** are currently in compliance.