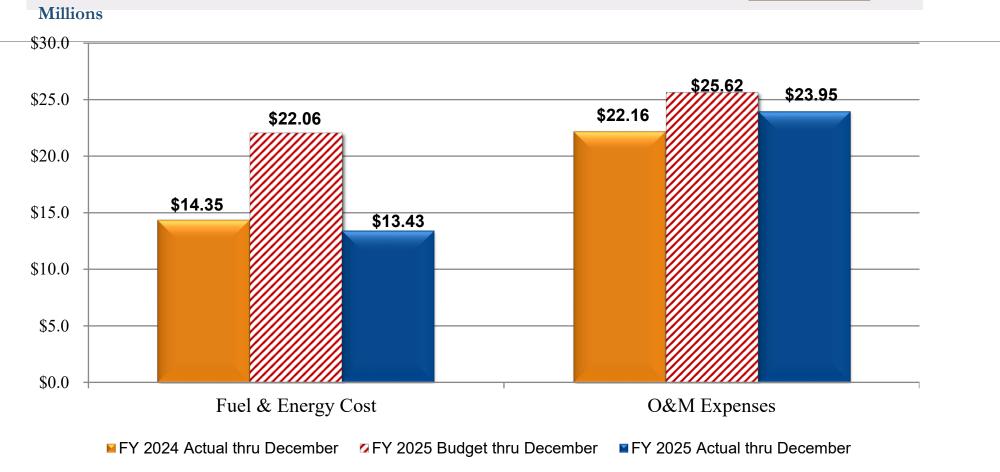

## Fiscal Year 2025 Financial Performance As of December 31, 2024 Summary of Revenues & Expenses (Flow of Funds)

|                                                    |               | DECEMBER 2024 |                 |
|----------------------------------------------------|---------------|---------------|-----------------|
|                                                    | YTD BUDGET    | YTD ACTUAL    | VARIANCE        |
| Operating Revenues                                 | \$ 63,279,176 | \$ 53,095,652 | \$ (10,183,524) |
| Other Revenues                                     | 5,800,040     | 5,037,695     | (762,345)       |
| Gross Revenues                                     | 69,079,216    | 58,133,347    | (10,945,869)    |
| Less: Fuel and SRWA                                | 25,118,155    | 18,099,501    | (7,018,655)     |
| Adjusted Gross Revenues                            | 43,961,061    | 40,033,846    | (3,927,215)     |
| Less: Other Requirements (O&M, Non-Oper, Debt Svc) | 33,015,509    | 31,393,736    | (1,621,773)     |
| Balance Available After Requirements               | 10,945,552    | 8,640,110     | (2,305,441)     |
| Less: Total Cash/Utility Benefit to COB            | 4,396,106     | 4,003,384     | (392,722)       |
| Balance Available for Transfers Out                | 6,549,446     | 4,636,726     | (1,912,720)     |
| Less: Transfers Out                                | 6,549,446     | 4,366,302     | (2,183,144)     |
| Improvement Fund Replenishment                     | -             | 270,424       | 270,424         |
| Total Transfers                                    | \$ 6,549,446  | \$ 4,636,726  | \$ (1,912,720)  |
| Debt Service Coverage Ratio                        | 2.54 x        | 2.19 x        |                 |

## STATEMENT OF TOTAL UTILITY REVENUES AND EXPENSES 2024-2025 YTD DECEMBER ACTUAL

|            |                                                               | _        |               | _  |               |    |               |
|------------|---------------------------------------------------------------|----------|---------------|----|---------------|----|---------------|
|            |                                                               | <u> </u> | 2024-2025     |    | 2024-2025     |    | 2023-2024     |
|            |                                                               |          | BUDGET        |    | ACTUAL        |    | ACTUAL        |
|            |                                                               |          | TOTAL UTILITY |    | TOTAL UTILITY |    | TOTAL UTILITY |
|            | Operating Revenues                                            | \$       | 60,779,177    | ¢  | 49,204,850    | ¢  | 49,212,661    |
| 1.         |                                                               | Ф        | , ,           | Ф  | , ,           | Ф  | , ,           |
| 2.         | Off System Energy Sales                                       | -        | 2,500,000     |    | 3,890,802     |    | 2,973,134     |
| 3.         | Net Operating Revenues                                        |          | 63,279,177    |    | 53,095,652    |    | 52,185,795    |
| 4.         | Other Revenues                                                |          | 3,884,285     |    | 2,918,454     |    | 5,074,192     |
| 5.         | Interest from Investments                                     |          | 1,275,000     |    | 1,705,177     |    | 1,763,852     |
| 6.         | Other Non-Operating Revenues                                  |          | 640,755       |    | 414,064       |    | 235,157       |
| 7.         | Gross Revenues                                                | -        | 69,079,216    |    | 58,133,347    | -  | 59,258,996    |
| 8.         | Less:                                                         |          |               |    |               |    |               |
| 9.         | Fuel & Energy Costs                                           |          | 22,056,250    |    | 13,433,314    |    | 14,349,243    |
| 10.        | Off System Energy Expenses                                    |          | 1,250,000     |    | 2,854,282     |    | 1,218,049     |
| 11.        | SRWA - O&M                                                    |          | 1,283,186     |    | 1,283,186     |    | 1,285,739     |
| 12.        | SRWA - Debt Service                                           |          | 528,719       |    | 528,719       |    | 528,694       |
| 13.        | Adjusted Gross Revenues                                       | •        | 43,961,061    |    | 40,033,846    |    | 41,877,271    |
| 14.        | O&M Expenses                                                  |          | 25,619,037    |    | 23,952,904    |    | 22,160,120    |
| 15.        | Other Non-Operating Expenses                                  |          | 275,000       |    | 196,266       |    | 53,094        |
| 16.        | Net Revenues                                                  | \$       | 18,067,025    | \$ | 15,884,676    | \$ | 19,664,057    |
| 17         | Less                                                          |          |               |    |               |    |               |
| 18.        | Debt Service Obligation                                       | \$       | 6,913,973     | \$ | 6,913,973     | \$ | 7,013,566     |
| 19.        | Commercial Paper Expense                                      | •        | 207,500       | *  | 330,593       | *  | 109,200       |
| 20.        | Balance Available After Debt Service                          | -        | 10,945,552    |    | 8,640,110     | -  | 12,541,291    |
| 21.        | COB Usage                                                     | \$       | 1,567,770     | ¢  | 1,205,691     | ¢  | 1,787,459     |
| 22.        | COB Cash Transfer                                             | Ψ        | 2,828,337     | Ψ  | 2,797,693     | Ψ  | 2,400,268     |
| 23.        | Total Cash/Utility Benefit COB                                | -        | 4.396.106     |    | 4.003.384     | -  | 4,187,727     |
| 25.<br>25. | Balance Available for Transfers Out                           | \$       | 8,117,215     | \$ | 4,636,726     | \$ | 8,353,564     |
|            |                                                               |          |               |    | , ,           | Ė  | -,,-          |
| 26.        | Balance Available for Transfers Out:                          |          | ANNUAL        |    | YTD           |    |               |
| 27.        | Operating Subaccount - Fuel Adjustment (Plant)                | \$       | 1,500,000     | \$ | 250,000       |    |               |
| 28.        | Power Supply Stabilization Reserve                            |          | 2,200,000     |    | -             |    |               |
| 29.        | Decomissioning Reserve                                        |          | 2,000,000     |    | 333,340       |    |               |
| 30.        | Improvement Fund-CIP Funding                                  |          | 18,638,404    |    | 3,473,063     |    |               |
| 31.        | Improvement Fund (Resaca Fee) - Resaca CIP Funding            |          | 1,859,379     |    | 309,899       |    |               |
| 32.        | Total Transfers Out                                           | \$       | 26,197,783    | \$ | 4,366,302     |    |               |
|            | Deleves Austickle to DLD:                                     |          |               |    |               |    |               |
| 33.<br>34. | Balance Available to PUB:<br>Improvement Fund - Replenishment |          |               |    | 270,424       |    |               |
|            | Triprovenent Fund - Repletiistiment Total                     |          | 20 407 700    | •  |               |    |               |
| 35.        | ı Ulai                                                        | ⊅_       | 26,197,783    | Þ  | 4,636,726     |    |               |
|            |                                                               |          |               |    |               |    |               |