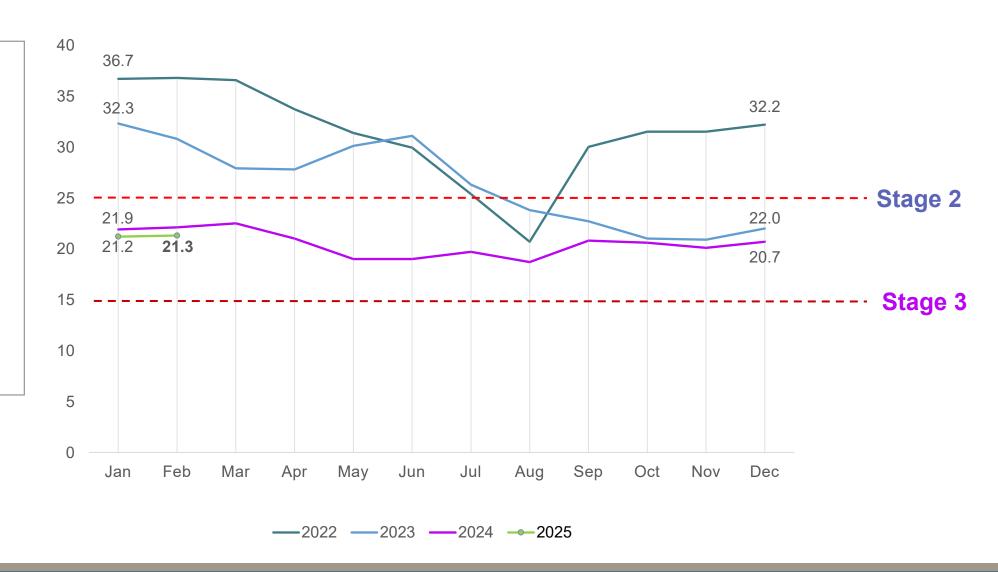

## AVERAGE CUSTOMER RECEIVABLES COLLECTION PERIOD

| FISCAL YEAR | DAYS  |
|-------------|-------|
| FY 2025 YTD | 19.80 |
| FY 2024     | 19.46 |
| FY 2023     | 20.08 |
| FY 2022     | 20.07 |
| FY 2021     | 21.77 |
| FY 2020     | 24.25 |
| FY 2019     | 24.64 |