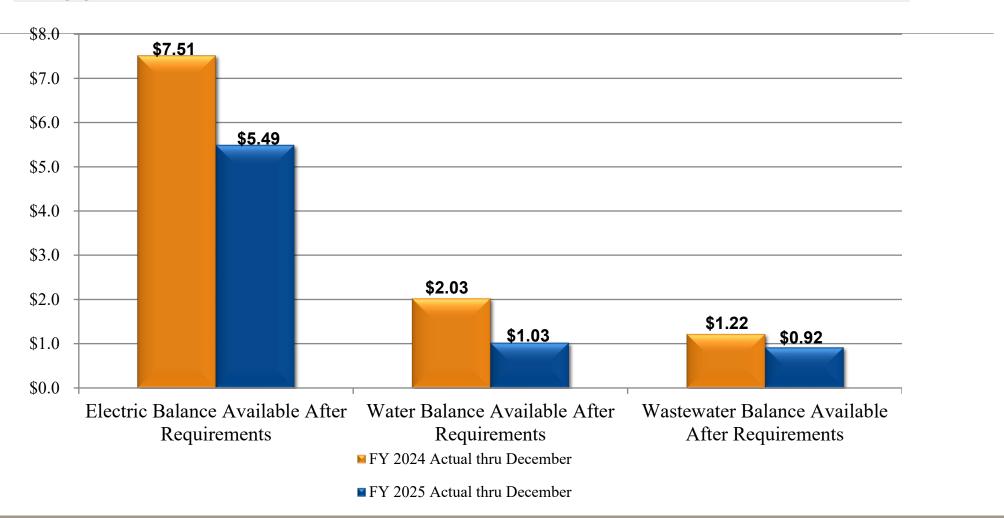

## STATEMENT OF TOTAL UTILITY REVENUES AND EXPENSES 2024-2025 YTD DECEMBER ACTUAL

|                                        |                                                                                                                                                                                                                                                    |            | 2024-2025<br>BUDGET<br>ELECTRIC                                                |             | 2024-2025<br>ACTUAL<br>ELECTRIC                 |           | 2023-2024<br>ACTUAL<br>ELECTRIC                  |
|----------------------------------------|----------------------------------------------------------------------------------------------------------------------------------------------------------------------------------------------------------------------------------------------------|------------|--------------------------------------------------------------------------------|-------------|-------------------------------------------------|-----------|--------------------------------------------------|
| 1.<br>2.<br>3.                         | Operating Revenues Off System Energy Sales Net Operating Revenues                                                                                                                                                                                  | \$<br>     | 42,662,722<br>2,500,000<br>45,162,722                                          | \$<br>_     | 32,278,604<br>3,890,802<br>36,169,406           | \$<br>_   | 33,592,549<br>2,973,134<br>36,565,683            |
| 4.<br>5.<br>6.<br>7.                   | Other Revenues Interest from Investments Other Non-Operating Revenues Gross Revenues                                                                                                                                                               | _          | 3,407,172<br>765,000<br>521,648<br>49,856,543                                  |             | 2,478,400<br>1,024,157<br>266,063<br>39,938,026 | _         | 3,578,313<br>1,072,766<br>155,095<br>41,371,857  |
| 8.<br>9.<br>10.<br>11.<br>12.          | Less: Fuel & Energy Costs Off System Energy Expenses SRWA - O& M SRWA - Debt Service Adjusted Gross Revenues                                                                                                                                       |            | 22,056,250<br>1,250,000<br>-<br>-<br>26,550,293                                |             | 13,433,314<br>2,854,282<br>-<br>-<br>23,650,430 | _         | 14,349,243<br>1,218,049<br>-<br>-<br>25,804,565  |
| 14.<br>15.<br>16.                      | O&M Expenses Other Non-Operating Expenses Net Revenues                                                                                                                                                                                             | <b>\$</b>  | 13,658,256<br>125,000<br>12,767,036                                            | <b>\$</b>   | 12,066,328<br>178,621<br>11,405,481             | <b>\$</b> | 12,079,026<br>33,211<br>13,692,328               |
| 17.<br>18.<br>19.<br>20.               | Less: Debt Service Obligation Commercial Paper Expense Balance Available After Debt Service                                                                                                                                                        | \$         | 4,873,016<br>145,250<br>7,748,771                                              | \$<br>_     | 4,873,016<br>180,207<br>6,352,258               | \$        | 4,926,592<br>59,525<br>8,706,211                 |
| 21.<br>22.<br>23.<br>25.               | COB Usage COB Cash Transfer Total Cash/Utility Benefit COB Balance Available for Transfers Out                                                                                                                                                     | \$<br>     | 1,122,159<br>1,532,871<br>2,655,029<br>6,215,900                               | \$<br>      | 865,633<br>1,499,410<br>2,365,043<br>3,987,215  | _         | 1,199,162<br>1,381,294<br>2,580,456<br>6,125,755 |
| 26.<br>27.<br>28.<br>29.<br>30.<br>31. | Balance Available to Transfer's Out: Operating Subaccount - Fuel Adjustment (Plant) Power Supply Stabilization Reserve Decomissioning Reserve Improvement Fund-CIP Funding Improvement Fund (Resaca Fee) - Resaca CIP Funding Total Transfer's Out | \$         | ANNUAL<br>1,500,000<br>2,200,000<br>2,000,000<br>14,674,966<br>-<br>20,374,966 | \$          | YTD 250,000 - 333,334 2,812,489 - 3,395,823     |           |                                                  |
| 33.<br>34.<br>35.                      | Balance Available to PUB:<br>Improvement Fund - Replenishment<br>Total                                                                                                                                                                             | \$ <u></u> | -<br>20,374,966                                                                | <b>\$</b> _ | 591,392<br>3,987,215                            |           |                                                  |

## STATEMENT OF TOTAL UTILITY REVENUES AND EXPENSES 2024-2025 YTD DECEMBER ACTUAL

|            |                                                    |            | 2024-2025      |             | 2024-2025      |    | 2023-2024      |
|------------|----------------------------------------------------|------------|----------------|-------------|----------------|----|----------------|
|            |                                                    |            | BUDGET         |             | ACTUAL         |    | ACTUAL         |
|            |                                                    |            | WATER          |             | WATER          |    | WATER          |
| 1.         | Operating Revenues                                 | \$         | 9,933,247      | \$          | 9,291,700      | \$ | 8,230,283      |
| 2.         | Off System Energy Sales                            | -          | -              |             | -              |    | <br>-          |
| 3.         | Net Operating Revenues                             |            | 9,933,247      |             | 9,291,700      | _  | 8,230,283      |
| 4.         | Other Revenues                                     |            | 252,306        |             | 266,816        |    | 1,315,003      |
| 5.         | Interest from Investments                          |            | 255,000        |             | 340,510        |    | 345,543        |
| 6.         | Other Non-Operating Revenues                       |            | 59,554         |             | 74,013         | _  | 40,031         |
| 7.         | Gross Revenues                                     |            | 10,500,107     |             | 9,973,039      |    | 9,930,860      |
| 8.         | Less:                                              |            |                |             |                |    |                |
| 9.         | Fuel & Energy Costs                                |            | -              |             | -              |    | -              |
| 10.<br>11. | Off System Energy Expenses<br>SRWA - O& M          |            | -<br>1,283,186 |             | -<br>1,283,186 |    | -<br>1,285,739 |
| 11.        | SRWA - Debt Service                                |            | 528,719        |             | 528,719        |    | 528,694        |
| 13.        | Adjusted Gross Revenues                            |            | 8,688,202      |             | 8,161,134      |    | 8,116,427      |
| 14.        | O&M Expenses                                       |            | 6,079,476      |             | 5,967,453      |    | 4,854,746      |
| 15.        | Other Non-Operating Expenses                       |            | 75,000         |             | 3,307,433      |    | 4,034,740      |
| 16.        | Net Revenues                                       | \$         | 2,533,726      | \$          | 2,193,681      | \$ | 3,261,681      |
| 17.        | Less:                                              |            |                |             |                |    |                |
| 18.        | Debt Service Obligation                            | \$         | 892,204        | \$          | 892,204        | \$ | 906,223        |
| 19.        | Commercial Paper Expense                           |            | 31,125         |             | 89,425         |    | 29,539         |
| 20.        | Balance Available After Debt Service               | · <u> </u> | 1,610,397      | · · · · · · | 1,212,052      |    | 2,325,919      |
| 21.        | COB Usage                                          | \$         | 243,554        | \$          | 185,258        | \$ | 300,276        |
| 22.        | COB Cash Transfer                                  |            | 625,266        |             | 630,855        |    | 511,367        |
| 23.        | Total Cash/Utility Benefit COB                     |            | 868,820        |             | 816,113        |    | 811,643        |
| 25.        | Balance Available for Transfers Out                | \$         | 985,131        | \$          | 395,939        | \$ | 1,514,276      |
| 26.        | Balance Available to Transfers Out:                |            | ANNUAL         |             | YTD            |    |                |
| 27.        | Operating Subaccount - Fuel Adjustment (Plant)     | <b>\$</b>  | -              | \$          | -              |    |                |
| 28.        | Power Supply Stabilization Reserve                 |            | _              |             | _              |    |                |
| 29.        | Decomissioning Reserve                             |            | -              |             | -              |    |                |
| 30.        | Improvement Fund-CIP Funding                       |            | 1,106,926      |             | 194,944        |    |                |
| 31.        | Improvement Fund (Resaca Fee) - Resaca CIP Funding |            | 1,859,379      |             | 309,897        |    |                |
| 32.        | Total Transfers Out                                | \$         | 2,966,305      | \$          | 504,841        |    |                |
| 33.        | Balance Available to PUB:                          |            |                |             |                |    |                |
| 34.        | Improvement Fund - Replenishment                   |            |                |             | (108,902)      |    |                |
| 35         | Total                                              | \$         | 2,966,305      | \$          | 395,939        |    |                |

## STATEMENT OF TOTAL UTILITY REVENUES AND EXPENSES 2024-2025 YTD DECEMBER ACTUAL

|     |                                                   |    | 2024-2025  |    | 2024-2025  |    | 2023-2024  |
|-----|---------------------------------------------------|----|------------|----|------------|----|------------|
|     |                                                   |    | BUDGET     |    | ACTUAL     |    | ACTUAL     |
|     |                                                   |    | WASTEWATER |    | WASTEWATER |    | WASTEWATER |
| 1.  | Operating Revenues                                | \$ | 8,183,207  | \$ | 7,634,546  | \$ | 7,389,829  |
| 2.  | Off System Energy Sales                           | •  | -,         | •  | -          | •  | -          |
| 3.  | Net Operating Revenues                            |    | 8,183,207  | -  | 7,634,546  | _  | 7,389,829  |
| 4.  | Other Revenues                                    |    | 224,806    |    | 173,238    |    | 180,876    |
| 5.  | Interest from Investments                         |    | 255,000    |    | 340,510    |    | 345,543    |
| 6.  | Other Non-Operating Revenues                      |    | 59,554     |    | 73,988     |    | 40,031     |
| 7.  | Gross Revenues                                    |    | 8,722,567  |    | 8,222,282  |    | 7,956,279  |
| 8.  | Less                                              |    |            |    |            |    |            |
| 9.  | Fuel & Energy Costs                               |    | -          |    | -          |    | -          |
| 10. | Off System Energy Expenses                        |    | -          |    | -          |    | -          |
| 11. | SRWA - O&M                                        |    | -          |    | -          |    | -          |
| 12. | SRWA - Debt Service                               | _  | 0.700.507  | -  |            | -  | 7.050.070  |
| 13. | Adjusted Gross Revenues                           |    | 8,722,567  |    | 8,222,282  |    | 7,956,279  |
| 14. | O&M Expenses                                      |    | 5,881,305  |    | 5,919,123  |    | 5,226,349  |
| 15. | Other Non-Operating Expenses                      | _  | 75,000     |    | 17,645     | _  | 19,882     |
| 16. | Net Revenues                                      | \$ | 2,766,263  | \$ | 2,285,514  | \$ | 2,710,048  |
| 17. | Less:                                             |    |            |    |            |    |            |
| 18. | Debt Service Obligation                           | \$ | 1,148,753  | \$ | 1,148,753  | \$ | 1,180,751  |
| 19. | Commercial Paper Expense                          | _  | 31,125     | _  | 60,961     | _  | 20,136     |
| 20. | Balance Available After Debt Service              |    | 1,586,385  |    | 1,075,800  |    | 1,509,161  |
| 21. | COB Usage                                         | \$ | 202,057    | \$ | 154,800    | \$ | 288,021    |
| 22. | COB Cash Transfer                                 |    | 670,200    |    | 667,428    |    | 507,607    |
| 23. | Total Cash/Utility Benefit COB Transferred        |    | 872,257    |    | 822,228    | _  | 795,628    |
| 25. | Balance Available for Transfers Out               | \$ | 916,184    | \$ | 253,572    | \$ | 713,533    |
| 26. | Balance Available to Transfers Out:               |    | ANNUAL     |    | YTD        |    |            |
| 27. | Operating Subaccount - Fuel Adjustment (Plant)    | \$ | -          | \$ | -          |    |            |
| 28. | Power Supply Stabilization Reserve                |    | -          |    | -          |    |            |
| 29. | Decomissioning Reserve                            |    | -          |    | -          |    |            |
| 30. | Improvement Fund-CIP Funding                      |    | 2,856,512  |    | 465,630    |    |            |
| 31. | Improvement Fund (Resaca Fee) - Resaca CIP Fundir | ıg | -          |    |            |    |            |
| 32. | Total Transfers Out                               | \$ | 2,856,512  | \$ | 465,630    |    |            |
| 33. | Balance Available to PUB:                         |    |            |    |            |    |            |
| 34. | Improvement Fund - Replenishment                  |    |            |    | (212,058)  |    |            |
| 35. | Total                                             | \$ | 2,856,512  | \$ | 253,572    |    |            |
|     |                                                   | _  |            | =  |            |    |            |