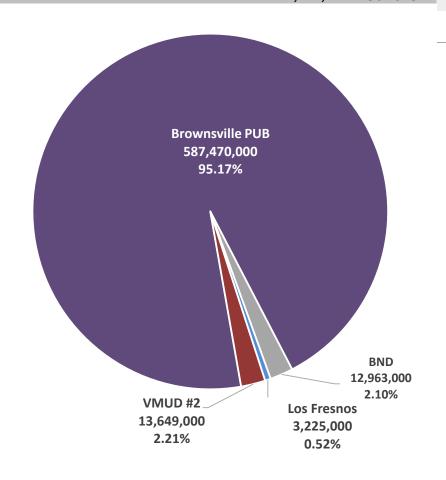

### Fiscal Year 2025 Southmost Regional Water Authority Financial Performance as of December 31, 2024 Water Plants 1 & 2 and SRWA Distribution

Total Water Plants and SRWA Distribution: 1,883,364,000 Gallons

SRWA Distribution to participating entities.

Total SRWA Distribution: 617,307,000 Gallons

■ BPUB WP I & II \$ 1.17 ■ SRWA 2.84 ■ Blended \$ 1.70 (BPUB & SRWA)