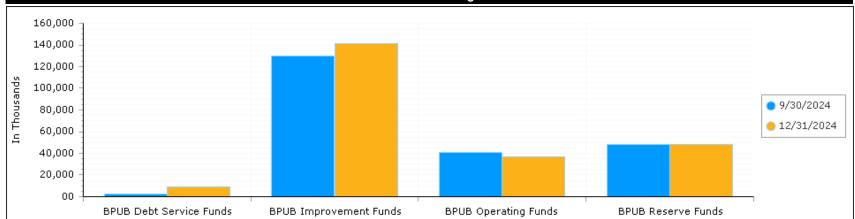

## Fiscal Year 2025 Financial Performance As of December 31, 2024 Executive Summary

Flow of Funds: Adjusted Gross Revenues came in lower than budgeted due to decreased sales driven by lower consumption. YTD, \$270,424 has been generated to replenish the improvement fund. Debt Service Coverage is at 2.19x, well above the 1.25x minimum.

## Fiscal Year 2025 Financial Performance As of December 31, 2024 Summary of Revenues & Expenses (Flow of Funds)

|                                                    |               | DECEMBER 2024 |                 |
|----------------------------------------------------|---------------|---------------|-----------------|
|                                                    | YTD BUDGET    | YTD ACTUAL    | VARIANCE        |
| Operating Revenues                                 | \$ 63,279,176 | \$ 53,095,652 | \$ (10,183,524) |
| Other Revenues                                     | 5,800,040     | 5,037,695     | (762,345)       |
| Gross Revenues                                     | 69,079,216    | 58,133,347    | (10,945,869)    |
| Less: Fuel and SRWA                                | 25,118,155    | 18,099,501    | (7,018,655)     |
| Adjusted Gross Revenues                            | 43,961,061    | 40,033,846    | (3,927,215)     |
| Less: Other Requirements (O&M, Non-Oper, Debt Svc) | 33,015,509    | 31,393,736    | (1,621,773)     |
| Balance Available After Requirements               | 10,945,552    | 8,640,110     | (2,305,441)     |
| Less: Total Cash/Utility Benefit to COB            | 4,396,106     | 4,003,384     | (392,722)       |
| Balance Available for Transfers Out                | 6,549,446     | 4,636,726     | (1,912,720)     |
| Less: Transfers Out                                | 6,549,446     | 4,366,302     | (2,183,144)     |
| Improvement Fund Replenishment                     | -             | 270,424       | 270,424         |
| Total Transfers                                    | \$ 6,549,446  | \$ 4,636,726  | \$ (1,912,720)  |
| Debt Service Coverage Ratio                        | 2.54 x        | 2.19 x        |                 |