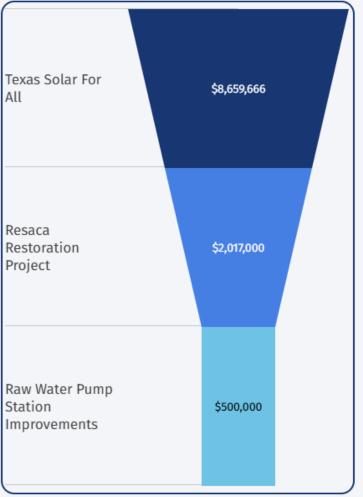

svil     | 237,000.00      | 12,679.50          | 249,679.50    |  |
| 3/25/2025     | CDB2108-032525D | 237,000.00         | Royal Business Bank, Los Angeles, CA 5.25 3/25/202 | 237,000.00      | 12,442.50          | 249,442.50    |  |
| March 2025    |                 |                    |                                                    | 5,948,000.00    | 184,077.97         | 6,132,077.97  |  |
| TOTAL         |                 |                    |                                                    | 39,665,000.00   | 651,126.59         | 40,316,126.59 |  |



# Grants Activity Update

BOARD OF DIRECTORS MEETING

Miriam Suarez

Senior Grants Coordinator

Finance Department

# FY 2024 Recap

## Submitted Grant Applications \$78,820,652



## Awarded Pending Agreement \$11,176,666



## Grant Funded Active Projects \$26,275,422



# **Active and Awarded Grants**

| Funding Agency                                                     | Agency Grant Program                                                                | Project/Application Title                                                                                                       | Grant Request | Local<br>Cost-Share/Match | Local Cost-Share<br>% | Total Project Cost | Status                                                                                        |
|--------------------------------------------------------------------|-------------------------------------------------------------------------------------|-----------------------------------------------------------------------------------------