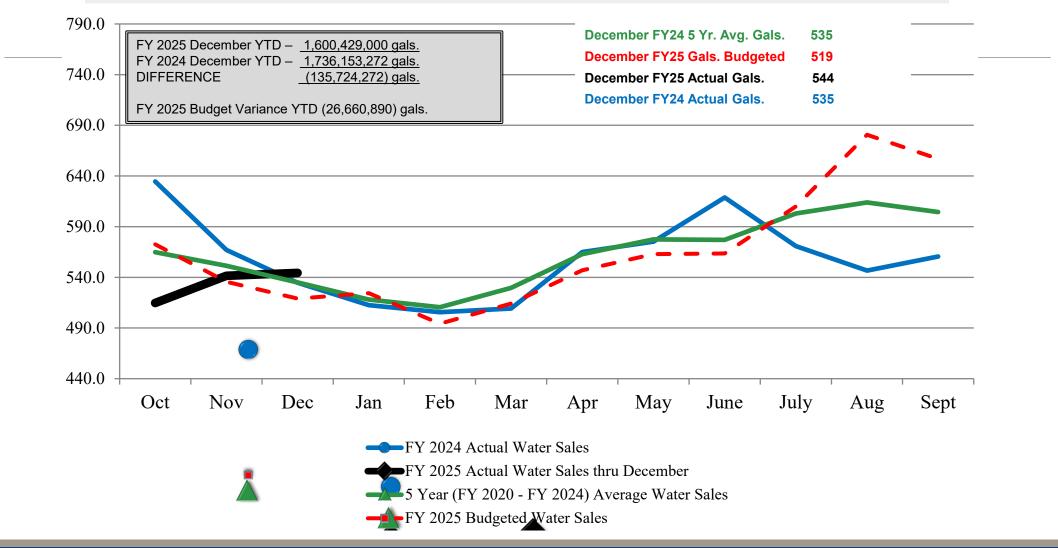

,617 Junior Lien Debt Service I&S Junior Lien Reserve Fund 113,877 113,877 Meter Deposit 28,304 7,266,066 7,294,370 Operating Reserve Cash 17,012,885 17,012,885 Other Post Employment Benefit 19. Payroll 369,762 369,762 Plant Fund 2,903,812 14,012,852 16,916,664 21. Senior Debt Service I&S Fund 9,231,226 9,231,226 Senior Lien Reserve Fund 15,862,123 15,862,123 Share Fund 1,094 793,165 794,259 Workers Compensation 40,486 5,031,679 5,072,165 4,726,230 \$ Total 229,695,980 \$ 234,422,210

#### **NOTES**:

Resaca Fee revenues will be used to fund future grant matching commitments.

<sup>\*</sup> Restricted Assets

















## Fiscal Year 2025 Financial Performance As of December 31, 2024 Electric Sales





## Fiscal Year 2025 Financial Performance As of December 31, 2024 Water Sales





## Fiscal Year 2025 Financial Performance As of December 31, 2024 Wastewater Flows





# Investor Owned Utilities Residential Electric Bill Comparison December 2024 Based on 1,000 kWh of Electric Sales





#### Notes:

<sup>1.</sup> This comparison is compiled using information for Retail Electric Providers (REPs) which is publicly available through the Power to Choose link on the Public Utilities Commission of Texas' website. The monthly bills shown on this sheet are inclusive of all fixed (e.g. customer & metering charges) and variable charges (e.g. transmission & distribution charges).

<sup>2.</sup> For comparative purposes bills shown are all fixed plans.

## Municipally Owned Utilities Residential Electric Bill Comparison December 2024 Based on 1,000 kWh of Electric Sales





##