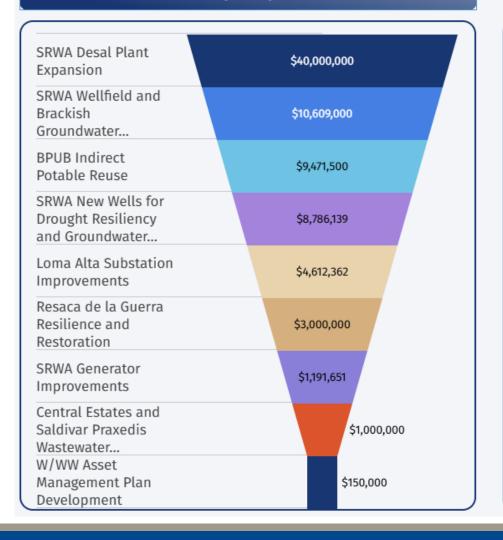

| First State Bank & Trust Company, Caruthersvil     | 237,000.00      | 12,679.50          | 249,679.50    |  |
| 3/25/2025     | CDB2108-032525D | 237,000.00         | Royal Business Bank, Los Angeles, CA 5.25 3/25/202 | 237,000.00      | 12,442.50          | 249,442.50    |  |
| March 2025    |                 |                    |                                                    | 5,948,000.00    | 184,077.97         | 6,132,077.97  |  |
| TOTAL         |                 |                    |                                                    | 39,665,000.00   | 651,126.59         | 40,316,126.59 |  |



# Grants Activity Update

BOARD OF DIRECTORS MEETING

Miriam Suarez

Senior Grants Coordinator

Finance Department

# FY 2024 Recap

## Submitted Grant Applications \$78,820,652



## Awarded Pending Agreement \$11,176,666



## Grant Funded Active Projects \$26,275,422



# **Active and Awarded Grants**

| Funding Agency                                                     | Agency Grant Program                                                                | Project/Application Title                                                                                                       | Grant Request | Local<br>Cost-Share/Match | Local Cost-Share<br>% | Total Project Cost | Status                                                                                        |
|--------------------------------------------------------------------|-------------------------------------------------------------------------------------|--------------------------------------------