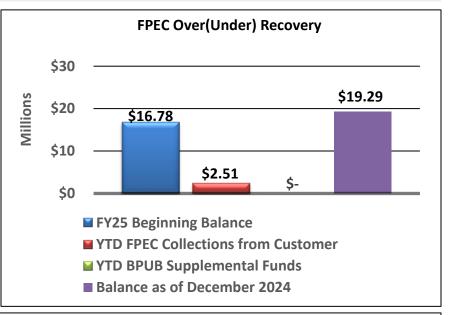

**FPEC** has generated an over-recovery of \$19.29M as of December 31. This will be used to offset future market uncertainty.

**COB Cash Transfer** is lower than budgeted due to a decrease in adjusted gross revenues.

|     |                                                        | F  | Y 2025 YTD   | Unaudited<br>SEPT 2024 |
|-----|--------------------------------------------------------|----|--------------|------------------------|
|     | DEFERRED INFLOWS OF RESOURCES                          |    |              |                        |
| 38. | Deferred Credit-fuel over recovery                     |    | 19,287,813   | 16,781,978             |
| 39. | Unrealized Contributions and losses related to pension |    | 15,128,678   | 15,128,678             |
| 40. | Total Deferred Inflows of Resources                    |    | 34,416,491   | 31,910,656             |
| 41. | Total Liabilities plus Deferred Inflows of Resources   |    | 435,485,385  | 435,766,126            |
| I   | Net Position:                                          |    |              |                        |
| 42. | Invested in capital assets                             |    | 296,120,045  | 296,380,324            |
|     | Restricted for:                                        |    |              |                        |
| 43. | Debt Service                                           |    | 9,250,844    | 2,310,454              |
| 44. | Repair and replacement                                 |    | 168,324,009  | 159,784,476            |
| 45. | Operating reserve                                      |    | 17,012,885   | 17,142,959             |
| 46. | Fuel adjustment subaccount                             |    | 375,000      | -                      |
| 47. | Capital Projects                                       |    | -            | -                      |
| 48. | Unrestricted                                           |    | (10,591,032) | <br>(481,967)          |
| 49. | Total Net Position                                     |    | 480,491,751  | <br>475,136,246        |
|     | Total Liabilities Plus Deferred Inflows of Resources   |    | <u> </u>     |                        |
| 50. | Plus Net Position                                      | \$ | 915,977,136  | \$<br>910,902,372      |