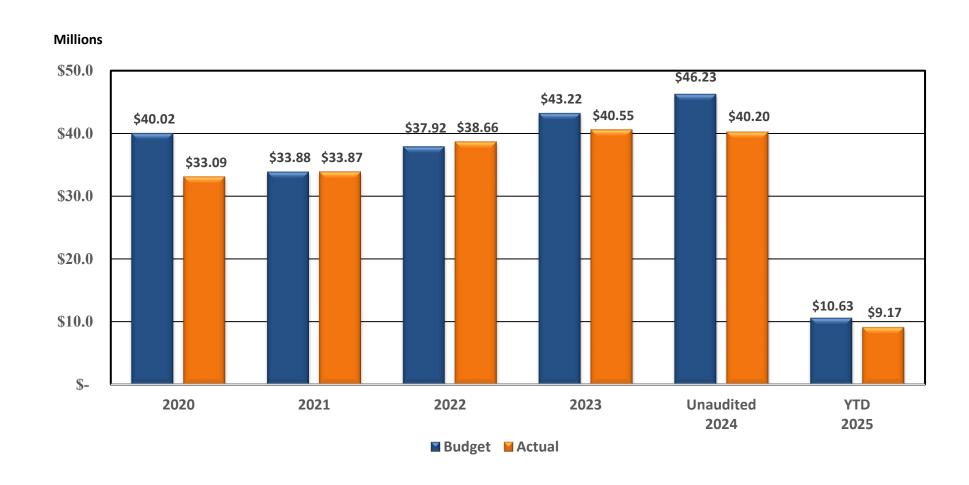

## Fiscal Year 2025 Financial Performance As of December 31, 2024 (Unaudited) O&M Expenses – Non-Personnel Budget vs. Actuals