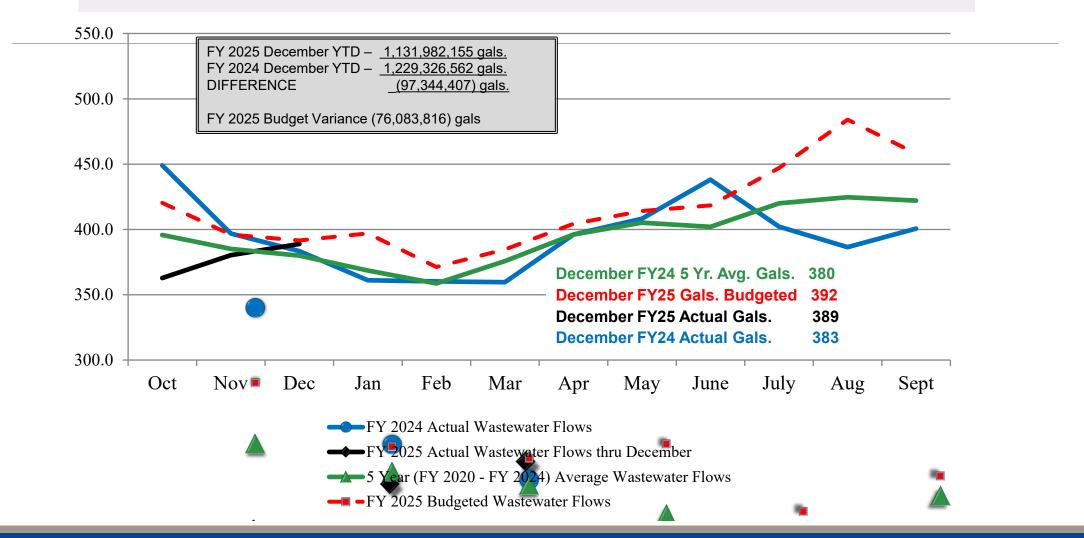

## Fiscal Year 2025 Financial Performance As of December 31, 2024 Wastewater Flows