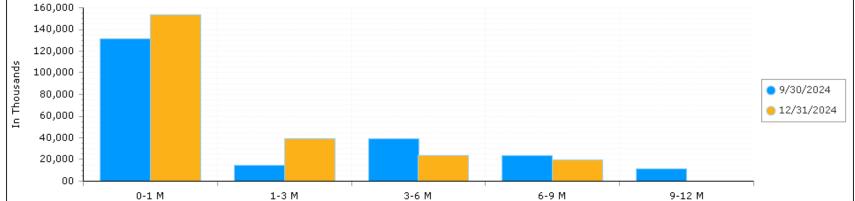

## Fiscal Year 2025 Financial Performance As of December 31, 2024 Executive Summary

Flow of Funds: Adjusted Gross Revenues came in lower than budgeted due to decreased sales driven by lower consumption. YTD, \$270,424 has been generated to replenish the improvement fund. Debt Service Coverage is at 2.19x, well above the 1.25x minimum.

## Fiscal Year 2025 Financial Performance As of December 31, 2024 Summary of Revenues & Expenses (Flow of Funds)

|                                                    |               | DECEMBER 2024 |                 |
|----------------------------------------------------|---------------|---------------|-----------------|
|                                                    | YTD BUDGET    | YTD ACTUAL    | VARIANCE        |
| Operating Revenues                                 | \$ 63,279,176 | \$ 53,095,652 | \$ (10,183,524) |
| Other Revenues                                     | 5,800,040     | 5,037,695     | (762,345)       |
| Gross Revenues                                     | 69,079,216    | 58,133,347    | (10,945,869)    |
| Less: Fuel and SRWA                                | 25,118,155    | 18,099,501    | (7,018,655)     |
| Adjusted Gross Revenues                            | 43,961,061    | 40,033,846    | (3,927,215)     |
| Less: Other Requirements (O&M, Non-Oper, Debt Svc) | 33,015,509    | 31,393,736    | (1,621,773)     |
| Balance Available After Requirements               | 10,945,552    | 8,640,110     | (2,305,441)     |
| Less: Total Cash/Utility Benefit to COB            | 4,396,106     | 4,003,384     | (392,722)       |
| Balance Available for Transfers Out                | 6,549,446     | 4,636,726     | (1,912,720)     |
| Less: Transfers Out                                | 6,549,446     | 4,366,302     | (2,183,144)     |
| Improvement Fund Replenishment                     | -             | 270,424       | 270,424         |
| Total Transfers                                    | \$ 6,549,446  | \$ 4,636,726  | \$ (1,912,720)  |
| Debt Service Coverage Ratio                        | 2.54 x        | 2.19 x        |                 |