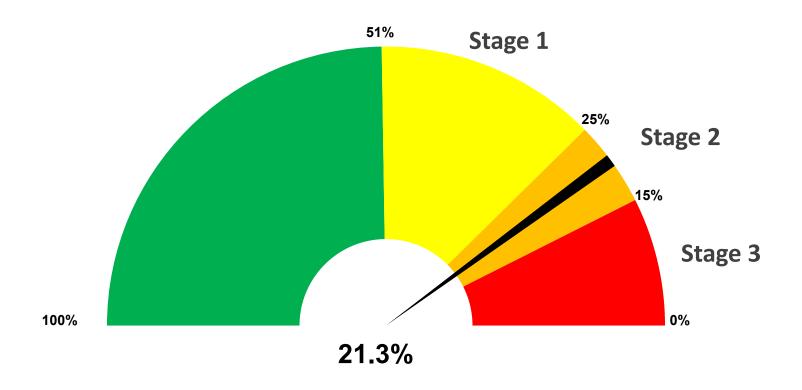

## AVERAGE CUSTOMER RECEIVABLES COLLECTION PERIOD

| FISCAL YEAR | DAYS  |
|-------------|-------|
| FY 2025 YTD | 19.80 |
| FY 2024     | 19.46 |
| FY 2023     | 20.08 |
| FY 2022     | 20.07 |
| FY 2021     | 21.77 |
| FY 2020     | 24.25 |
| FY 2019     | 24.64 |