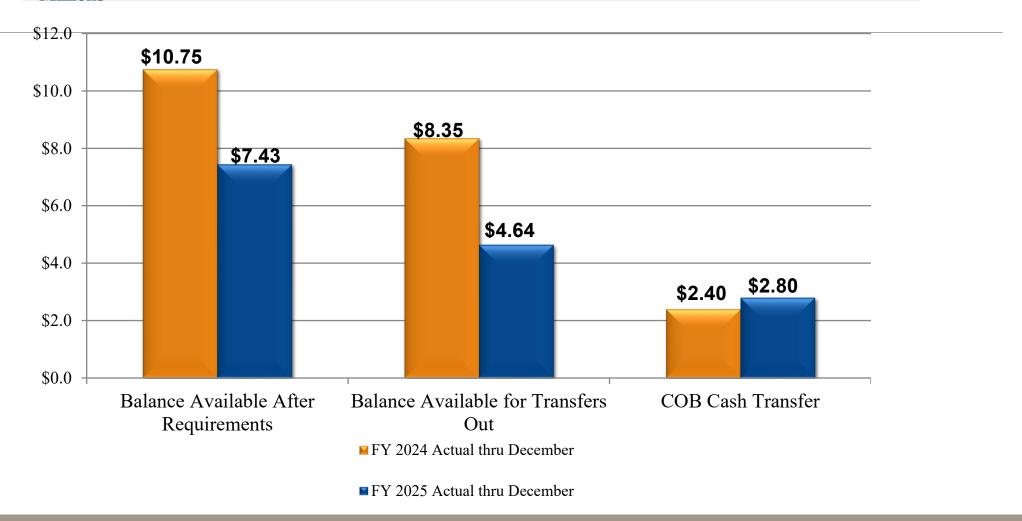

## Fiscal Year 2025 Financial Performance As of December 31, 2024 Summary of Revenues & Expenses (Flow of Funds)

|                                                    |               | DECEMBER 2024 |                 |
|----------------------------------------------------|---------------|---------------|-----------------|
|                                                    | YTD BUDGET    | YTD ACTUAL    | VARIANCE        |
| Operating Revenues                                 | \$ 63,279,176 | \$ 53,095,652 | \$ (10,183,524) |
| Other Revenues                                     | 5,800,040     | 5,037,695     | (762,345)       |
| Gross Revenues                                     | 69,079,216    | 58,133,347    | (10,945,869)    |
| Less: Fuel and SRWA                                | 25,118,155    | 18,099,501    | (7,018,655)     |
| Adjusted Gross Revenues                            | 43,961,061    | 40,033,846    | (3,927,215)     |
| Less: Other Requirements (O&M, Non-Oper, Debt Svc) | 33,015,509    | 31,393,736    | (1,621,773)     |
| Balance Available After Requirements               | 10,945,552    | 8,640,110     | (2,305,441)     |
| Less: Total Cash/Utility Benefit to COB            | 4,396,106     | 4,003,384     | (392,722)       |
| Balance Available for Transfers Out                | 6,549,446     | 4,636,726     | (1,912,720)     |
| Less: Transfers Out                                | 6,549,446     | 4,366,302     | (2,183,144)     |
| Improvement Fund Replenishment                     | -             | 270,424       | 270,424         |
| Total Transfers                                    | \$ 6,549,446  | \$ 4,636,726  | \$ (1,912,720)  |
| Debt Service Coverage Ratio                        | 2.54 x        | 2.19 x        |                 |

## STATEMENT OF TOTAL UTILITY REVENUES AND EXPENSES 2024-2025 YTD DECEMBER ACTUAL

|            |                                                               | _        |               | _  |               |    |               |
|------------|---------------------------------------------------------------|----------|---------------|----|---------------|----|---------------|
|            |                                                               | <u> </u> | 2024-2025     |    | 2024-2025     |    | 2023-2024     |
|            |                                                               |          | BUDGET        |    | ACTUAL        |    | ACTUAL        |
|            |                                                               |          | TOTAL UTILITY |    | TOTAL UTILITY |    | TOTAL UTILITY |
|            | Operating Revenues                                            | \$       | 60,779,177    | ¢  | 49,204,850    | ¢  | 49,212,661    |
| 1.         |                                                               | Ф        | , ,           | Ф  | , ,           | Ф  | , ,           |
| 2.         | Off System Energy Sales                                       | -        | 2,500,000     |    | 3,890,802     |    | 2,973,134     |
| 3.         | Net Operating Revenues                                        |          | 63,279,177    |    | 53,095,652    |    | 52,185,795    |
| 4.         | Other Revenues                                                |          | 3,884,285     |    | 2,918,454     |    | 5,074,192     |
| 5.         | Interest from Investments                                     |          | 1,275,000     |    | 1,705,177     |    | 1,763,852     |
| 6.         | Other Non-Operating Revenues                                  |          | 640,755       |    | 414,064       |    | 235,157       |
| 7.         | Gross Revenues                                                | -        | 69,079,216    |    | 58,133,347    | -  | 59,258,996    |
| 8.         | Less:                                                         |          |               |    |               |    |               |
| 9.         | Fuel & Energy Costs                                           |          | 22,056,250    |    | 13,433,314    |    | 14,349,243    |
| 10.        | Off System Energy Expenses                                    |          | 1,250,000     |    | 2,854,282     |    | 1,218,049     |
| 11.        | SRWA - O&M                                                    |          | 1,283,186     |    | 1,283,186     |    | 1,285,739     |
| 12.        | SRWA - Debt Service                                           |          | 528,719       |    | 528,719       |    | 528,694       |
| 13.        | Adjusted Gross Revenues                                       | •        | 43,961,061    |    | 40,033,846    |    | 41,877,271    |
| 14.        | O&M Expenses                                                  |          | 25,619,037    |    | 23,952,904    |    | 22,160,120    |
| 15.        | Other Non-Operating Expenses                                  |          | 275,000       |    | 196,266       |    | 53,094        |
| 16.        | Net Revenues                                                  | \$       | 18,067,025    | \$ | 15,884,676    | \$ | 19,664,057    |
| 17         | Less                                                          |          |               |    |               |    |               |
| 18.        | Debt Service Obligation                                       | \$       | 6,913,973     | \$ | 6,913,973     | \$ | 7,013,566     |
| 19.        | Commercial Paper Expense                                      | •        | 207,500       | *  | 330,593       | *  | 109,200       |
| 20.        | Balance Available After Debt Service                          | -        | 10,945,552    |    | 8,640,110     | -  | 12,541,291    |
| 21.        | COB Usage                                                     | \$       | 1,567,770     | ¢  | 1,205,691     | ¢  | 1,787,459     |
| 22.        | COB Cash Transfer                                             | Ψ        | 2,828,337     | Ψ  | 2,797,693     | Ψ  | 2,400,268     |
| 23.        | Total Cash/Utility Benefit COB                                | -        | 4.396.106     |    | 4.003.384     | -  | 4,187,727     |
| 25.<br>25. | Balance Available for Transfers Out                           | \$       | 8,117,215     | \$ | 4,636,726     | \$ | 8,353,564     |
|            |                                                               |          |               |    | , ,           | Ė  | -,,-          |
| 26.        | Balance Available for Transfers Out:                          |          | ANNUAL        |    | YTD           |    |               |
| 27.        | Operating Subaccount - Fuel Adjustment (Plant)                | \$       | 1,500,000     | \$ | 250,000       |    |               |
| 28.        | Power Supply Stabilization Reserve                            |          | 2,200,000     |    | -             |    |               |
| 29.        | Decomissioning Reserve                                        |          | 2,000,000     |    | 333,340       |    |               |
| 30.        | Improvement Fund-CIP Funding                                  |          | 18,638,404    |    | 3,473,063     |    |               |
| 31.        | Improvement Fund (Resaca Fee) - Resaca CIP Funding            |          | 1,859,379     |    | 309,899       |    |               |
| 32.        | Total Transfers Out                                           | \$       | 26,197,783    | \$ | 4,366,302     |    |               |
|            | Deleves Austickle to DLD:                                     |          |               |    |               |    |               |
| 33.<br>34. | Balance Available to PUB:<br>Improvement Fund - Replenishment |          |               |    | 270,424       |    |               |
|            | Triprovenent Fund - Repletiistiment Total                     |          | 20 407 700    | •  |               |    |               |
| 35.        | ı Ulai                                                        | ⊅_       | 26,197,783    | Þ  | 4,636,726     |    |               |
|            |                                                               |          |               |    |               |    |               |