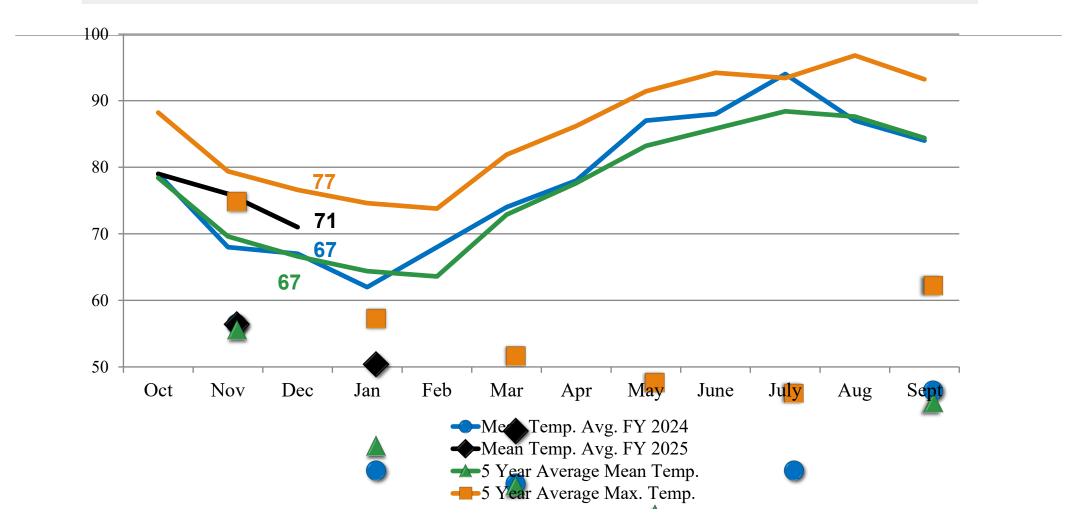

## Fiscal Year 2025 Financial Performance As of December 31, 2024 Mean Temperature Average

Degrees Fahrenheit