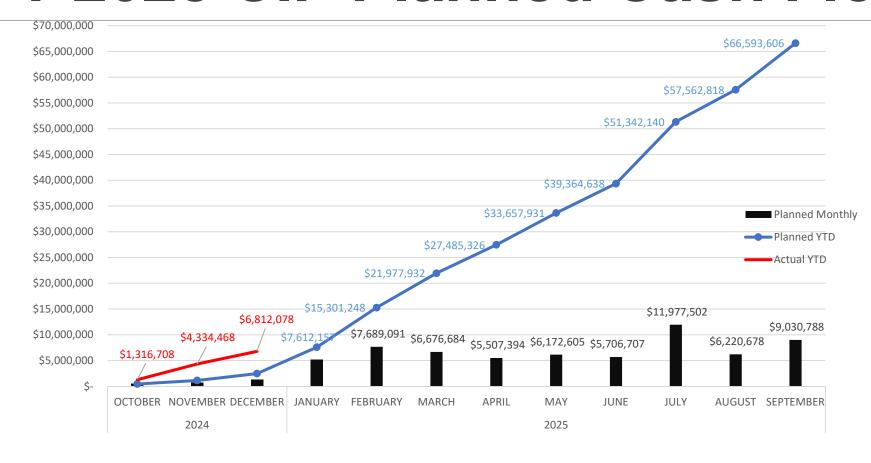

197,824.00         | 4,653,944.00        | 8,325,458.00        | 5,362,216.00        | 6,767,712.00        |
| Wastewater                | 2,884,550.00         | 4,084,570.00        | 6,976,183.00        | 6,116,850.00        | 7,937,983.00        |
| <b>Total Expenditures</b> | \$<br>33,366,462.00  | \$<br>36,312,666.00 | \$<br>30,664,771.00 | \$<br>28,752,750.00 | \$<br>36,228,638.00 |
|                           |                      |                     |                     |                     |                     |
| YTD % Incurred            | 30.8%                | 40.0%               | 31.2%               | 31.2%               | 39.5%               |

## CIP Combined Utility Summary as of 12/31/24

TOTAL FY2025 CIP BUDGET **\$76.1M** 







## FY 2025 CIP Planned Cash Flow



## Fiscal Year 2025 Financial Performance As of December 31, 2024 Key Financial Metrics



# Debt Service Coverage Ratio

Per Bond Covenant ~ 1.25x

Actual  $\sim 2.19x$ 

## **Outstanding Debt**

BPUB ~ \$254,450,000

Annual Debt Service ~ \$28,485,892

# Debt to Capitalization Ratio

Municipal Utility Median ~ 38%

BPUB FY 2025 ~ 40%

## **Days Cash on Hand**

Industry Standard ~ 180 days

BPUB ~ 435 days

## **Bond Ratings**

Moody's: A2/Outlook Stable

Fitch: A-/Outlook Positive

S&P: A-/Outlook Stable

## All Reserves Fully Funded

Capital Improvement Reserve \$15,000,991

Debt Service Reserves – Junior and Senior Liens (Net of Surety Policies) \$15,976,000

Operating Cash Reserve \$17,012,885

## Fiscal Year 2025 Financial Performance As of December 31, 2024 Customer Receivable Met