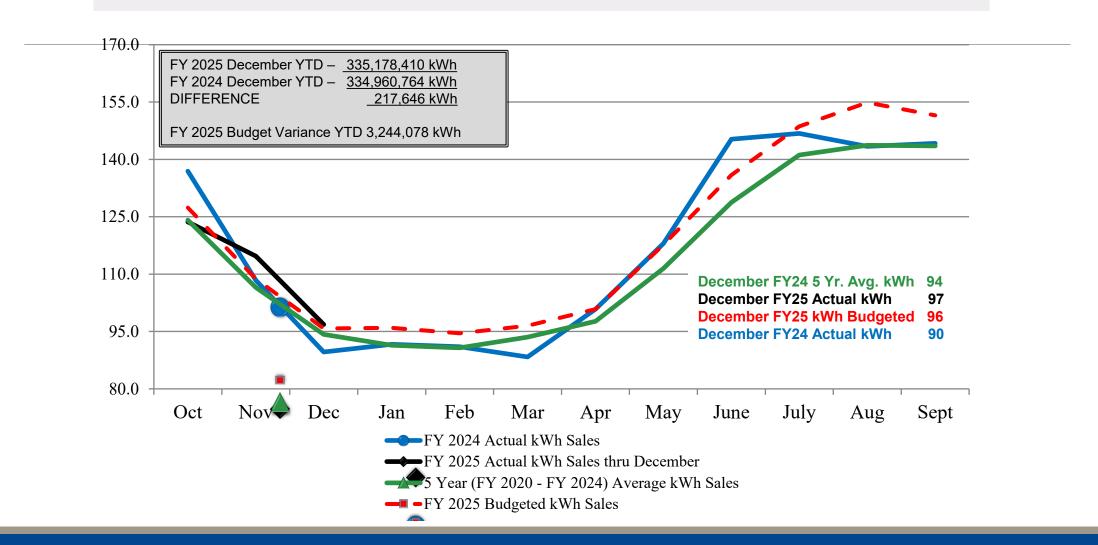

## Fiscal Year 2025 Financial Performance As of December 31, 2024 Electric Sales