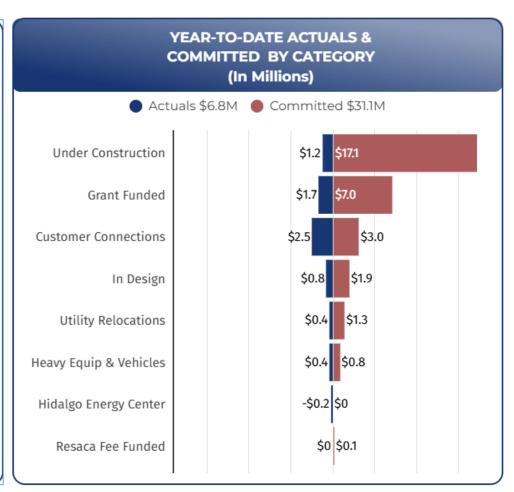

## Fiscal Year 2025 Financial Performance Capital Improvement Plan Budget vs. Actual

|              |                                        | AMENDED                    | YTD ACTUAL                | PROJECT                     | COMPLETION                     | 1                        | FY 202   | 25 CIP PLAN                   |                 |
|--------------|----------------------------------------|----------------------------|---------------------------|-----------------------------|--------------------------------|--------------------------|----------|-------------------------------|-----------------|
| LINE<br>REF. | CATEGORY                               | PLAN FOR FY<br>2025        | AS OF<br>12/31/2024       | BALANCE AS OF<br>12/31/2024 | PERCENTAGE AS<br>OF 12/31/2024 | Funding<br>Source        |          | Amount                        | % of Total      |
| 1 2          | Customer Connections Grant Funded      | \$ 9,219,157<br>14,342,443 | \$ 2,481,449<br>1,733,329 | \$ 6,737,708<br>12,609,114  | 26.92%<br>12.09%               | Pay as You Go            | \$       | 53,248,550.00                 | 69.97%          |
| 3            | Heavy Equipment and Vehicles           | 5,621,595                  | 385,768                   | 5,235,827                   | 6.86%                          | Future Debt<br>Grants    |          | 2,200,000.00<br>14,342,443.00 | 2.89%<br>18.85% |
| 4<br>5       | Hidalgo Energy Center<br>In Design     | 1,000,000<br>8,139,376     | (183,911)<br>755,261      | 1,183,911<br>7,384,115      | -18.39%<br>9.28%               | Impact Fees              |          | 3,976,563.00                  | 5.23%           |
| 6<br>7       | Out for Bids Proposed Projects         | 3,983,859<br>7,766,593     | 10,155                    | 3,973,704<br>7,766,593      | 0.25%<br>0.00%                 | Resaca Fees              |          | 1,431,734.00                  | 1.88%           |
| 8            | Resaca Fee Funded Equipment            | 540,799                    | -                         | 540,799                     | 0.00%                          | Line Extensions<br>TOTAL | <u> </u> | 900,000.00                    | 1.18%<br>100%   |
| 9<br>10      | Under Construction Utility Relocations | 19,234,580<br>6,250,888    | 1,231,793<br>398,234      | 18,002,787<br>5,852,654     | 6.40%<br>6.37%                 | TOTAL                    | <u> </u> | 70,033,230.00                 | 10070           |
| 11           | Grand Total                            | \$ 76,099,290              | \$ 6,812,078              | \$ 69,287,212               | 8.95%                          |                          |          |                               |                 |