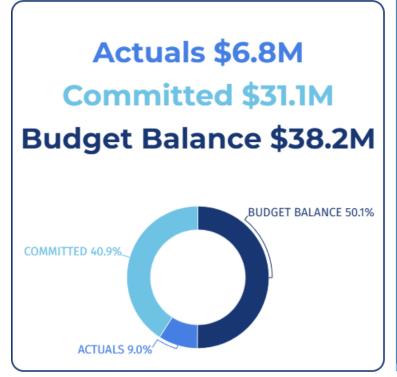

**CIP** year-to-date actuals and committed total \$6.8M and \$31.1M respectively, which represent 49.9% of the FY 2025 approved plan.

All **Key Financial Metrics** are currently in compliance.

## Fiscal Year 2025 Financial Performance Capital Improvement Plan Budget vs. Actual

|              |                                        | AMENDED                    | YTD ACTUAL                | PROJECT                     | COMPLETION                     | 1                        | FY 202   | 25 CIP PLAN                   |                 |
|--------------|----------------------------------------|----------------------------|---------------------------|-----------------------------|--------------------------------|--------------------------|----------|-------------------------------|-----------------|
| LINE<br>REF. | CATEGORY                               | PLAN FOR FY<br>2025        | AS OF<br>12/31/2024       | BALANCE AS OF<br>12/31/2024 | PERCENTAGE AS<br>OF 12/31/2024 | Funding<br>Source        |          | Amount                        | % of Total      |
| 1 2          | Customer Connections Grant Funded      | \$ 9,219,157<br>14,342,443 | \$ 2,481,449<br>1,733,329 | \$ 6,737,708<br>12,609,114  | 26.92%<br>12.09%               | Pay as You Go            | \$       | 53,248,550.00                 | 69.97%          |
| 3            | Heavy Equipment and Vehicles           | 5,621,595                  | 385,768                   | 5,235,827                   | 6.86%                          | Future Debt<br>Grants    |          | 2,200,000.00<br>14,342,443.00 | 2.89%<br>18.85% |
| 4<br>5       | Hidalgo Energy Center<br>In Design     | 1,000,000<br>8,139,376     | (183,911)<br>755,261      | 1,183,911<br>7,384,115      | -18.39%<br>9.28%               | Impact Fees              |          | 3,976,563.00                  | 5.23%           |
| 6<br>7       | Out for Bids Proposed Projects         | 3,983,859<br>7,766,593     | 10,155                    | 3,973,704<br>7,766,593      | 0.25%<br>0.00%                 | Resaca Fees              |          | 1,431,734.00                  | 1.88%           |
| 8            | Resaca Fee Funded Equipment            | 540,799                    | -                         | 540,799                     | 0.00%                          | Line Extensions<br>TOTAL | <u> </u> | 900,000.00                    | 1.18%<br>100%   |
| 9<br>10      | Under Construction Utility Relocations | 19,234,580<br>6,250,888    | 1,231,793<br>398,234      | 18,002,787<br>5,852,654     | 6.40%<br>6.37%                 | TOTAL                    | <u> </u> | 70,033,230.00                 | 10070           |
| 11           | Grand Total                            | \$ 76,099,290              | \$ 6,812,078              | \$ 69,287,212               | 8.95%                          |                          |          |                               |                 |