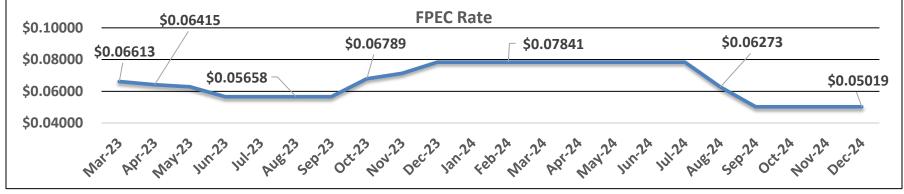

Fuel & Purchased Energy Charge (FPEC) — An electric cost adjustment is the mechanism that tracks and passes through to customers the actual cost of purchased fuel or purchased electricity. The Brownsville PUB meets on a monthly basis to make FPEC adjustments if actual costs vary from forecasted prices. Adjustments can be decreased or increased.

## Fiscal Year 2025 Financial Performance As of December 31, 2024 Average Electric Bill and Fuel and Purchased Energy Charge (FPEC)