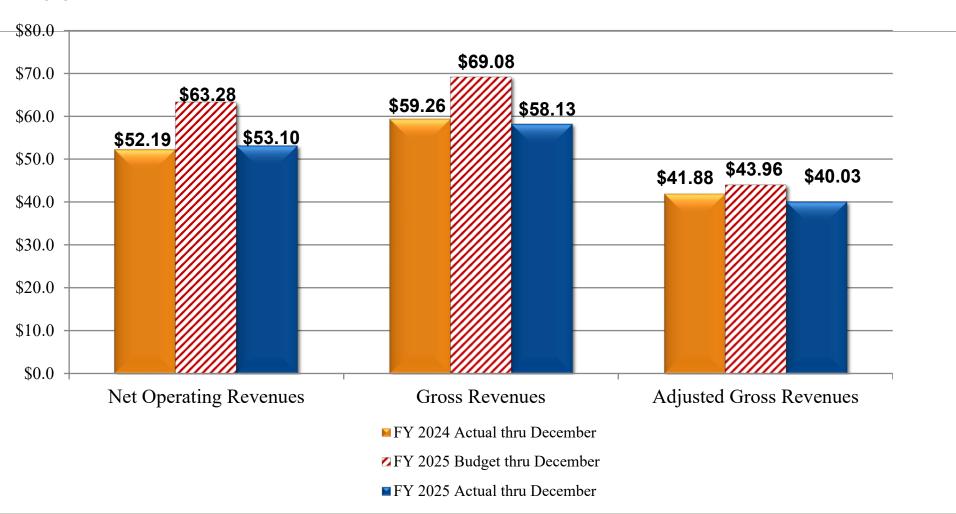

## Fiscal Year 2025 Financial Performance As of December 31, 2024 Summary of Revenues & Expenses (Flow of Funds)

|                                                    |               | DECEMBER 2024 |                 |
|----------------------------------------------------|---------------|---------------|-----------------|
|                                                    | YTD BUDGET    | YTD ACTUAL    | VARIANCE        |
| Operating Revenues                                 | \$ 63,279,176 | \$ 53,095,652 | \$ (10,183,524) |
| Other Revenues                                     | 5,800,040     | 5,037,695     | (762,345)       |
| Gross Revenues                                     | 69,079,216    | 58,133,347    | (10,945,869)    |
| Less: Fuel and SRWA                                | 25,118,155    | 18,099,501    | (7,018,655)     |
| Adjusted Gross Revenues                            | 43,961,061    | 40,033,846    | (3,927,215)     |
| Less: Other Requirements (O&M, Non-Oper, Debt Svc) | 33,015,509    | 31,393,736    | (1,621,773)     |
| Balance Available After Requirements               | 10,945,552    | 8,640,110     | (2,305,441)     |
| Less: Total Cash/Utility Benefit to COB            | 4,396,106     | 4,003,384     | (392,722)       |
| Balance Available for Transfers Out                | 6,549,446     | 4,636,726     | (1,912,720)     |
| Less: Transfers Out                                | 6,549,446     | 4,366,302     | (2,183,144)     |
| Improvement Fund Replenishment                     | -             | 270,424       | 270,424         |
| Total Transfers                                    | \$ 6,549,446  | \$ 4,636,726  | \$ (1,912,720)  |
| Debt Service Coverage Ratio                        | 2.54 x        | 2.19 x        |                 |

## STATEMENT OF TOTAL UTILITY REVENUES AND EXPENSES 2024-2025 YTD DECEMBER ACTUAL

|            |                                                               | _        |               | _  |               |    |               |
|------------|---------------------------------------------------------------|----------|---------------|----|---------------|----|---------------|
|            |                                                               | <u> </u> | 2024-2025     |    | 2024-2025     |    | 2023-2024     |
|            |                                                               |          | BUDGET        |    | ACTUAL        |    | ACTUAL        |
|            |                                                               |          | TOTAL UTILITY |    | TOTAL UTILITY |    | TOTAL UTILITY |
|            | Operating Revenues                                            | \$       | 60,779,177    | ¢  | 49,204,850    | ¢  | 49,212,661    |
| 1.         |                                                               | Ф        | , ,           | Ф  | , ,           | Ф  | , ,           |
| 2.         | Off System Energy Sales                                       | -        | 2,500,000     |    | 3,890,802     |    | 2,973,134     |
| 3.         | Net Operating Revenues                                        |          | 63,279,177    |    | 53,095,652    |    | 52,185,795    |
| 4.         | Other Revenues                                                |          | 3,884,285     |    | 2,918,454     |    | 5,074,192     |
| 5.         | Interest from Investments                                     |          | 1,275,000     |    | 1,705,177     |    | 1,763,852     |
| 6.         | Other Non-Operating Revenues                                  |          | 640,755       |    | 414,064       |    | 235,157       |
| 7.         | Gross Revenues                                                | -        | 69,079,216    |    | 58,133,347    | -  | 59,258,996    |
| 8.         | Less:                                                         |          |               |    |               |    |               |
| 9.         | Fuel & Energy Costs                                           |          | 22,056,250    |    | 13,433,314    |    | 14,349,243    |
| 10.        | Off System Energy Expenses                                    |          | 1,250,000     |    | 2,854,282     |    | 1,218,049     |
| 11.        | SRWA - O&M                                                    |          | 1,283,186     |    | 1,283,186     |    | 1,285,739     |
| 12.        | SRWA - Debt Service                                           |          | 528,719       |    | 528,719       |    | 528,694       |
| 13.        | Adjusted Gross Revenues                                       | •        | 43,961,061    |    | 40,033,846    |    | 41,877,271    |
| 14.        | O&M Expenses                                                  |          | 25,619,037    |    | 23,952,904    |    | 22,160,120    |
| 15.        | Other Non-Operating Expenses                                  |          | 275,000       |    | 196,266       |    | 53,094        |
| 16.        | Net Revenues                                                  | \$       | 18,067,025    | \$ | 15,884,676    | \$ | 19,664,057    |
| 17         | Less                                                          |          |               |    |               |    |               |
| 18.        | Debt Service Obligation                                       | \$       | 6,913,973     | \$ | 6,913,973     | \$ | 7,013,566     |
| 19.        | Commercial Paper Expense                                      | •        | 207,500       | *  | 330,593       | *  | 109,200       |
| 20.        | Balance Available After Debt Service                          | -        | 10,945,552    |    | 8,640,110     | -  | 12,541,291    |
| 21.        | COB Usage                                                     | \$       | 1,567,770     | ¢  | 1,205,691     | ¢  | 1,787,459     |
| 22.        | COB Cash Transfer                                             | Ψ        | 2,828,337     | Ψ  | 2,797,693     | Ψ  | 2,400,268     |
| 23.        | Total Cash/Utility Benefit COB                                | -        | 4.396.106     |    | 4.003.384     | -  | 4,187,727     |
| 25.<br>25. | Balance Available for Transfers Out                           | \$       | 8,117,215     | \$ | 4,636,726     | \$ | 8,353,564     |
|            |                                                               |          |               |    | , ,           | Ė  | -,,-          |
| 26.        | Balance Available for Transfers Out:                          |          | ANNUAL        |    | YTD           |    |               |
| 27.        | Operating Subaccount - Fuel Adjustment (Plant)                | \$       | 1,500,000     | \$ | 250,000       |    |               |
| 28.        | Power Supply Stabilization Reserve                            |          | 2,200,000     |    | -             |    |               |
| 29.        | Decomissioning Reserve                                        |          | 2,000,000     |    | 333,340       |    |               |
| 30.        | Improvement Fund-CIP Funding                                  |          | 18,638,404    |    | 3,473,063     |    |               |
| 31.        | Improvement Fund (Resaca Fee) - Resaca CIP Funding            |          | 1,859,379     |    | 309,899       |    |               |
| 32.        | Total Transfers Out                                           | \$       | 26,197,783    | \$ | 4,366,302     |    |               |
|            | Deleves Austickle to DLD:                                     |          |               |    |               |    |               |
| 33.<br>34. | Balance Available to PUB:<br>Improvement Fund - Replenishment |          |               |    | 270,424       |    |               |
|            | Triprovenent Fund - Repletiistiment Total                     |          | 20 407 700    | •  |               |    |               |
| 35.        | ı Ulai                                                        | ⊅_       | 26,197,783    | Þ  | 4,636,726     |    |               |
|            |                                                               |          |               |    |               |    |               |