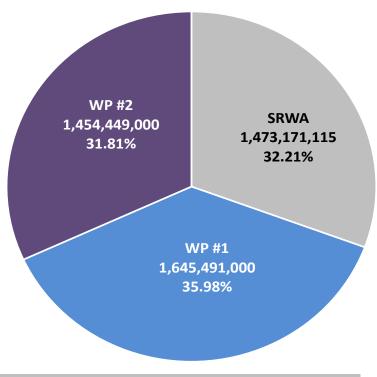

up> This comparison is compiled using information for Retail Electric Providers (REPs) which is publicly available through the Power to Choose link on the Public Utilities Commission of Texas' website. The monthly bills shown on this sheet are inclusive of all fixed (e.g. customer & metering charges) and variable charges (e.g. transmission & distribution charges).

### Municipally Owned Utilities Residential Electric Bill Comparison April 2024 Based on 1,000 kWh of Electric Sales





### Fiscal Year 2024 Southmost Regional Water Authority Financial Performance as of April 30, 2024 Water Plants 1 & 2 and SRWA Distribution



Total Water Plants and SRWA Distribution: 4,573,111,115 Gallons

SRWA Distribution to participating entities.

Total SRWA Distribution: 1.473.

1,473,171,115 Gallons



Unit Cost of Water (1,000 gallons) FY Ending 2023 (Unaudited)

■ BPUB WP I & II \$ 1.14 ■ SRWA 2.70 ■ Blended \$ 1.61

(BPUB & SRWA)



### Fiscal Year 2024 Financial Performance As of April 30, 2024 Precipitation Levels





### Fiscal Year 2024 Financial Performance As of April 30, 2024 Mean Temperature Average







## FISCAL YEAR 2024 BUDGET STATUS FOR THE ENGINEERING FEES EXPENSE ACCOUNT AS OF APRIL 30, 2024

|                         |                                          |                                   | FY 2024   |        |        |        |         |          |        |         |           |
|-------------------------|------------------------------------------|-----------------------------------|-----------|--------|--------|--------|---------|----------|--------|------