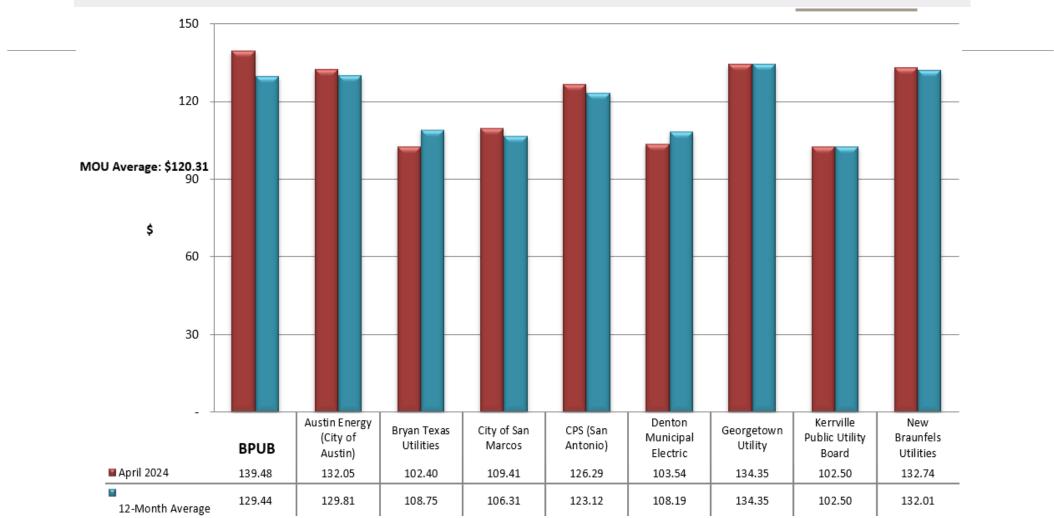

**Personnel and Non-Personnel** expenses came in lower than budgeted primarily due to current vacancies and timing issues.

BPUB's **Average Bill i**s higher than the average MOU bill but lower than the average IOU bill for 1000 kwh.

# Fiscal Year 2024 Financial Performance As of April 30, 2024 Average Electric Bill and Fuel and Purchased Energy Charge (FPEC)