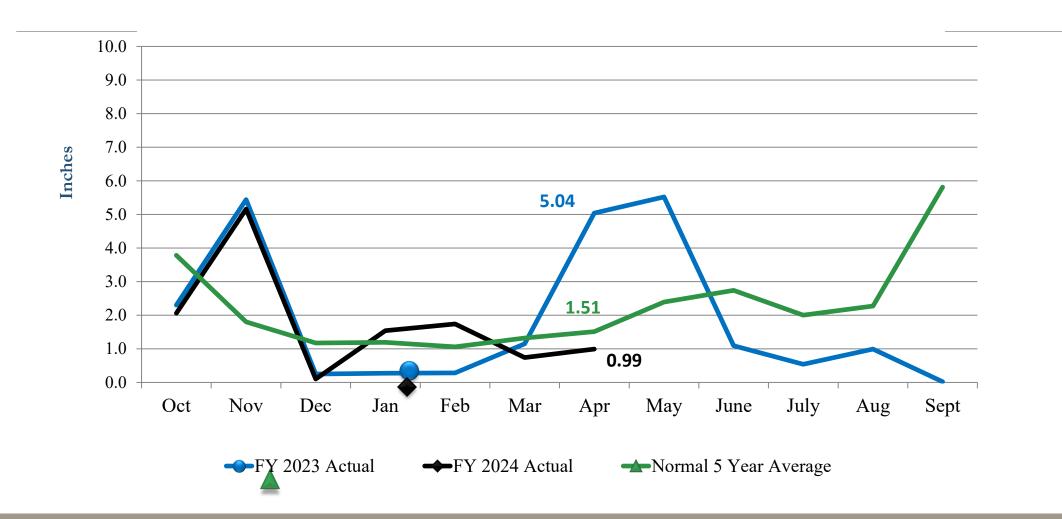

on this sheet are inclusive of all fixed (e.g. customer & metering charges) and variable charges (e.g. transmission & distribution charges).

### Municipally Owned Utilities Residential Electric Bill Comparison April 2024 Based on 1,000 kWh of Electric Sales





### Fiscal Year 2024 Southmost Regional Water Authority Financial Performance as of April 30, 2024 Water Plants 1 & 2 and SRWA Distribution



Total Water Plants and SRWA Distribution: 4,573,111,115 Gallons

SRWA Distribution to participating entities.

Total SRWA Distribution: 1.473.

1,473,171,115 Gallons



Unit Cost of Water (1,000 gallons) FY Ending 2023 (Unaudited)

■ BPUB WP I & II \$ 1.14 ■ SRWA 2.70 ■ Blended \$ 1.61

(BPUB & SRWA)



### Fiscal Year 2024 Financial Performance As of April 30, 2024 Precipitation Levels





### Fiscal Year 2024 Financial Performance As of April 30, 2024 Mean Temperature Average







## FISCAL YEAR 2024 BUDGET STATUS FOR THE ENGINEERING FEES EXPENSE ACCOUNT AS OF APRIL 30, 2024

|                         |                                          |                                   | FY 2024   |        |        |        |         |          |        |         |           |
|-------------------------|------------------------------------------|-----------------------------------|-----------|--------|--------|--------|---------|----------|--------|---------|-----------|
|                         |                                          |                                   | APPROVED  | ост    | NOV    | DEC    | JAN     | FEB      | MAR    | APR     | BUDGET    |
| FUND