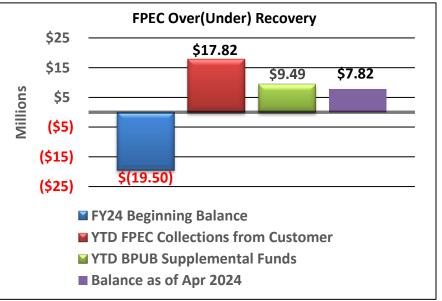

**FPEC** has generated an over-recovery of \$7.82M as of April 30. This will be used to offset future market uncertainty.

**COB Cash Transfer** was slightly higher than budgeted due to an increase in adjusted gross revenues.

# Fiscal Year 2024 Financial Performance As of April 30, 2024 Average Electric Bill and Fuel and Purchased Energy Charge (FPEC)