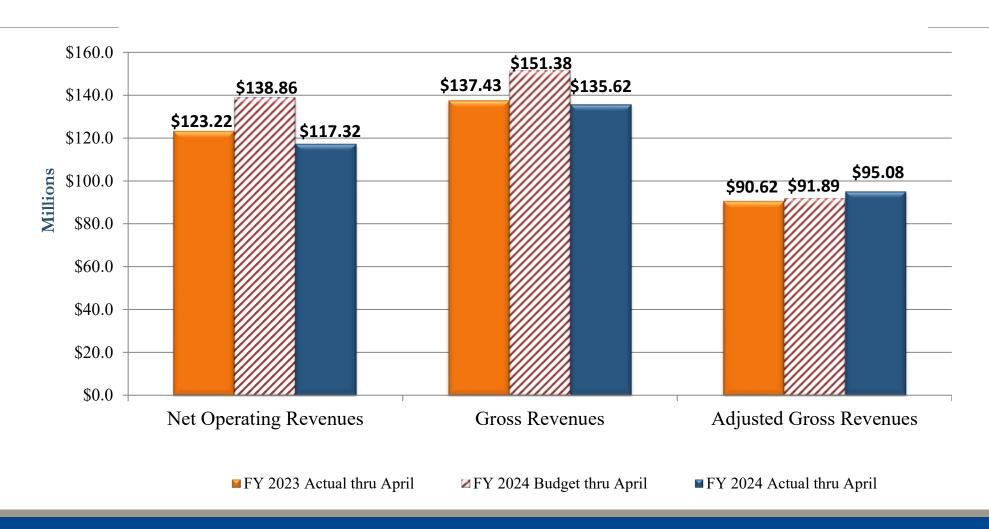

## Fiscal Year 2024 Financial Performance As of April 30, 2024 Statement of Revenues, Expenses, and Changes in Net Position

|             |                                                                                 | AP | FY 2024<br>PR 2024 YTD                  | A  | FY 2023<br>PR 2023 YTD                   |
|-------------|---------------------------------------------------------------------------------|----|-----------------------------------------|----|------------------------------------------|
| 1<br>2<br>3 | Operating Revenues Less: Operating Expenses Operating Income                    | \$ | 117,097,007<br>107,718,776<br>9,378,231 | \$ | 126,893,680<br>105,811,544<br>21,082,136 |
| <b>4 5</b>  | Net nonoperating revenues (expenses) Income (loss) before capital contributions |    | (8,395,769)<br>982,462                  |    | (10,308,351)<br>10,773,785               |
| 6<br>7      | Capital contributions Change in net position                                    |    | 7,110,296<br>8,092,758                  |    | 3,364,668<br>14,138,453                  |
| 8<br>9      | Net position at beginning of fiscal year<br>Net position at end of period       | \$ | 452,609,182<br>460,701,940              | \$ | 445,310,943<br>459,449,396               |

# Fiscal Year 2024 Financial Performance As of April 30, 2024 Summary of Revenues & Expenses (Flow of Funds)

|        |                                                    |                              | APRIL 2024                   |                              |
|--------|----------------------------------------------------|------------------------------|------------------------------|------------------------------|
|        |                                                    | YTD BUDGET                   | YTD ACTUAL                   | VARIANCE                     |
| 1<br>2 | Operating Revenues Other Revenues                  | \$ 138,861,092<br>12,519,803 | \$ 119,725,113<br>15,895,577 | \$ (19,135,979)<br>3,375,774 |
| 3      | Gross Revenues                                     | 151,380,895                  | 135,620,690                  | (15,760,205)                 |
| 4      | Less: Fuel and SRWA                                | 59,487,014                   | 40,543,845                   | (18,943,169)                 |
| 5      | Adjusted Gross Revenues                            | 91,893,881                   | 95,076,845                   | 3,182,964                    |
| 6      | Less: Other Requirements (O&M, Non-Oper, Debt Svc) | 76,827,750                   | 71,220,213                   | (5,607,537)                  |
| 7      | Balance Available After Requirements               | 15,066,131                   | 20,348,638                   | 8,791,788                    |
| 8      | Transfer to COB Net of COB Usage                   | 5,680,111                    | 5,999,691                    | 319,580                      |
| 9      | Balance Available for Transfers Out                | 9,386,020                    | 14,348,947                   | 4,962,927                    |
| 10     | Less: Transfers Out for CIP                        | 9,386,020                    | 9,386,025                    | 5                            |
| 11     | Improvement Fund Replenishment                     | -                            | 4,962,922                    | 4,962,922                    |
| 12     | Total Transfers                                    | \$ 9,386,020                 | \$ 14,348,947                | \$ 4,962,927                 |
| 13     | Debt Service Coverage Ratio                        | 1.89 x                       | 2.44 x                       |                              |