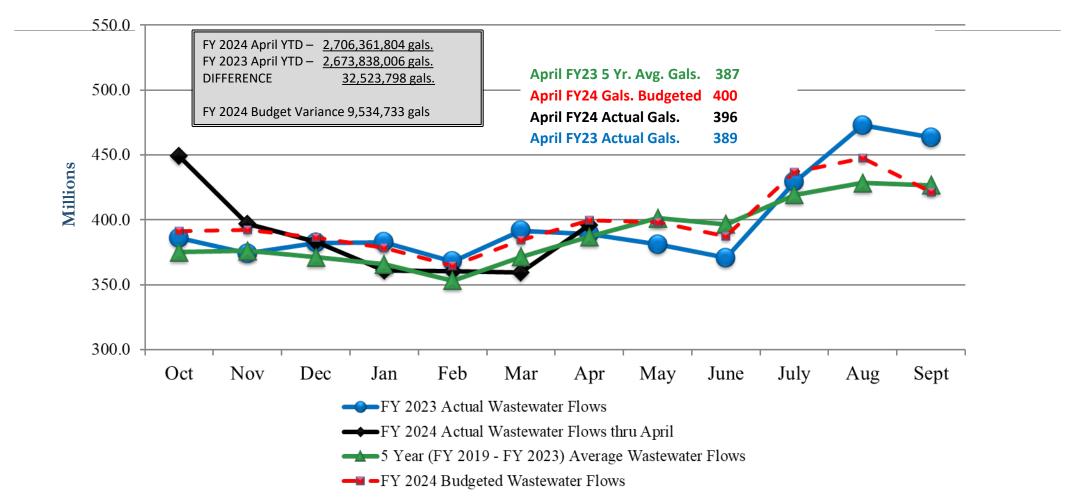

# Fiscal Year 2024 Financial Performance As of April 30, 2024 Average Electric Bill and Fuel and Purchased Energy Charge (FPEC)