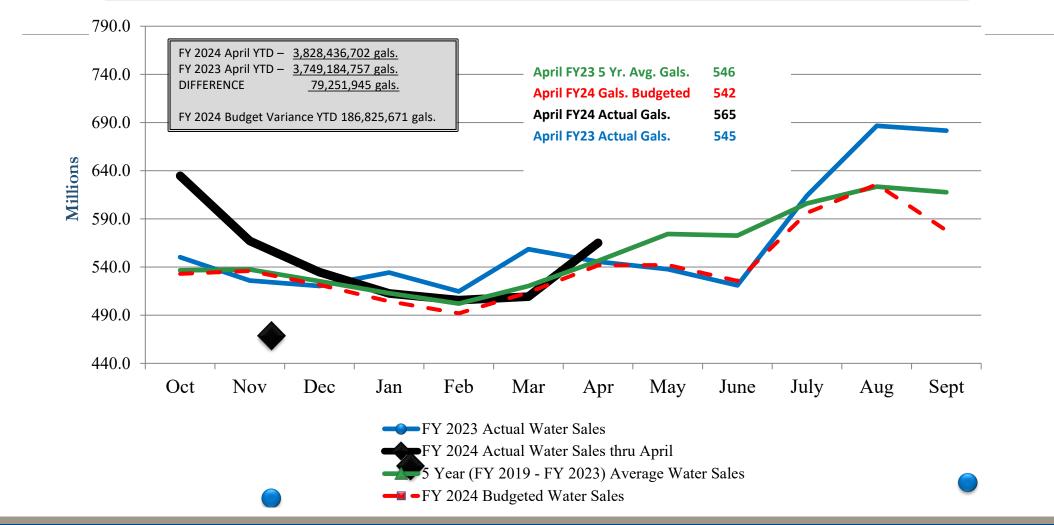

# Fiscal Year 2024 Financial Performance As of April 30, 2024 Average Electric Bill and Fuel and Purchased Energy Charge (FPEC)