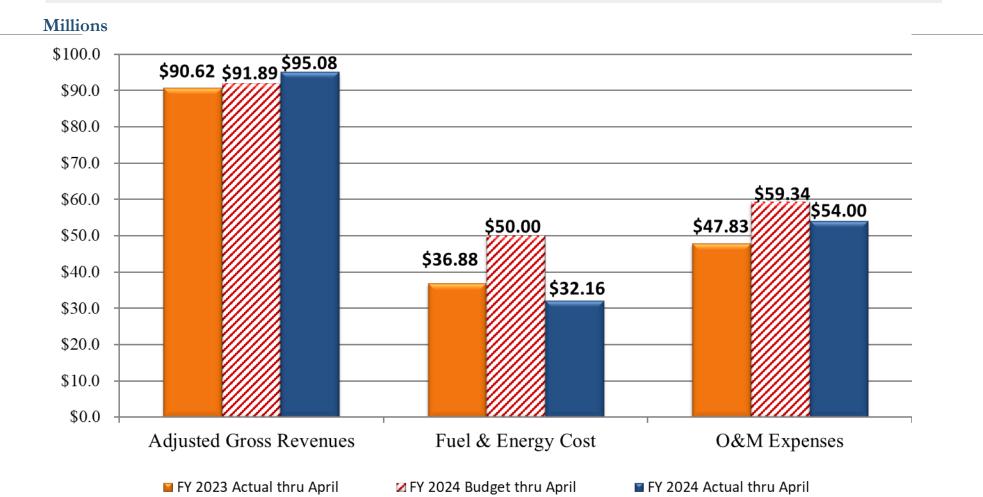

# Fiscal Year 2024 Financial Performance As of April 30, 2024 Executive Summary

Flow of Funds: Adjusted Gross Revenues came in higher than budgeted due to reduced fuel and energy costs. YTD, \$5.0M has been generated to fund capital improvement projects. Debt Service Coverage is at 2.44x, well above the 1.25x minimum.

**FPEC** has generated an over-recovery of \$7.82M as of April 30. This will be used to offset future market uncertainty.

**COB Cash Transfer** was slightly higher than budgeted due to an increase in adjusted gross revenues.

# Fiscal Year 2024 Financial Performance As of April 30, 2024 Summary of Revenues & Expenses (Flow of Funds)

|        |                                                    |                              | APRIL 2024                   |                              |
|--------|----------------------------------------------------|------------------------------|------------------------------|------------------------------|
|        |                                                    | YTD BUDGET                   | YTD ACTUAL                   | VARIANCE                     |
| 1<br>2 | Operating Revenues Other Revenues                  | \$ 138,861,092<br>12,519,803 | \$ 119,725,113<br>15,895,577 | \$ (19,135,979)<br>3,375,774 |
| 3      | Gross Revenues                                     | 151,380,895                  | 135,620,690                  | (15,760,205)                 |
| 4      | Less: Fuel and SRWA                                | 59,487,014                   | 40,543,845                   | (18,943,169)                 |
| 5      | Adjusted Gross Revenues                            | 91,893,881                   | 95,076,845                   | 3,182,964                    |
| 6      | Less: Other Requirements (O&M, Non-Oper, Debt Svc) | 76,827,750                   | 71,220,213                   | (5,607,537)                  |
| 7      | Balance Available After Requirements               | 15,066,131                   | 20,348,638                   | 8,791,788                    |
| 8      | Transfer to COB Net of COB Usage                   | 5,680,111                    | 5,999,691                    | 319,580                      |
| 9      | Balance Available for Transfers Out                | 9,386,020                    | 14,348,947                   | 4,962,927                    |
| 10     | Less: Transfers Out for CIP                        | 9,386,020                    | 9,386,025                    | 5                            |
| 11     | Improvement Fund Replenishment                     | -                            | 4,962,922                    | 4,962,922                    |
| 12     | Total Transfers                                    | \$ 9,386,020                 | \$ 14,348,947                | \$ 4,962,927                 |
| 13     | Debt Service Coverage Ratio                        | 1.89 x                       | 2.44 x                       |                              |