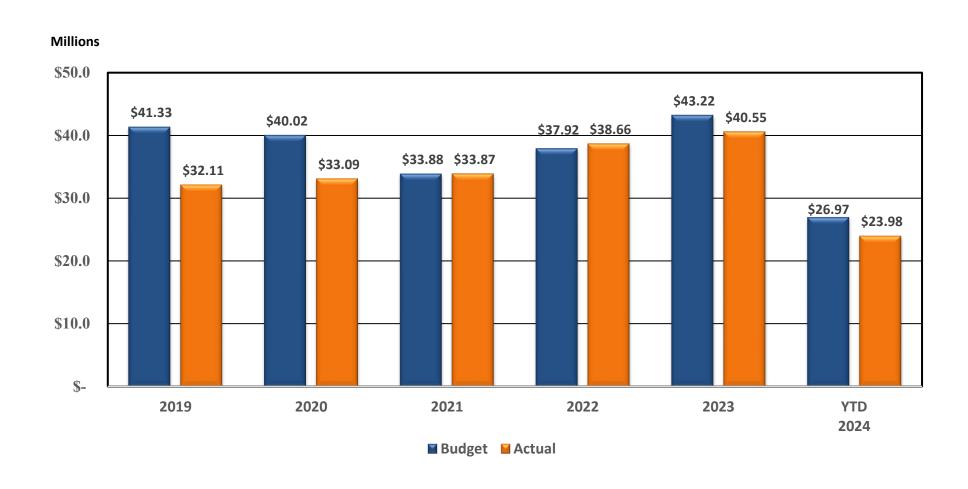

# Fiscal Year 2024 Financial Performance As of April 30, 2024 O&M Expenses – Non-Personnel Budget vs. Actuals