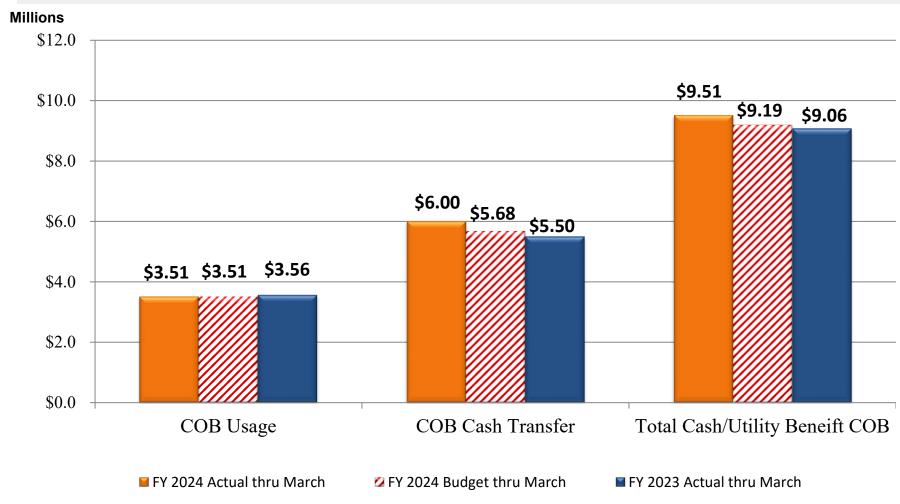

**FPEC** has generated an over-recovery of \$7.82M as of April 30. This will be used to offset future market uncertainty.

**COB Cash Transfer** was slightly higher than budgeted due to an increase in adjusted gross revenues.

# Fiscal Year 2024 Financial Performance As of April 30, 2024 City of Brownsville Transfer Summary