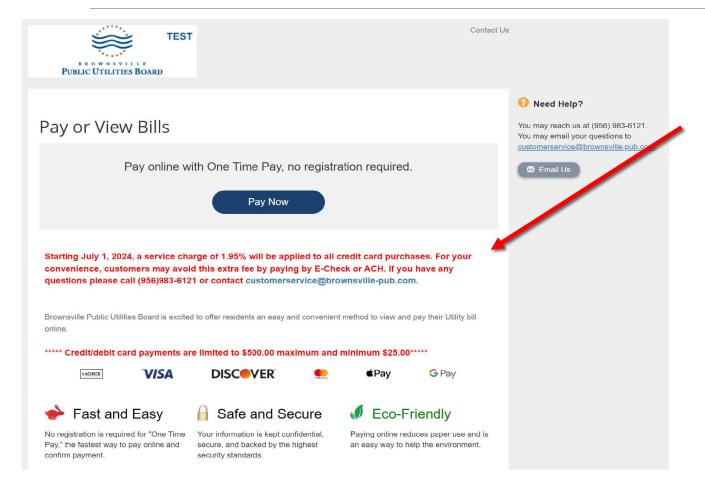

| \$ | 510.70   |  |  |
| \$                 | 1,000.00     | \$      | 19.50 | \$ | 0.95    | \$ | 1,020.45 |  |  |

## Phase I & Phase II

#### Phase I:

- Credit card payments made online and through the IVR system
- 55% of all customer transactions
- \$759,001.59 in credit card fees for FY 2023
- Current payment processor: Invoice Cloud

#### Phase II

- Credit card payments made in person and the drive-through lanes
- 3.5% of all customer transactions
- \$35,811.24 in credit card feed for FY 2023
- Current payment processor: Clover

## Phase II POS Proposed Solution

- Invoice Cloud POS payment terminal: PAX A80
- Invoice Cloud will collect the fee directly at the POS via PAX A80
- \$40/ month per terminal (9 terminals required); annual cost of \$4,320

## **Communication Strategy**



Verbiage we can add to the payment portal page, alerting BPUB payers of upcoming price changes.

BPUB Staff and Invoice Cloud's Marketing Team can assist with additional communication:

- Email & Direct mail campaigns
- Bill inserts
- Messages on bills and envelopes

## **Questions?**

## \$5k Online & IVR Option:

#### Option 2:

#### Credit Card and ACH/EFT Fee

Credit/ Debit Fee per transaction paid by payer

\$2.25% or \$2.50

\$5,000 max cap per transaction

IVR Surcharge fee per transaction paid by payer

\$0.95

This fee is in addition to CC/ACH

fee

#### Example:

| \$5 K Online Example: |    |            |    |              |  |  |  |  |  |
|-----------------------|----|------------|----|--------------|--|--|--|--|--|
| <u>Bill</u>           |    | <u>Fee</u> |    | <u>Total</u