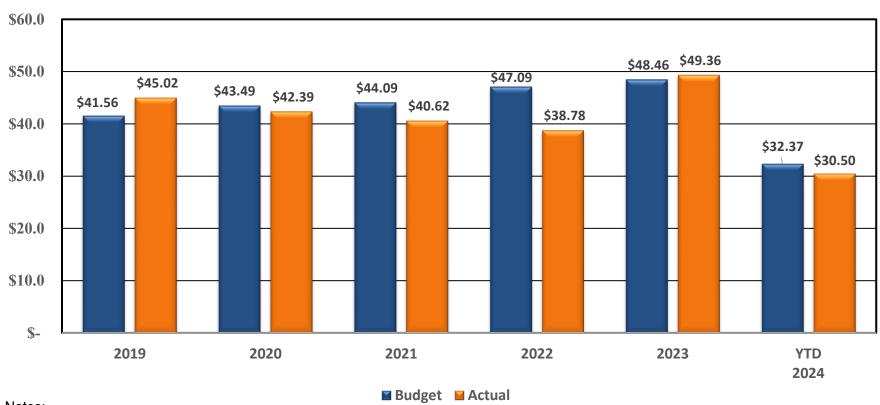

# Fiscal Year 2024 Financial Performance As of April 30, 2024 Average Electric Bill and Fuel and Purchased Energy Charge (FPEC)