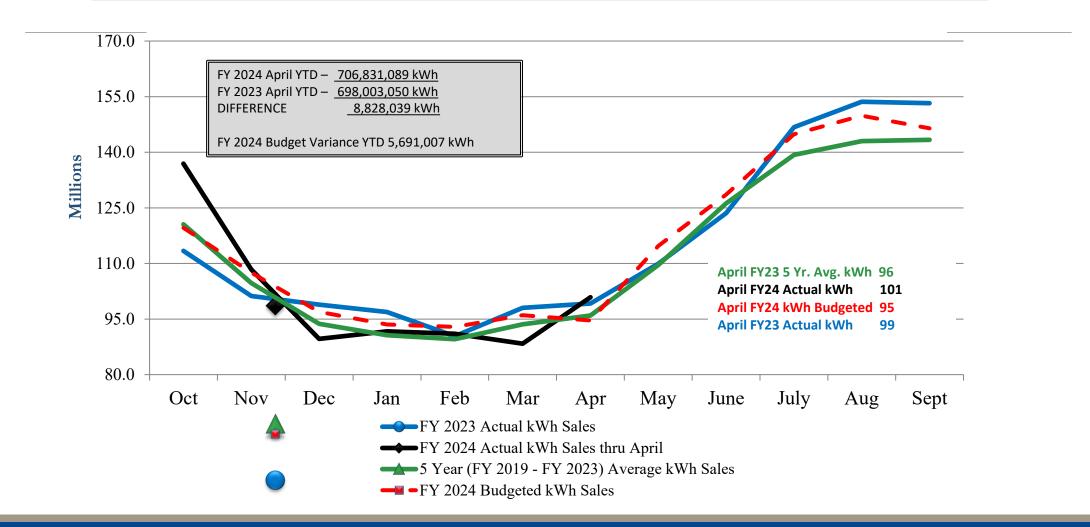

# Fiscal Year 2024 Financial Performance As of April 30, 2024 Average Electric Bill and Fuel and Purchased Energy Charge (FPEC)