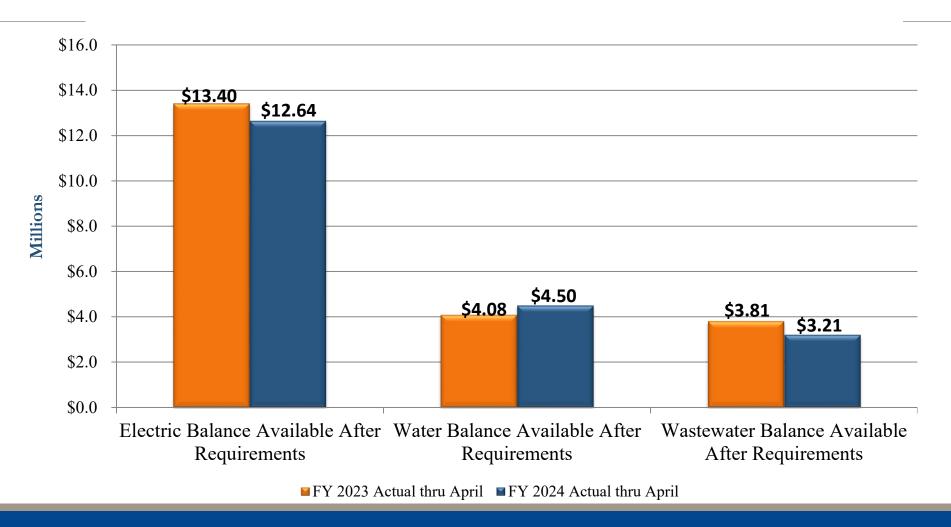

# Fiscal Year 2024 Financial Performance As of April 30, 2024 Summary of Revenues & Expenses (Flow of Funds)

|        |                                                    |                              | APRIL 2024                   |                              |
|--------|----------------------------------------------------|------------------------------|------------------------------|------------------------------|
|        |                                                    | YTD BUDGET                   | YTD ACTUAL                   | VARIANCE                     |
| 1<br>2 | Operating Revenues Other Revenues                  | \$ 138,861,092<br>12,519,803 | \$ 119,725,113<br>15,895,577 | \$ (19,135,979)<br>3,375,774 |
| 3      | Gross Revenues                                     | 151,380,895                  | 135,620,690                  | (15,760,205)                 |
| 4      | Less: Fuel and SRWA                                | 59,487,014                   | 40,543,845                   | (18,943,169)                 |
| 5      | Adjusted Gross Revenues                            | 91,893,881                   | 95,076,845                   | 3,182,964                    |
| 6      | Less: Other Requirements (O&M, Non-Oper, Debt Svc) | 76,827,750                   | 71,220,213                   | (5,607,537)                  |
| 7      | Balance Available After Requirements               | 15,066,131                   | 20,348,638                   | 8,791,788                    |
| 8      | Transfer to COB Net of COB Usage                   | 5,680,111                    | 5,999,691                    | 319,580                      |
| 9      | Balance Available for Transfers Out                | 9,386,020                    | 14,348,947                   | 4,962,927                    |
| 10     | Less: Transfers Out for CIP                        | 9,386,020                    | 9,386,025                    | 5                            |
| 11     | Improvement Fund Replenishment                     | -                            | 4,962,922                    | 4,962,922                    |
| 12     | Total Transfers                                    | \$ 9,386,020                 | \$ 14,348,947                | \$ 4,962,927                 |
| 13     | Debt Service Coverage Ratio                        | 1.89 x                       | 2.44 x                       |                              |