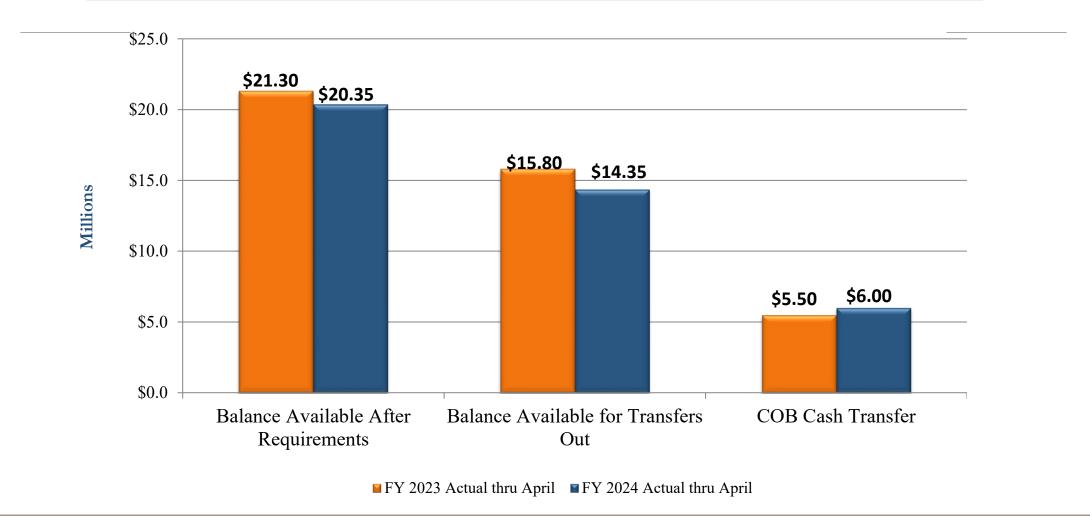

# Fiscal Year 2024 Financial Performance As of April 30, 2024 Executive Summary

Flow of Funds: Adjusted Gross Revenues came in higher than budgeted due to reduced fuel and energy costs. YTD, \$5.0M has been generated to fund capital improvement projects. Debt Service Coverage is at 2.44x, well above the 1.25x minimum.

**FPEC** has generated an over-recovery of \$7.82M as of April 30. This will be used to offset future market uncertainty.

**COB Cash Transfer** was slightly higher than budgeted due to an increase in adjusted gross revenues.

# Fiscal Year 2024 Financial Performance As of April 30, 2024 Summary of Revenues & Expenses (Flow of Funds)

|        |                                                    |                              | APRIL 2024                   |                              |
|--------|----------------------------------------------------|------------------------------|------------------------------|------------------------------|
|        |                                                    | YTD BUDGET                   | YTD ACTUAL                   | VARIANCE                     |
| 1<br>2 | Operating Revenues Other Revenues                  | \$ 138,861,092<br>12,519,803 | \$ 119,725,113<br>15,895,577 | \$ (19,135,979)<br>3,375,774 |
| 3      | Gross Revenues                                     | 151,380,895                  | 135,620,690                  | (15,760,205)                 |
| 4      | Less: Fuel and SRWA                                | 59,487,014                   | 40,543,845                   | (18,943,169)                 |
| 5      | Adjusted Gross Revenues                            | 91,893,881                   | 95,076,845                   | 3,182,964                    |
| 6      | Less: Other Requirements (O&M, Non-Oper, Debt Svc) | 76,827,750                   | 71,220,213                   | (5,607,537)                  |
| 7      | Balance Available After Requirements               | 15,066,131                   | 20,348,638                   | 8,791,788                    |
| 8      | Transfer to COB Net of COB Usage                   | 5,680,111                    | 5,999,691                    | 319,580                      |
| 9      | Balance Available for Transfers Out                | 9,386,020                    | 14,348,947                   | 4,962,927                    |
| 10     | Less: Transfers Out for CIP                        | 9,386,020                    | 9,386,025                    | 5                            |
| 11     | Improvement Fund Replenishment                     | -                            | 4,962,922                    | 4,962,922                    |
| 12     | Total Transfers                                    | \$ 9,386,020                 | \$ 14,348,947                | \$ 4,962,927                 |
| 13     | Debt Service Coverage Ratio                        | 1.89 x                       | 2.44 x                       |                              |