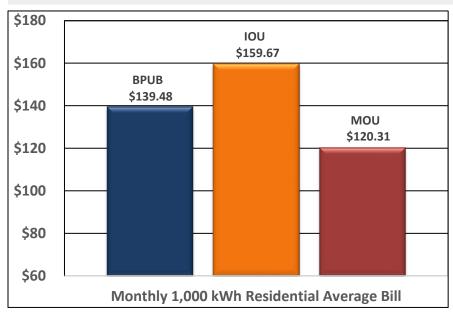

**Personnel and Non-Personnel** expenses came in lower than budgeted primarily due to current vacancies and timing issues.

BPUB's **Average Bill i**s higher than the average MOU bill but lower than the average IOU bill for 1000 kwh.

# Fiscal Year 2024 Financial Performance As of April 30, 2024 Average Electric Bill and Fuel and Purchased Energy Charge (FPEC)