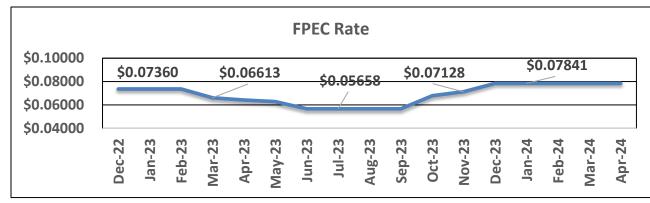

# Fiscal Year 2024 Financial Performance As of April 30, 2024 Average Electric Bill and Fuel and Purchased Energy Charge (FPEC)