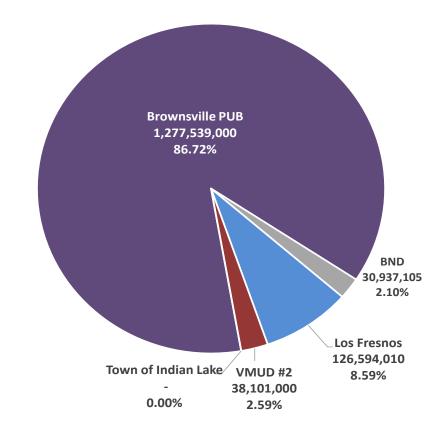

Choose link on the Public Utilities Commission of Texas' website. The monthly bills shown on this sheet are inclusive of all fixed (e.g. customer & metering charges) and variable charges (e.g. transmission & distribution charges).

### Municipally Owned Utilities Residential Electric Bill Comparison April 2024 Based on 1,000 kWh of Electric Sales





### Fiscal Year 2024 Southmost Regional Water Authority Financial Performance as of April 30, 2024 Water Plants 1 & 2 and SRWA Distribution



Total Water Plants and SRWA Distribution: 4,573,111,115 Gallons

SRWA Distribution to participating entities.

Total SRWA Distribution: 1.473.

1,473,171,115 Gallons



Unit Cost of Water (1,000 gallons) FY Ending 2023 (Unaudited)

■ BPUB WP I & II \$ 1.14 ■ SRWA 2.70 ■ Blended \$ 1.61

(BPUB & SRWA)



### Fiscal Year 2024 Financial Performance As of April 30, 2024 Precipitation Levels





### Fiscal Year 2024 Financial Performance As of April 30, 2024 Mean Temperature Average







## FISCAL YEAR 2024 BUDGET STATUS FOR THE ENGINEERING FEES EXPENSE ACCOUNT AS OF APRIL 30, 2024

|                         |                                          |                                   | FY 2024   |        |        |        |         |          |        |         |           |
|-------------------------|------------------------------------------|-----------------------------------|-----------|--------|--------|--------|---------|----------|--------|---------|-----------|
|                         |                                          |                                   | APPROVED  |