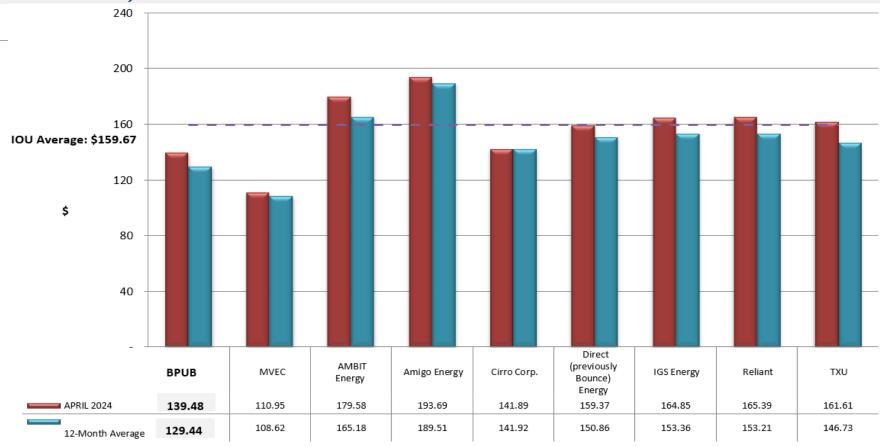

**Personnel and Non-Personnel** expenses came in lower than budgeted primarily due to current vacancies and timing issues.

BPUB's **Average Bill i**s higher than the average MOU bill but lower than the average IOU bill for 1000 kwh.

# Fiscal Year 2024 Financial Performance As of April 30, 2024 Average Electric Bill and Fuel and Purchased Energy Charge (FPEC)