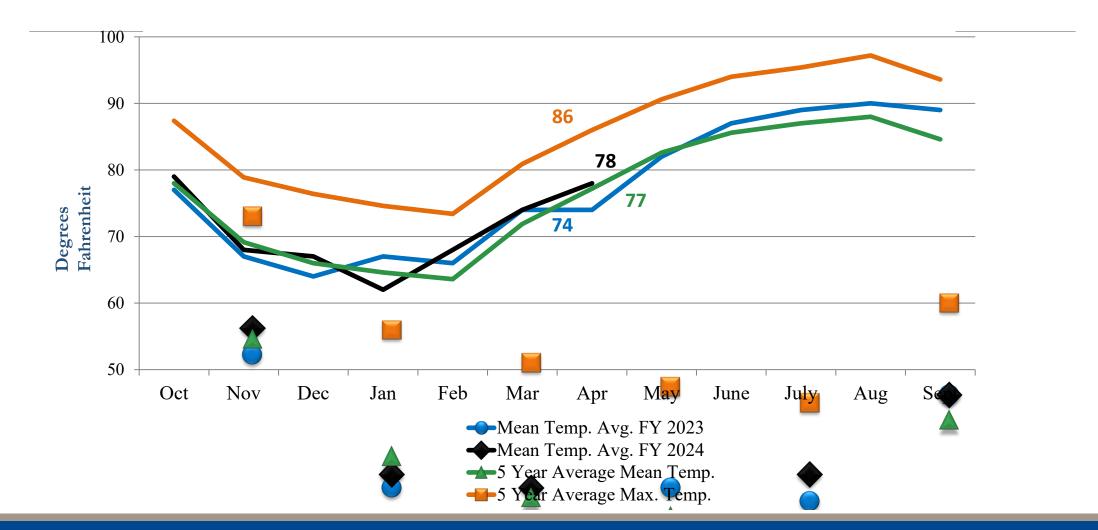

# Fiscal Year 2024 Financial Performance As of April 30, 2024 Average Electric Bill and Fuel and Purchased Energy Charge (FPEC)