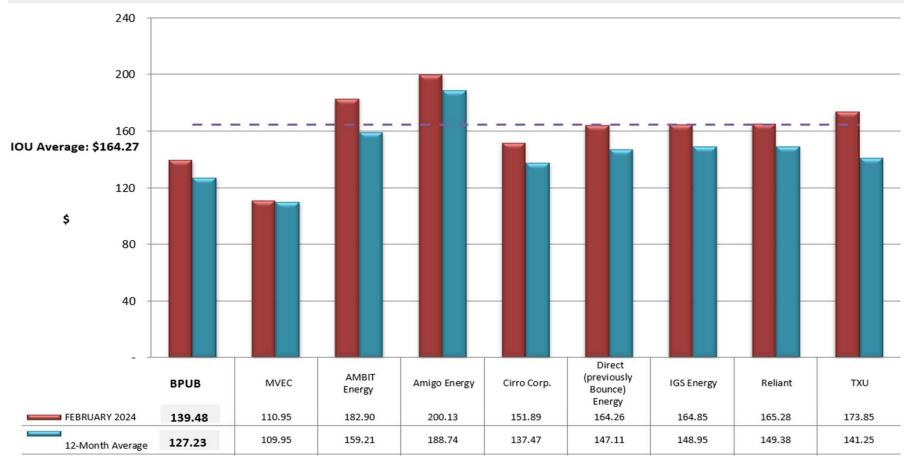

Enclosed for your information is the February 2024 electric bill comparison between BPUB and other area electric providers.

BPUB has approved an FPEC rate of \$.07841 for February 2024. Base rates decreased on December 1, 2022. These combined actions will result in a bill of \$139.48 for an average residential customer using 1,000 kWh during the month of February 2024.

The monthly bill consists of three bill components as follows:

| Customer Service Charge       | \$<br>6.94   |
|-------------------------------|--------------|
| Base Rates                    | 54.13        |
| Fuel & Purchase Energy Charge | <br>78.41    |
| Total                         | \$<br>139.48 |