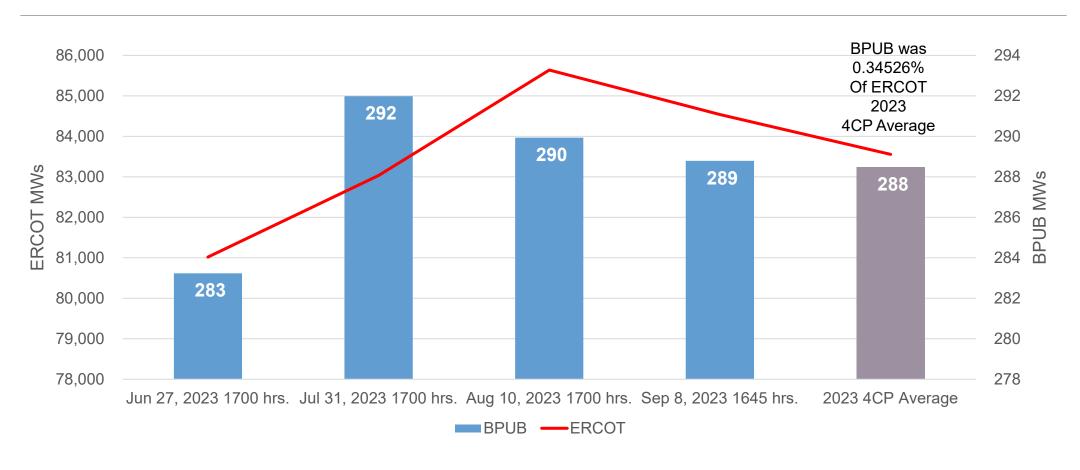

# Staff Reports and Presentations to the Board

- a. Financial Report-Miguel Perez
- b. Presentation and Discussion of Changes in Accounting for Off-System Sales Miguel A. Perez
- c. Presentation on the Process for Developing and Implementing Utility Rate Changes Monica Cavazos
- d. Transmission Service in ERCOT Mark Dombroski
- e. Drought Update Rene Mariscal
- f. Update on AMI Project Eddy Hernandez