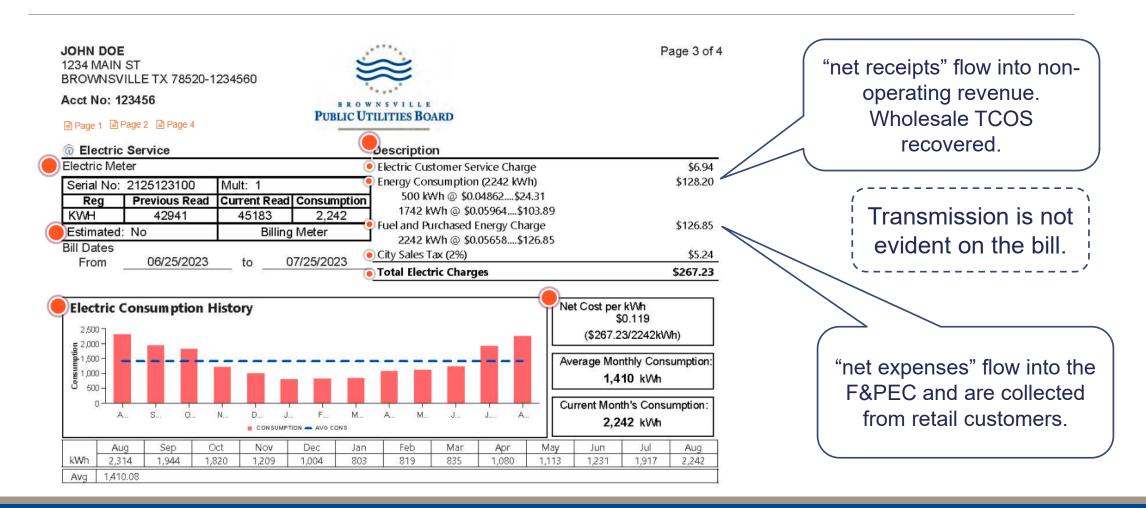

# Staff Reports and Presentations to the Board

- a. Financial Report-Miguel Perez
- b. Presentation and Discussion of Changes in Accounting for Off-System Sales Miguel A. Perez
- c. Presentation on the Process for Developing and Implementing Utility Rate Changes Monica Cavazos
- d. Transmission Service in ERCOT Mark Dombroski
- e. Drought Update Rene Mariscal
- f. Update on AMI Project Eddy Hernandez