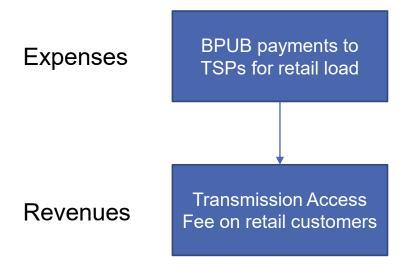

# Staff Reports and Presentations to the Board

- a. Financial Report-Miguel Perez
- b. Presentation and Discussion of Changes in Accounting for Off-System Sales Miguel A. Perez
- c. Presentation on the Process for Developing and Implementing Utility Rate Changes Monica Cavazos
- d. Transmission Service in ERCOT Mark Dombroski
- e. Drought Update Rene Mariscal
- f. Update on AMI Project Eddy Hernandez