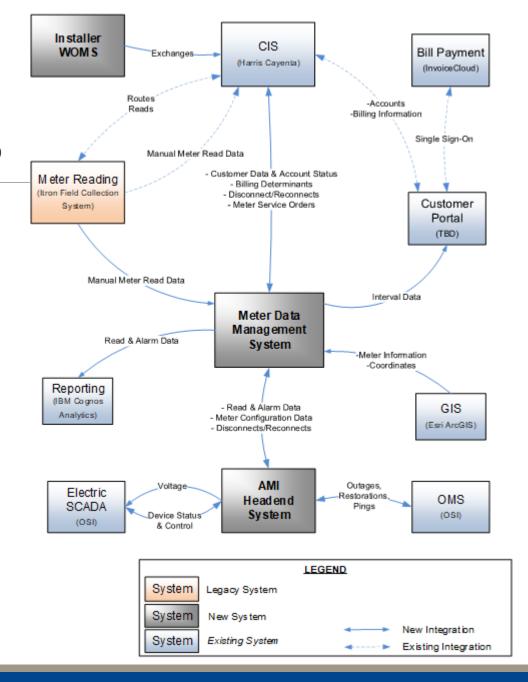

# Staff Reports and Presentations to the Board

- a. Financial Report-Miguel Perez
- b. Presentation and Discussion of Changes in Accounting for Off-System Sales Miguel A. Perez
- c. Presentation on the Process for Developing and Implementing Utility Rate Changes Monica Cavazos
- d. Transmission Service in ERCOT Mark Dombroski
- e. Drought Update Rene Mariscal
- f. Update on AMI Project Eddy Hernandez