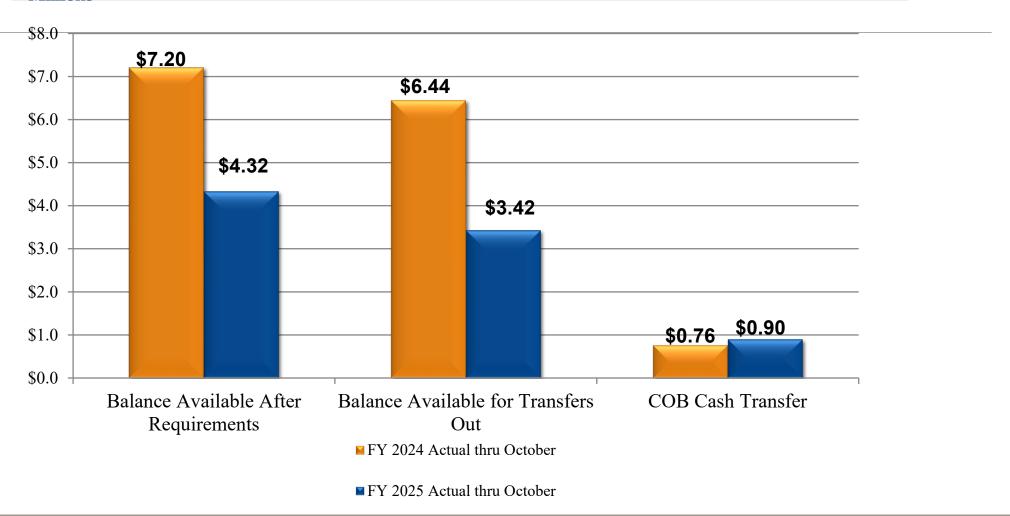

## Fiscal Year 2025 Financial Performance As of October 31, 2024 Summary of Revenues & Expenses (Flow of Funds)

|                                                    |               | OCTOBER 2024  |                |
|----------------------------------------------------|---------------|---------------|----------------|
|                                                    | YTD BUDGET    | YTD ACTUAL    | VARIANCE       |
| Operating Revenues                                 | \$ 21,093,059 | \$ 18,482,626 | \$ (2,610,432) |
| Other Revenues                                     | 1,933,347     | 1,358,362     | (574,984)      |
| Gross Revenues                                     | 23,026,405    | 19,840,987    | (3,185,418)    |
| Less: Fuel and SRWA                                | 8,372,718     | 6,671,581     | (1,701,137)    |
| Adjusted Gross Revenues                            | 14,653,687    | 13,169,407    | (1,484,281)    |
| Less: Other Requirements (O&M, Non-Oper, Debt Svc) | 11,005,170    | 8,430,980     | (2,574,190)    |
| Balance Available After Requirements               | 3,648,517     | 4,738,427     | 1,089,910      |
| Less: Total Cash/Utility Benefit to COB            | 1,465,369     | 1,316,941     | (148,428)      |
| Balance Available for Transfers Out                | 2,183,148     | 3,421,486     | 1,238,338      |
| Less: Transfers Out for CIP                        | 2,183,148     | 2,183,154     | 6              |
| Improvement Fund Replenishment                     | -             | 1,238,332     | 1,238,332      |
| Total Transfers                                    | \$ 2,183,148  | \$ 3,421,486  | \$ 1,238,338   |
| Debt Service Coverage Ratio                        | 2.54 x        | 2.80 x        |                |

## Fiscal Year 2025 Financial Performance Report As of October 31, 2024 Summary of Revenues & Expenses (Flow of Funds) - continued

|     |                                                    | Oc | tober 2024 | FY | 2025 YTD  |
|-----|----------------------------------------------------|----|------------|----|-----------|
| 18. | Balance Available After Requirements               | \$ | 4,738,427  | \$ | 4,738,427 |
| 19. | Total Cash/Utility Benefit to COB                  | \$ | 1,316,941  | \$ | 1,316,941 |
| 20. | Balance Available for Transfers Out                | \$ | 3,421,486  | \$ | 3,421,486 |
| 21. | Balance Available for Transfers Out:               |    |            |    |           |
| 22. | Operating Subaccount - Fuel Adjustment             | \$ | 125,000    | \$ | 125,000   |
| 23. | Decomissioning Reserve                             |    | 166,674    |    | 166,674   |
| 24. | Improvement Fund - CIP Funding                     |    | 1,736,529  |    | 1,736,529 |
| 25. | Improvement Fund (Resaca Fee) - Resaca CIP Funding |    | 154,951    |    | 154,951   |
| 26. | Total Transfers Out                                |    | 2,183,154  | ,  | 2,183,154 |
| 27. | Balance Available to PUB:                          |    |            |    |           |
| 28. | Improvement Fund Replenishment                     |    | 1,238,332  |    | 1,238,332 |
| 29. | Total                                              | \$ | 3,421,486  | \$ | 3,421,486 |