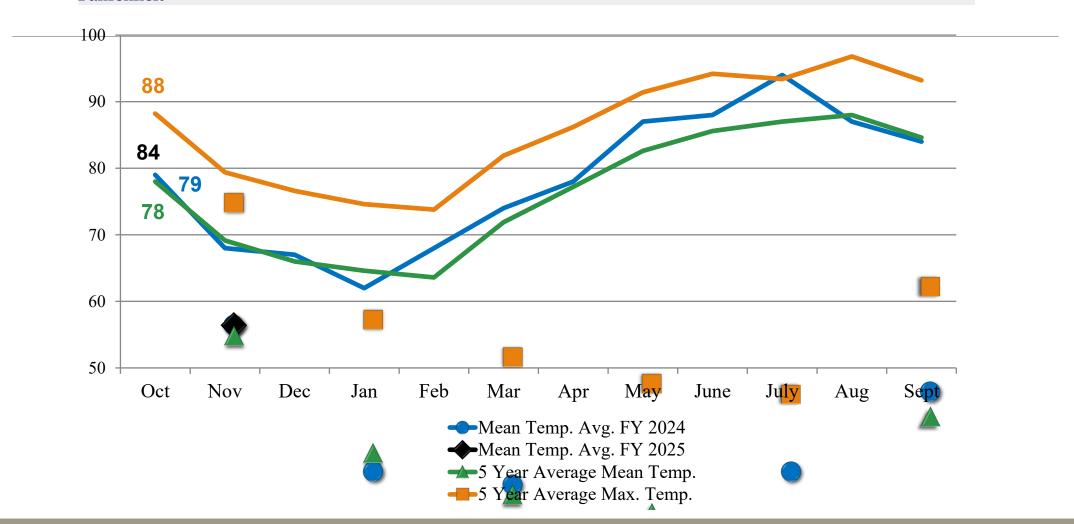

re all fixed plans.

## Municipally Owned Utilities Residential Electric Bill Comparison October 2024 Based on 1,000 kWh of Electric Sales





## Fiscal Year 2025 Southmost Regional Water Authority Financial Performance as of October 31, 2024 Water Plants 1 & 2 and SRWA Distribution



Total Water Plants and SRWA Distribution: 643,188,000 Gallons

SRWA Distribution to participating entities.

Total SRWA Distribution: 207,348,000 Gallons



Unit Cost of Water (1,000 gallons) FY Ending 2024 (Unaudited)

■ BPUB WPI & II \$ 1.17
■ SRWA 2.85
■ Blended \$ 1.61
(BPUB & SRWA)



## Fiscal Year 2025 Financial Performance As of October 31, 2024 Precipitation Levels



#### **Inches**



## Fiscal Year 2025 Financial Performance As of October 31, 2024 Mean Temperature Average



Degrees Fahrenheit





# FISCAL YEAR 2025 BUDGET STATUS FOR THE ENGINEERING FEES EXPENSE ACCOUNT AS OF OCTOBER 31, 2024

| Public   P |                                            |                               | FY 2025   |         |        |        |        |        |        |        |        |        |        |        |         |           |
|---------------------------------------------------------------------------------------------------------------------------------------------------------------------------------------------------------------------------------------------------------------------------------------------------------------------------------------------------------------------------------------------------------------------------------------------------------------------------------------