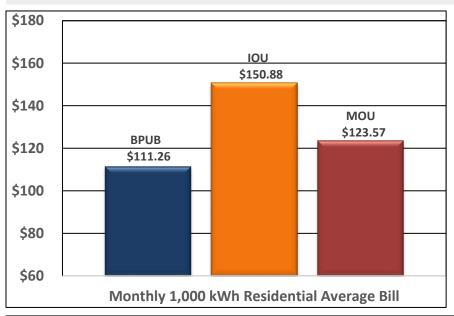

**Personnel** and **Non-Personnel** expenses came in lower than budgeted primarily due to current vacancies and timing issues.

BPUB's **Average Bill i**s lower than both the average MOU bill and the average IOU bill for 1000 kwh.

## Fiscal Year 2025 Financial Performance As of October 31, 2024 Average Electric Bill and Fuel and Purchased Energy Charge (FPEC)