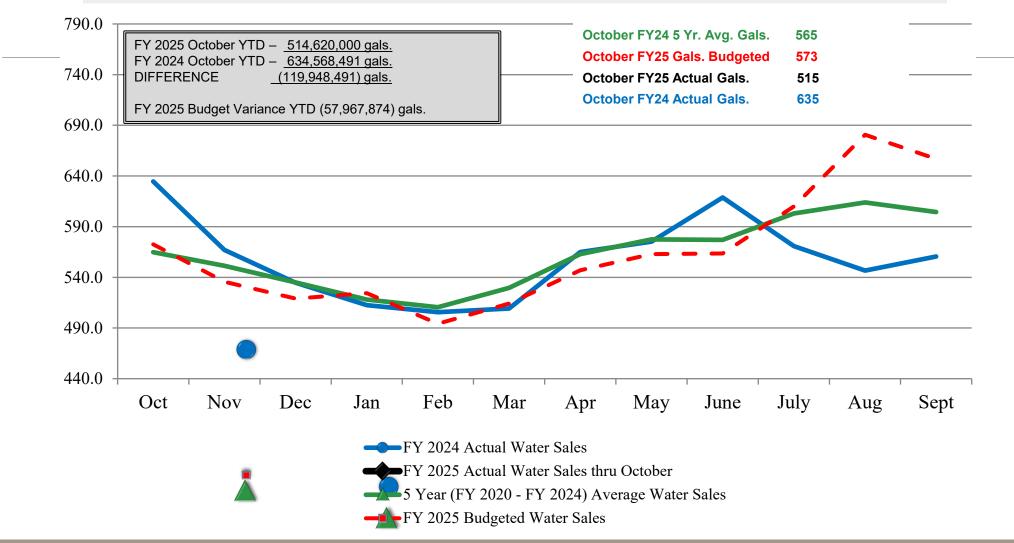

|    | 15,817,935  |    | 15,817,935  |  |
| *  | 23.  | Share Fund                     | 1,048           |    | 966,230     |    | 967,278     |  |
|    | 24.  | Workers Compensation           | 80,823          |    | 4,839,882   |    | 4,920,705   |  |
|    |      | Total                          | \$<br>2,547,103 | \$ | 218,516,791 | \$ | 221,063,894 |  |
| NC | TFS. |                                | <br>            |    |             |    |             |  |

#### NOTES

<sup>&</sup>lt;sup>1</sup> Resaca Fee revenues will be used to fund future grant matching commitments.

<sup>\*</sup> Restricted Assets

















## Fiscal Year 2025 Financial Performance As of October 31, 2024 Electric Sales





## Fiscal Year 2025 Financial Performance As of October 31, 2024 Water Sales





## Fiscal Year 2025 Financial Performance As of October 31, 2024 Wastewater Flows





# Investor Owned Utilities Residential Electric Bill Comparison October 2024 Based on 1,000 kWh of Electric Sales





#### Notes:

<sup>1.</sup> This comparison is compiled using information for Retail Electric Providers (REPs) which is publicly available through the Power to Choose link on the Public Utilities Commission of Texas' website. The monthly bills shown on this sheet are inclusive of all fixed (e.g. customer & metering charges) and variable charges (e.g. transmission & distribution charges).

<sup>2.</sup> For comparative purposes bills shown are all fixed plans.

## Municipally Owned Utilities Residential Electric Bill Comparison October 2024 Based on 1,000 kWh of Electric Sales





## Fi