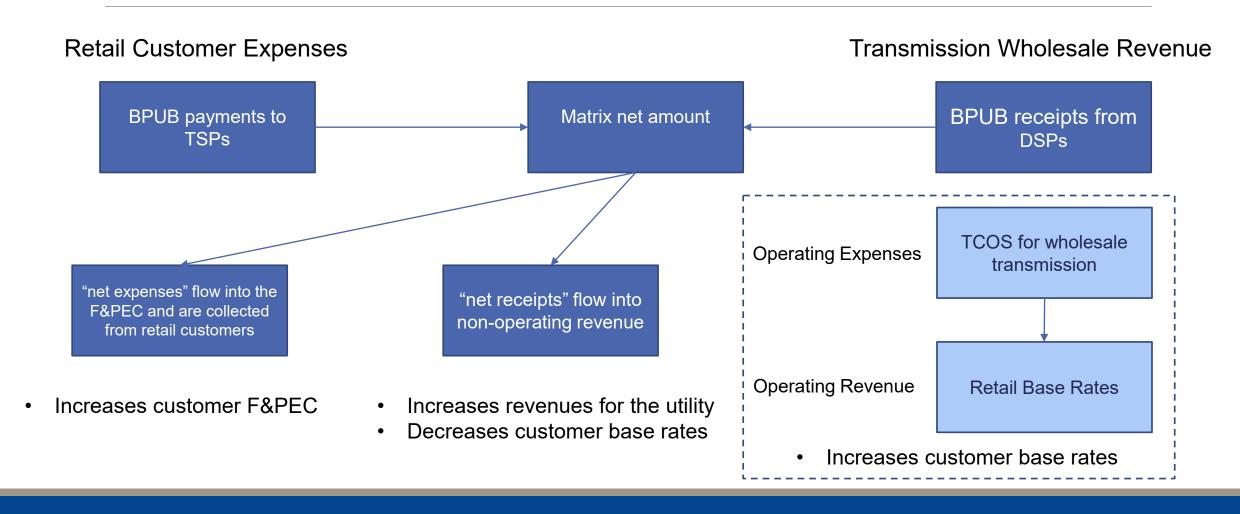

# Staff Reports and Presentations to the Board

- a. Financial Report-Miguel Perez
- b. Presentation and Discussion of Changes in Accounting for Off-System Sales Miguel A. Perez
- c. Presentation on the Process for Developing and Implementing Utility Rate Changes Monica Cavazos
- d. Transmission Service in ERCOT Mark Dombroski
- e. Drought Update Rene Mariscal
- f. Update on AMI Project Eddy Hernandez