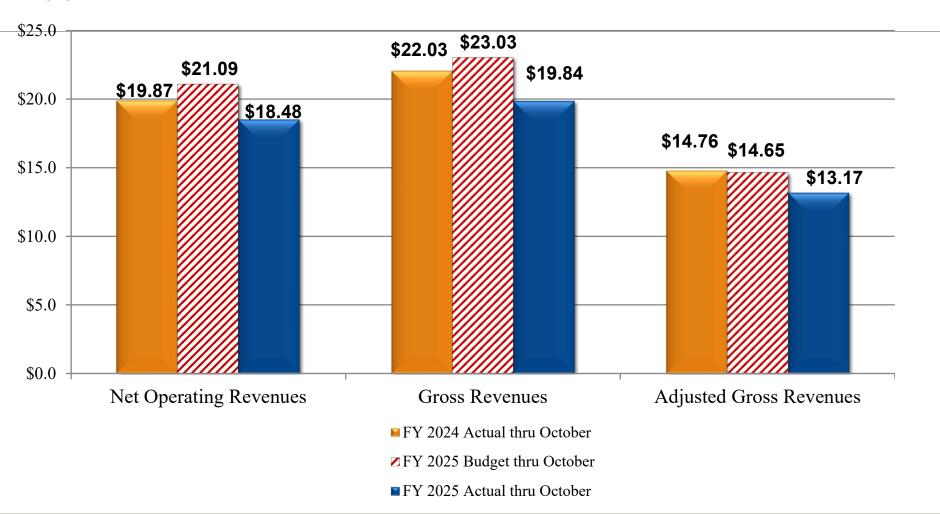

## Fiscal Year 2025 Financial Performance As of October 31, 2024 Summary of Revenues & Expenses (Flow of Funds)

|                                                    |               | OCTOBER 2024  |                |
|----------------------------------------------------|---------------|---------------|----------------|
|                                                    | YTD BUDGET    | YTD ACTUAL    | VARIANCE       |
| Operating Revenues                                 | \$ 21,093,059 | \$ 18,482,626 | \$ (2,610,432) |
| Other Revenues                                     | 1,933,347     | 1,358,362     | (574,984)      |
| Gross Revenues                                     | 23,026,405    | 19,840,987    | (3,185,418)    |
| Less: Fuel and SRWA                                | 8,372,718     | 6,671,581     | (1,701,137)    |
| Adjusted Gross Revenues                            | 14,653,687    | 13,169,407    | (1,484,281)    |
| Less: Other Requirements (O&M, Non-Oper, Debt Svc) | 11,005,170    | 8,430,980     | (2,574,190)    |
| Balance Available After Requirements               | 3,648,517     | 4,738,427     | 1,089,910      |
| Less: Total Cash/Utility Benefit to COB            | 1,465,369     | 1,316,941     | (148,428)      |
| Balance Available for Transfers Out                | 2,183,148     | 3,421,486     | 1,238,338      |
| Less: Transfers Out for CIP                        | 2,183,148     | 2,183,154     | 6              |
| Improvement Fund Replenishment                     | -             | 1,238,332     | 1,238,332      |
| Total Transfers                                    | \$ 2,183,148  | \$ 3,421,486  | \$ 1,238,338   |
| Debt Service Coverage Ratio                        | 2.54 x        | 2.80 x        |                |

<sup>\*</sup>Excludes Southmost Regional Water Authority (a component unit of the BPUB)

|          |                                                    |    | 2024-2025<br>BUDGET<br>TOTAL UTILITY | 2024-2025<br>ACTUAL<br>TOTAL UTILITY |     | 2023-2024<br>ACTUAL<br>TOTAL UTILITY |
|----------|----------------------------------------------------|----|--------------------------------------|--------------------------------------|-----|--------------------------------------|
| 1.<br>2. | Operating Revenues Off System Energy Sales         | \$ | 20,259,726<br>833,333                | \$<br>18,482,626                     | \$  | 19,867,733                           |
| 3.       | Net Operating Revenues                             | -  | 21,093,059                           | <br>18,482,626                       | . = | 19,867,733                           |
| 4.       | Other Revenues                                     |    | 1,294,762                            | 969,636                              |     | 1,622,136                            |
| 5.       | Interest from Investments                          |    | 425,000                              | 255,824                              |     | 453,349                              |
| 6.       | Other Non-Operating Revenues                       | _  | 213,585                              | <br>132,902                          |     | 85,483                               |
| 7.       | Gross Revenues                                     |    | 23,026,406                           | 19,840,988                           |     | 22,028,701                           |
| 8.<br>9. | Less:<br>Fuel & Energy Costs                       |    | 7,352,083                            | 6,067,612                            |     | 6,662,199                            |
| 10.      | Off System Energy Expenses                         |    | 416,667                              | -                                    |     | -                                    |
| 11.      | SRWA - O&M                                         |    | 427,729                              | 427,729                              |     | 428,579                              |
| 12.      | SRWA - Debt Service                                |    | 176,240                              | 176,240                              |     | 176,231                              |
| 13.      | Adjusted Gross Revenues                            |    | 14,653,687                           | 13,169,407                           | _   | 14,761,692                           |
| 14.      | O&M Expenses                                       |    | 8,539,679                            | 5,790,682                            |     | 4,484,364                            |
| 15.      | Other Non-Operating Expenses                       |    | 91,667                               | <br>5,047                            | _   | 21,295                               |
| 16.      | Net Revenues                                       | \$ | 6,022,341                            | \$<br>7,373,678                      | \$  | 10,256,033                           |
| 17.      | Less                                               |    |                                      |                                      |     |                                      |
| 18.      | Debt Service Obligation                            | \$ | 2,304,658                            | \$<br>2,304,658                      | \$  | 2,337,855                            |
| 19.      | Commercial Paper Expense                           | _  | 69,167                               | <br>330,593                          |     | -                                    |
| 20.      | Balance Available After Debt Service               |    | 3,648,516                            | 4,738,427                            |     | 7,918,178                            |
| 21.      | COB Usage                                          | \$ | 522,590                              | \$<br>418,921                        | \$  | 713,428                              |
| 22.      | COB Cash Transfer                                  | _  | 942,779                              | <br>898,020                          |     | 762,742                              |
| 23.      | Total Cash/Utility Benefit COB                     |    | 1,465,369                            | 1,316,941                            |     | 1,476,170                            |
| 25.      | Balance Available for Transfers Out                | \$ | 2,705,737                            | \$<br>3,421,486                      | \$  | 6,442,008                            |
| 26.      | Balance Available for Transfers Out:               |    | ANNUAL                               | YTD                                  |     |                                      |
| 27.      | Operating Subaccount - Fuel Adjustment (Plant)     | \$ | 1,500,000                            | \$<br>125,000                        | •   |                                      |
| 28.      | Decomissioning Reserve                             |    | 2,000,000                            | 166,674                              |     |                                      |
| 29.      | Improvement Fund-CIP Funding                       |    | 20,838,404                           | 1,736,529                            |     |                                      |
| 30.      | Improvement Fund (Resaca Fee) - Resaca CIP Funding | _  | 1,859,379                            | <br>154,951                          |     |                                      |
| 31.      | Total Transfers Out                                | \$ | 26,197,783                           | \$<br>2,183,154                      |     |                                      |
| 32.      | Balance Available to PUB:                          |    |                                      |                                      |     |                                      |
| 33.      | Improvement Fund - Replenishment                   |    |                                      | <br>1,238,332                        |     |                                      |
| 34.      | Total                                              | \$ | 26,197,783                           | \$<br>3,421,486                      | -   |                                      |