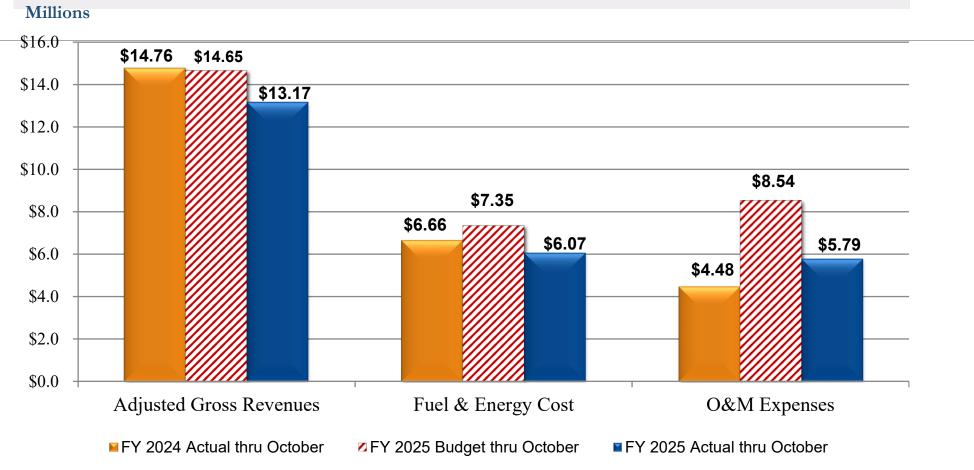

## Fiscal Year 2025 Financial Performance As of October 31, 2024 Summary of Revenues & Expenses (Flow of Funds)

|                                                    |               | OCTOBER 2024  |                |
|----------------------------------------------------|---------------|---------------|----------------|
|                                                    | YTD BUDGET    | YTD ACTUAL    | VARIANCE       |
| Operating Revenues                                 | \$ 21,093,059 | \$ 18,482,626 | \$ (2,610,432) |
| Other Revenues                                     | 1,933,347     | 1,358,362     | (574,984)      |
| Gross Revenues                                     | 23,026,405    | 19,840,987    | (3,185,418)    |
| Less: Fuel and SRWA                                | 8,372,718     | 6,671,581     | (1,701,137)    |
| Adjusted Gross Revenues                            | 14,653,687    | 13,169,407    | (1,484,281)    |
| Less: Other Requirements (O&M, Non-Oper, Debt Svc) | 11,005,170    | 8,430,980     | (2,574,190)    |
| Balance Available After Requirements               | 3,648,517     | 4,738,427     | 1,089,910      |
| Less: Total Cash/Utility Benefit to COB            | 1,465,369     | 1,316,941     | (148,428)      |
| Balance Available for Transfers Out                | 2,183,148     | 3,421,486     | 1,238,338      |
| Less: Transfers Out for CIP                        | 2,183,148     | 2,183,154     | 6              |
| Improvement Fund Replenishment                     | -             | 1,238,332     | 1,238,332      |
| Total Transfers                                    | \$ 2,183,148  | \$ 3,421,486  | \$ 1,238,338   |
| Debt Service Coverage Ratio                        | 2.54 x        | 2.80 x        |                |

<sup>\*</sup>Excludes Southmost Regional Water Authority (a component unit of the BPUB)

|          |                                                    |    | 2024-2025<br>BUDGET<br>TOTAL UTILITY | 2024-2025<br>ACTUAL<br>TOTAL UTILITY |     | 2023-2024<br>ACTUAL<br>TOTAL UTILITY |
|----------|----------------------------------------------------|----|--------------------------------------|--------------------------------------|-----|--------------------------------------|
| 1.<br>2. | Operating Revenues Off System Energy Sales         | \$ | 20,259,726<br>833,333                | \$<br>18,482,626                     | \$  | 19,867,733                           |
| 3.       | Net Operating Revenues                             | -  | 21,093,059                           | <br>18,482,626                       | . = | 19,867,733                           |
| 4.       | Other Revenues                                     |    | 1,294,762                            | 969,636                              |     | 1,622,136                            |
| 5.       | Interest from Investments                          |    | 425,000                              | 255,824                              |     | 453,349                              |
| 6.       | Other Non-Operating Revenues                       | _  | 213,585                              | <br>132,902                          |     | 85,483                               |
| 7.       | Gross Revenues                                     |    | 23,026,406                           | 19,840,988                           |     | 22,028,701                           |
| 8.<br>9. | Less:<br>Fuel & Energy Costs                       |    | 7,352,083                            | 6,067,612                            |     | 6,662,199                            |
| 10.      | Off System Energy Expenses                         |    | 416,667                              | -                                    |     | -                                    |
| 11.      | SRWA - O&M                                         |    | 427,729                              | 427,729                              |     | 428,579                              |
| 12.      | SRWA - Debt Service                                |    | 176,240                              | 176,240                              |     | 176,231                              |
| 13.      | Adjusted Gross Revenues                            |    | 14,653,687                           | 13,169,407                           | _   | 14,761,692                           |
| 14.      | O&M Expenses                                       |    | 8,539,679                            | 5,790,682                            |     | 4,484,364                            |
| 15.      | Other Non-Operating Expenses                       |    | 91,667                               | <br>5,047                            | _   | 21,295                               |
| 16.      | Net Revenues                                       | \$ | 6,022,341                            | \$<br>7,373,678                      | \$  | 10,256,033                           |
| 17.      | Less                                               |    |                                      |                                      |     |                                      |
| 18.      | Debt Service Obligation                            | \$ | 2,304,658                            | \$<br>2,304,658                      | \$  | 2,337,855                            |
| 19.      | Commercial Paper Expense                           | _  | 69,167                               | <br>330,593                          |     | -                                    |
| 20.      | Balance Available After Debt Service               |    | 3,648,516                            | 4,738,427                            |     | 7,918,178                            |
| 21.      | COB Usage                                          | \$ | 522,590                              | \$<br>418,921                        | \$  | 713,428                              |
| 22.      | COB Cash Transfer                                  | _  | 942,779                              | <br>898,020                          |     | 762,742                              |
| 23.      | Total Cash/Utility Benefit COB                     |    | 1,465,369                            | 1,316,941                            |     | 1,476,170                            |
| 25.      | Balance Available for Transfers Out                | \$ | 2,705,737                            | \$<br>3,421,486                      | \$  | 6,442,008                            |
| 26.      | Balance Available for Transfers Out:               |    | ANNUAL                               | YTD                                  |     |                                      |
| 27.      | Operating Subaccount - Fuel Adjustment (Plant)     | \$ | 1,500,000                            | \$<br>125,000                        | •   |                                      |
| 28.      | Decomissioning Reserve                             |    | 2,000,000                            | 166,674                              |     |                                      |
| 29.      | Improvement Fund-CIP Funding                       |    | 20,838,404                           | 1,736,529                            |     |                                      |
| 30.      | Improvement Fund (Resaca Fee) - Resaca CIP Funding | _  | 1,859,379                            | <br>154,951                          |     |                                      |
| 31.      | Total Transfers Out                                | \$ | 26,197,783                           | \$<br>2,183,154                      |     |                                      |
| 32.      | Balance Available to PUB:                          |    |                                      |                                      |     |                                      |
| 33.      | Improvement Fund - Replenishment                   |    |                                      | <br>1,238,332                        |     |                                      |
| 34.      | Total                                              | \$ | 26,197,783                           | \$<br>3,421,486                      | -   |                                      |