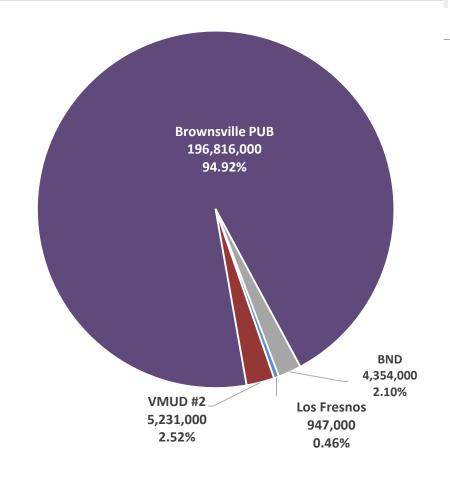

# Fiscal Year 2025 Financial Performance As of October 31, 2024 City of Brownsville Transfer Summary