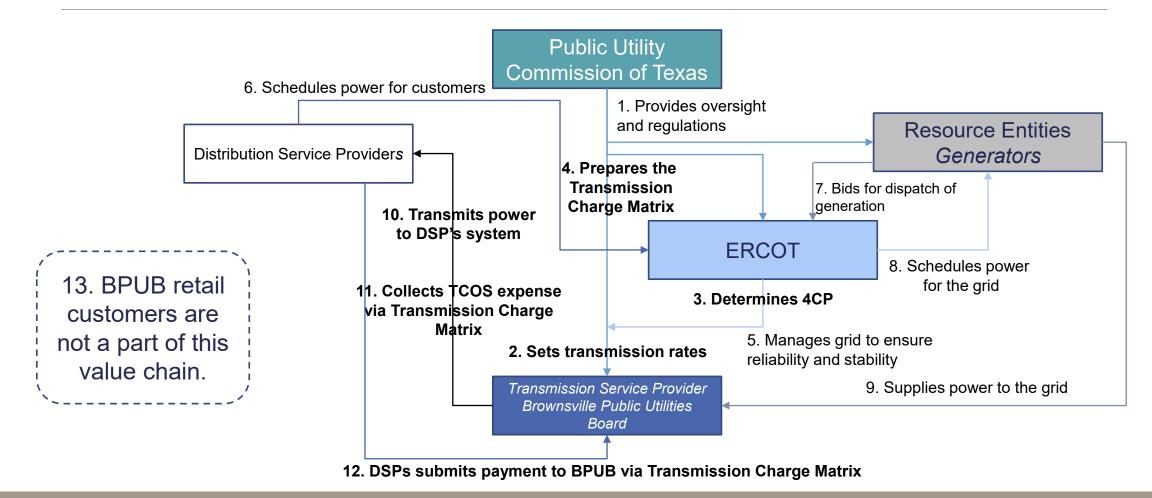

# Staff Reports and Presentations to the Board

- a. Financial Report-Miguel Perez
- b. Presentation and Discussion of Changes in Accounting for Off-System Sales Miguel A. Perez
- c. Presentation on the Process for Developing and Implementing Utility Rate Changes Monica Cavazos
- d. Transmission Service in ERCOT Mark Dombroski
- e. Drought Update Rene Mariscal
- f. Update on AMI Project Eddy Hernandez