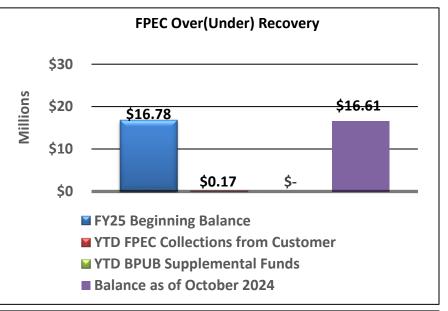

**FPEC** has generated an over-recovery of \$16.61M as of October 31. This will be used to offset future market uncertainty.

**COB Cash Transfer** is lower than budgeted due to a decrease in adjusted gross revenues.

## Fiscal Year 2025 Financial Performance As of October 31, 2024 Average Electric Bill and Fuel and Purchased Energy Charge (FPEC)

|     |                                                        | F  | Y 2025 YTD   |          | Unaudited<br>SEPT 2024 |
|-----|--------------------------------------------------------|----|--------------|----------|------------------------|
|     | DEFERRED INFLOWS OF RESOURCES                          |    | 1 2023 1 1 D | <u> </u> | OLI I 2024             |
| 38. | Deferred Credit-fuel over recovery                     |    | 16,611,626   |          | 16,781,978             |
| 39. | Unrealized Contributions and losses related to pension |    | 15,142,028   |          | 15,142,028             |
| 40. | Total Deferred Inflows of Resources                    |    | 31,753,654   |          | 31,924,006             |
| 41. | Total Liabilities plus Deferred Inflows of Resources   |    | 422,210,458  |          | 430,050,910            |
| ı   | Net Position:                                          |    |              |          |                        |
| 42. | Invested in capital assets                             |    | 295,306,882  |          | 296,380,324            |
|     | Restricted for:                                        |    |              |          |                        |
| 43. | Debt Service                                           |    | 4,625,455    |          | 2,310,454              |
| 44. | Repair and replacement                                 |    | 158,920,791  |          | 159,784,476            |
| 45. | Operating reserve                                      |    | 17,022,118   |          | 17,142,958             |
| 46. | Fuel adjustment subaccount                             |    | 125,000      |          | -                      |
| 47. | Capital Projects                                       |    | -            |          | -                      |
| 48. | Unrestricted                                           |    | 11,134,090   |          | 8,197,984              |
| 49. | Total Net Position                                     |    | 487,134,336  |          | 483,816,196            |
|     | Total Liabilities Plus Deferred Inflows of Resources   |    | • •          |          | • •                    |
| 50. | Plus Net Position                                      | \$ | 909,344,794  | \$       | 913,867,106            |