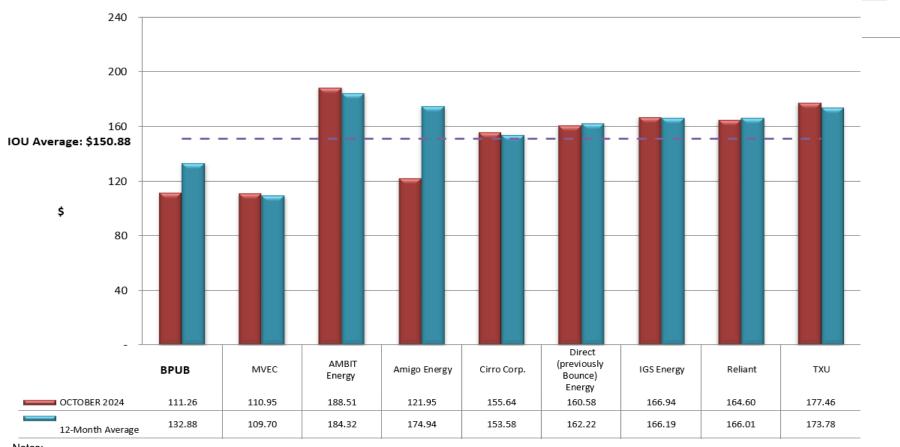

**Personnel** and **Non-Personnel** expenses came in lower than budgeted primarily due to current vacancies and timing issues.

BPUB's **Average Bill i**s lower than both the average MOU bill and the average IOU bill for 1000 kwh.

## Fiscal Year 2025 Financial Performance As of October 31, 2024 Average Electric Bill and Fuel and Purchased Energy Charge (FPEC)