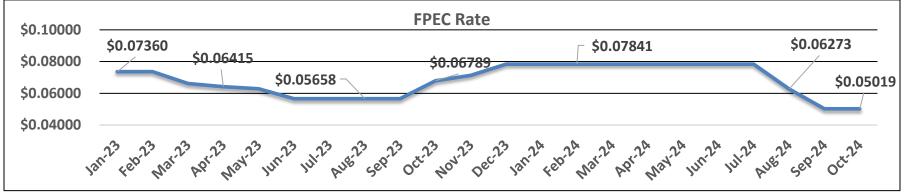

## Fiscal Year 2025 Financial Performance As of October 31, 2024 Average Electric Bill and Fuel and Purchased Energy Charge (FPEC)

Fuel & Purchased Energy Charge (FPEC) — An electric cost adjustment is the mechanism that tracks and passes through to customers the actual cost of purchased fuel or purchased electricity. The Brownsville PUB meets on a monthly basis to make FPEC adjustments if actual costs vary from forecasted prices. Adjustments can be decreased or increased.