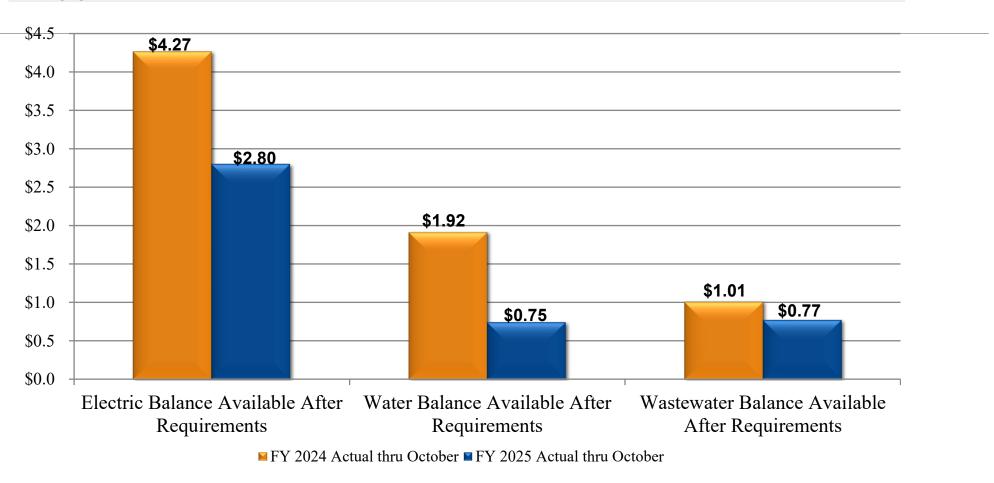

|                                                                                                     |       | 2024-2025<br>BUDGET<br>ELECTRIC |           | 2024-2025<br>ACTUAL<br>ELECTRIC |    | 2023-2024<br>ACTUAL<br>ELECTRIC |
|-----------------------------------------------------------------------------------------------------|-------|---------------------------------|-----------|---------------------------------|----|---------------------------------|
| <ol> <li>Operating Revenues</li> <li>Off System Energy Sales</li> </ol>                             | \$    | 14,220,907<br>833,333           | \$        | 12,949,492<br>-                 | \$ | 14,319,814<br>-                 |
| 3. Net Operating Revenues                                                                           |       | 15,054,240                      |           | 12,949,492                      | _  | 14,319,814                      |
| 4. Other Revenues                                                                                   |       | 1,135,724                       |           | 797,629                         |    | 1,107,698                       |
| 5. Interest from Investments                                                                        |       | 255,000                         |           | 153,636                         |    | 276,534                         |
| 6. Other Non-Operating Revenues                                                                     |       | 173,883                         |           | 88,700                          |    | 57,914                          |
| 7. Gross Revenues                                                                                   |       | 16,618,847                      |           | 13,989,457                      |    | 15,761,960                      |
| 8. Less:                                                                                            |       |                                 |           |                                 |    |                                 |
| 9. Fuel & Energy Costs                                                                              |       | 7,352,083                       |           | 6,067,612                       |    | 6,662,199                       |
| 10. Off System Energy Expenses                                                                      |       | 416,667                         |           | -                               |    | =                               |
| 11. SRWA - O& M 12. SRWA - Debt Service                                                             |       | -                               |           | -                               |    | -                               |
| 12. SRWA - Debt Service  13. Adjusted Gross Revenues                                                |       | 8,850,097                       | _         | -<br>7,921,845                  | _  | 9,099,761                       |
| 14. O&M Expenses                                                                                    |       | 4,552,752                       |           | 3,008,997                       |    | 2,744,967                       |
| 15. Other Non-Operating Expenses                                                                    |       | 41,667                          |           | 3,785                           |    | 12,920                          |
| 16. Net Revenues                                                                                    | \$    | 4,255,678                       | \$        | 4,909,063                       | \$ | 6,341,874                       |
| 17. <b>Less:</b>                                                                                    |       |                                 |           |                                 |    |                                 |
| 18. <b>Debt Service Obligation</b>                                                                  | \$    | 1,624,339                       | \$        | 1,624,339                       | \$ | 1,642,197                       |
| 19. Commercial Paper Expense                                                                        |       | 48,417                          |           | 180,207                         | _  | -                               |
| 20. Balance Available After Debt Service                                                            |       | 2,582,922                       |           | 3,104,517                       |    | 4,699,677                       |
| 21. COB Usage                                                                                       | \$    | 374,053                         | \$        | 305,312                         | \$ | 430,114                         |
| 22. COB Cash Transfer                                                                               |       | 510,957                         |           | 486,873                         |    | 479,862                         |
| 23. Total Cash/Utility Benefit COB                                                                  | _     | 885,010                         |           | 792,185                         |    | 909,976                         |
| 25. Balance Available for Transfers Out                                                             | \$    | 2,071,965                       | \$        | 2,312,332                       | \$ | 3,789,701                       |
| 26. Balance Available to Transfers Out:                                                             |       | ANNUAL                          |           | YTD                             |    |                                 |
| 27. Operating Subaccount - Fuel Adjustment (Plant)                                                  | \$    | 1,500,000                       | \$        | 125,000                         |    |                                 |
| 28. Decomissioning Reserve                                                                          |       | 2,000,000                       |           | 166,674                         |    |                                 |
| 29. Improvement Fund-CIP Funding                                                                    | a     | 16,874,966                      |           | 1,406,246                       |    |                                 |
| <ul> <li>Improvement Fund (Resaca Fee) - Resaca CIP Funding</li> <li>Total Transfers Out</li> </ul> | g<br> | 20,374,966                      | <b>\$</b> | 1,697,920                       |    |                                 |
| 32. Balance Available to PUB:                                                                       |       |                                 |           |                                 |    |                                 |
| 33. Improvement Fund - Replenishment                                                                |       | -                               |           | 614,412                         |    |                                 |
| 34. Total                                                                                           |       | 20,374,966                      |           | 2,312,332                       |    |                                 |