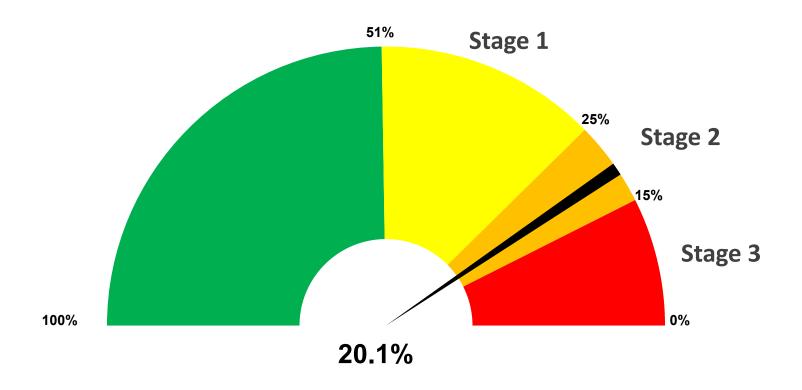

# AVERAGE CUSTOMER RECEIVABLES COLLECTION PERIOD

| FISCAL YEAR | DAYS  |
|-------------|-------|
| FY 2025 YTD | 19.99 |
| FY 2024     | 19.46 |
| FY 2023     | 20.08 |
| FY 2022     | 20.07 |
| FY 2021     | 21.77 |
| FY 2020     | 24.25 |
| FY 2019     | 24.64 |