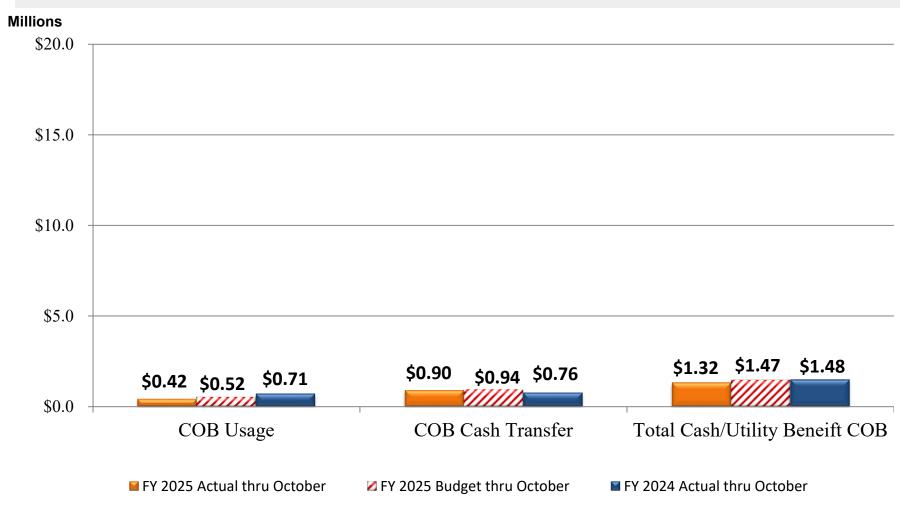

**FPEC** has generated an over-recovery of \$16.61M as of October 31. This will be used to offset future market uncertainty.

**COB Cash Transfer** is lower than budgeted due to a decrease in adjusted gross revenues.

# Fiscal Year 2025 Financial Performance As of October 31, 2024 City of Brownsville Transfer Summary