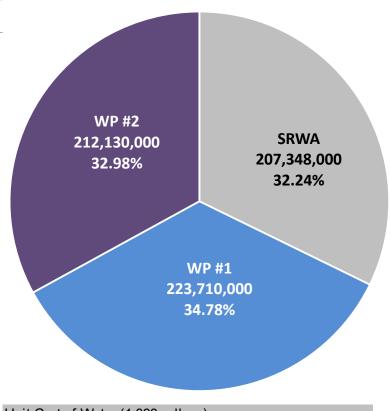

# Fiscal Year 2025 Financial Performance As of October 31, 2024 City of Brownsville Transfer Summary