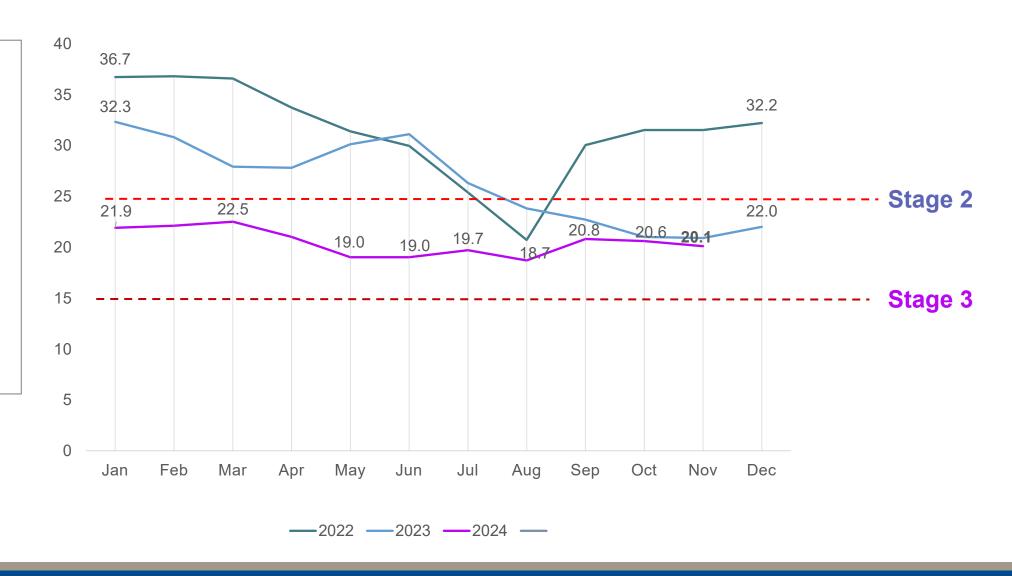

# AVERAGE CUSTOMER RECEIVABLES COLLECTION PERIOD

| FISCAL YEAR | DAYS  |
|-------------|-------|
| FY 2025 YTD | 19.99 |
| FY 2024     | 19.46 |
| FY 2023     | 20.08 |
| FY 2022     | 20.07 |
| FY 2021     | 21.77 |
| FY 2020     | 24.25 |
| FY 2019     | 24.64 |