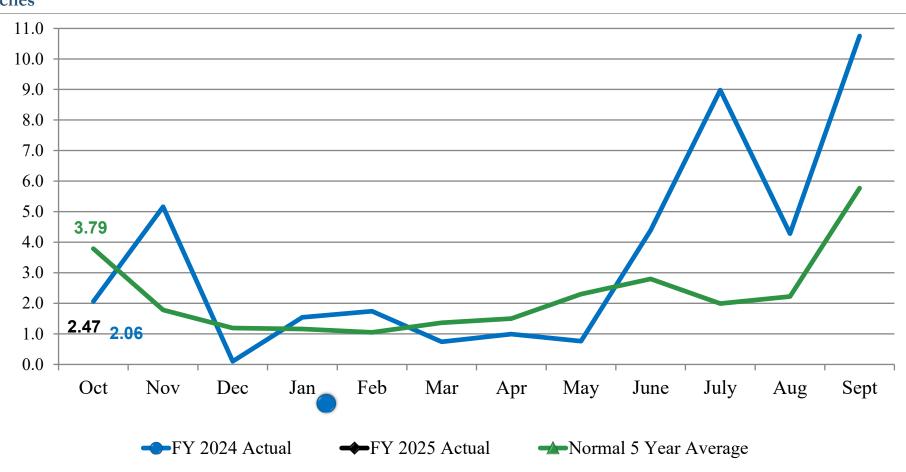

variable charges (e.g. transmission & distribution charges).

<sup>2.</sup> For comparative purposes bills shown are all fixed plans.

## Municipally Owned Utilities Residential Electric Bill Comparison October 2024 Based on 1,000 kWh of Electric Sales





## Fiscal Year 2025 Southmost Regional Water Authority Financial Performance as of October 31, 2024 Water Plants 1 & 2 and SRWA Distribution



Total Water Plants and SRWA Distribution: 643,188,000 Gallons

SRWA Distribution to participating entities.

Total SRWA Distribution: 207,348,000 Gallons



Unit Cost of Water (1,000 gallons) FY Ending 2024 (Unaudited)

■ BPUB WPI & II \$ 1.17
■ SRWA 2.85
■ Blended \$ 1.61
(BPUB & SRWA)



## Fiscal Year 2025 Financial Performance As of October 31, 2024 Precipitation Levels



#### **Inches**



## Fiscal Year 2025 Financial Performance As of October 31, 2024 Mean Temperature Average



Degrees Fahrenheit





# FISCAL YEAR 2025 BUDGET STATUS FOR THE ENGINEERING FEES EXPENSE ACCOUNT AS OF OCTOBER 31, 2024

| Public   P |                                            |                               | FY 2025   |         |        |        |        |        |        |        |        |        |        |        |         |           |
|--------------------------------------------------------------------------------------------------------------------------------------------------------------------------------------------------------------------------------------------------------------------------------------------------------------------------------------------------------------------