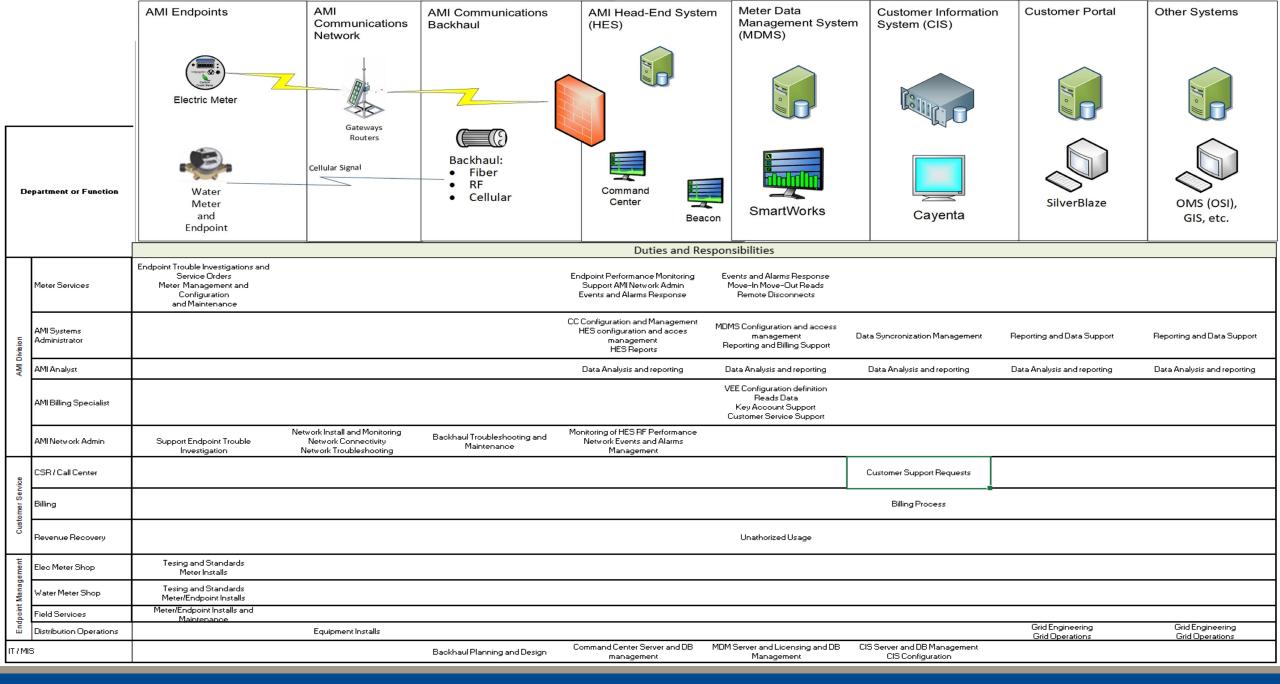

# Staff Reports and Presentations to the Board

- a. Financial Report-Miguel Perez
- b. Presentation and Discussion of Changes in Accounting for Off-System Sales Miguel A. Perez
- c. Presentation on the Process for Developing and Implementing Utility Rate Changes Monica Cavazos
- d. Transmission Service in ERCOT Mark Dombroski
- e. Drought Update Rene Mariscal
- f. Update on AMI Project Eddy Hernandez