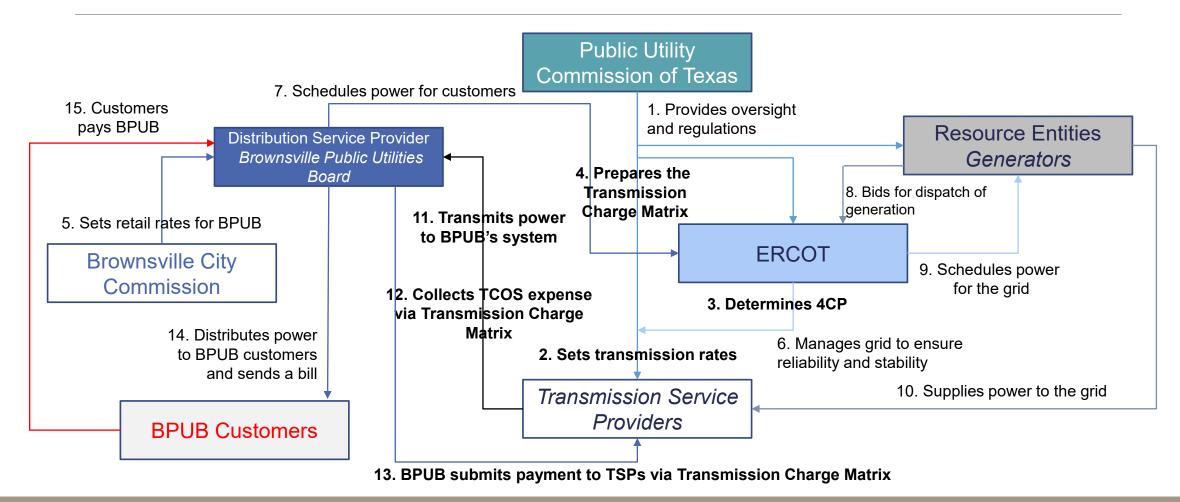

# Staff Reports and Presentations to the Board

- a. Financial Report-Miguel Perez
- b. Presentation and Discussion of Changes in Accounting for Off-System Sales Miguel A. Perez
- c. Presentation on the Process for Developing and Implementing Utility Rate Changes Monica Cavazos
- d. Transmission Service in ERCOT Mark Dombroski
- e. Drought Update Rene Mariscal
- f. Update on AMI Project Eddy Hernandez