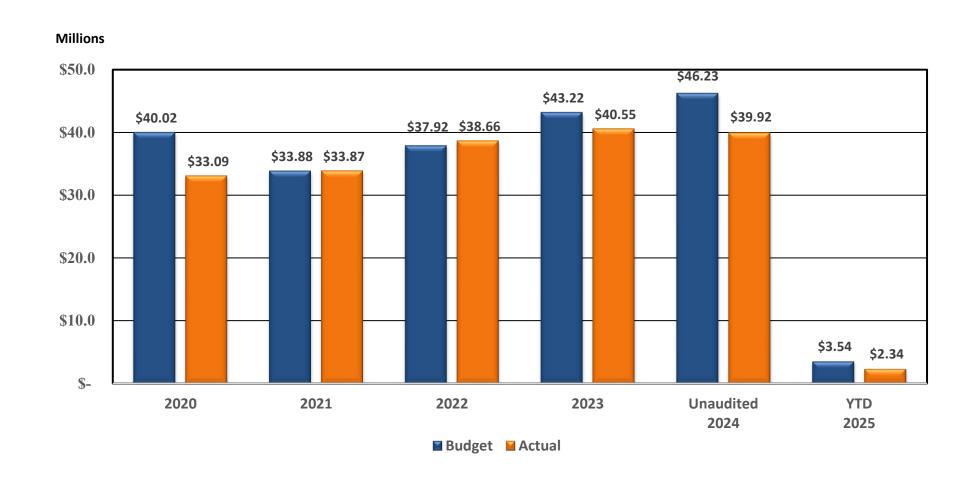

## Fiscal Year 2025 Financial Performance As of October 31, 2024 (Unaudited) O&M Expenses – Non-Personnel Budget vs. Actuals