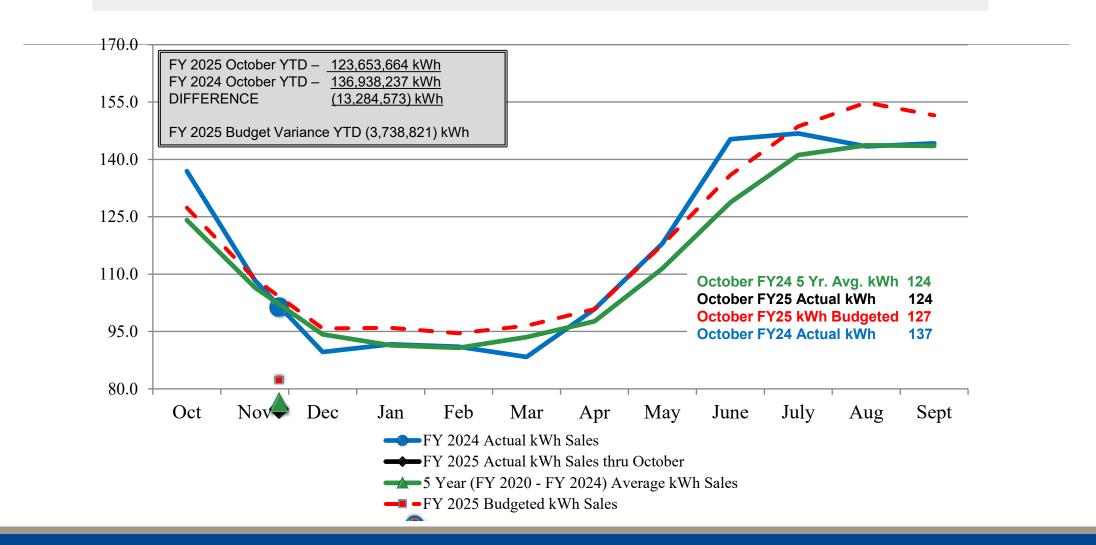

| 4,615,644   |  |
| *  | 22.  | Senior Lien Reserve Fund       | -               |    | 15,817,935  |    | 15,817,935  |  |
| *  | 23.  | Share Fund                     | 1,048           |    | 966,230     |    | 967,278     |  |
|    | 24.  | Workers Compensation           | 80,823          |    | 4,839,882   |    | 4,920,705   |  |
|    |      | Total                          | \$<br>2,547,103 | \$ | 218,516,791 | \$ | 221,063,894 |  |
| NC | TFS. |                                | <br>            |    |             |    |             |  |

#### NOTES

<sup>&</sup>lt;sup>1</sup> Resaca Fee revenues will be used to fund future grant matching commitments.

<sup>\*</sup> Restricted Assets

















## Fiscal Year 2025 Financial Performance As of October 31, 2024 Electric Sales





## Fiscal Year 2025 Financial Performance As of October 31, 2024 Water Sales





## Fiscal Year 2025 Financial Performance As of October 31, 2024 Wastewater Flows





# Investor Owned Utilities Residential Electric Bill Comparison October 2024 Based on 1,000 kWh of Electric Sales





#### Notes:

<sup>1.</sup> This comparison is compiled using information for Retail Electric Providers (REPs) which is publicly available through the Power to Choose link on the Public Utilities Commission of Texas' website. The monthly bills shown on this sheet are inclusive of all fixed (e.g. customer & metering charges) and variable charges (e.g. transmission & distribution charges).

<sup>2.</sup> For comparative purposes bills shown are all fixed plans.

## Municipally Owned Utilities Residential Ele