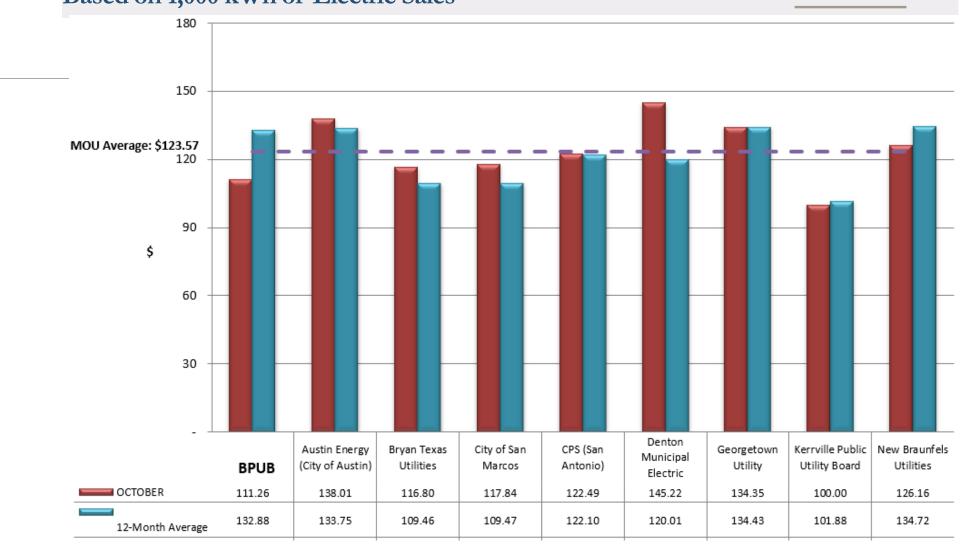

**Personnel** and **Non-Personnel** expenses came in lower than budgeted primarily due to current vacancies and timing issues.

BPUB's **Average Bill i**s lower than both the average MOU bill and the average IOU bill for 1000 kwh.

## Fiscal Year 2025 Financial Performance As of October 31, 2024 Average Electric Bill and Fuel and Purchased Energy Charge (FPEC)