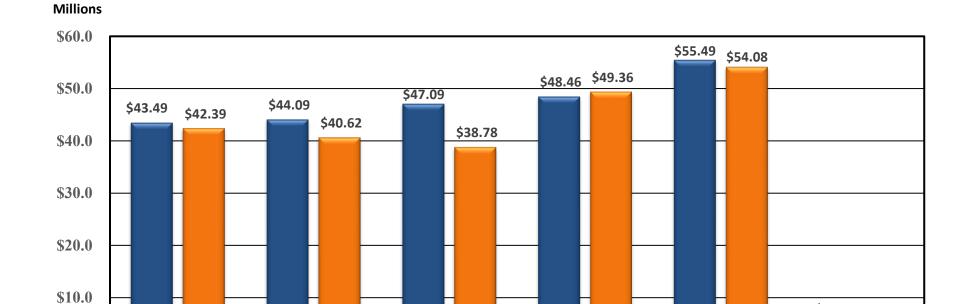

# Fiscal Year 2025 Financial Performance As of October 31, 2024 (Unaudited) O&M Expenses - Personnel Budget vs. Actuals

\$5.00

YTD

2025

Unaudited

2024

\$3.47

#### Note:

2020

2021

**\$-**

• The large variance in FY 2022 is attributed to the budgeted MAG study that wasn't fully implemented until early FY 2023.

■ Budget Mactual

2022

2023