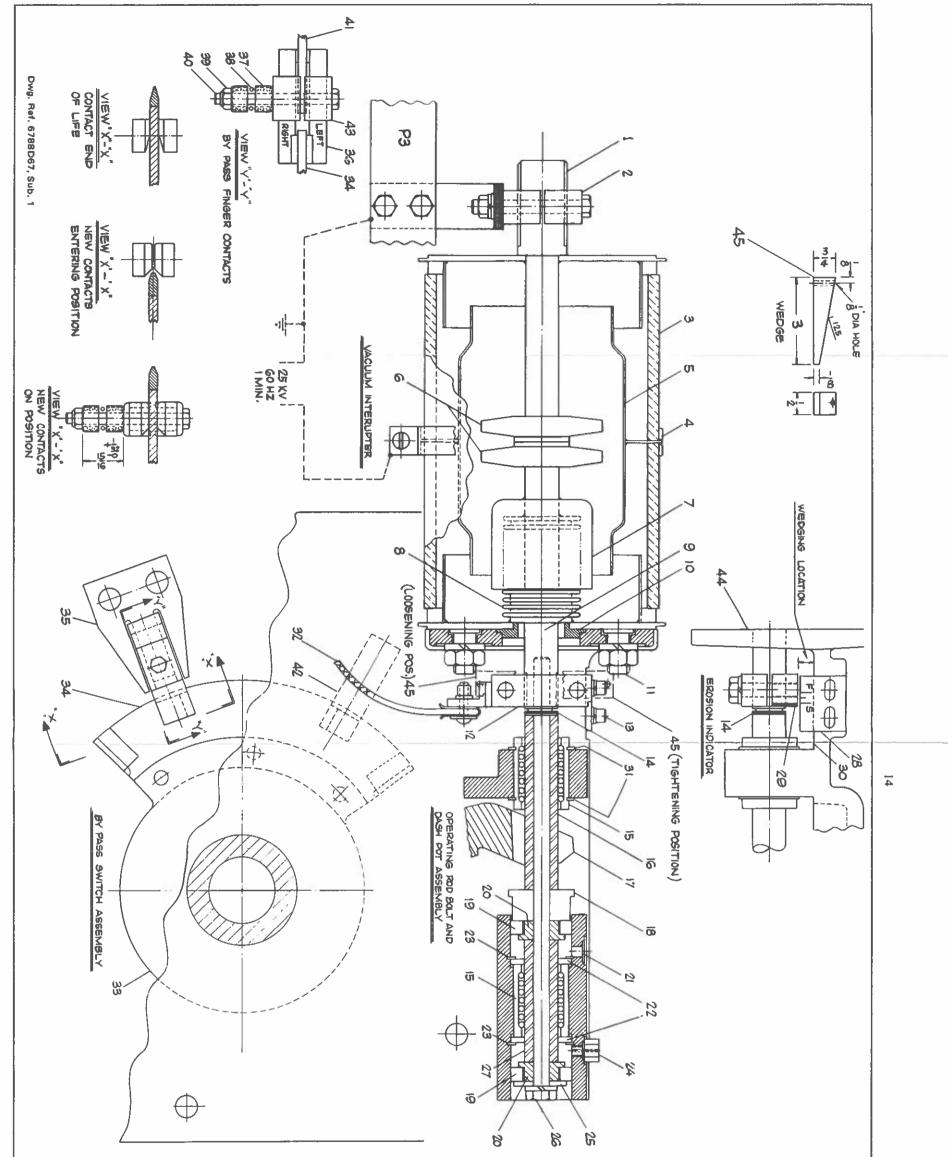

## SOUTH PLANT SUBSTATION

Fig. 10 Vacuum Switch Load Tap Changer, Type UVT, Schematic Sequence (33 position)

13

Fig. 11. Type UVT Load Tap Changer Vacuum Switch and By-Pass Switch

36. 39. 40. 31. 32. 34. 12. 13. 15. 21. 22. 23. 24. 25. 16. 19. 20. 41. 42. 44. 26. 27. 28. 30. 10,0,00,7,0 5 A 20 M -Spring Cup Contact Spring Self Locking Nut Contact Bolt P Ring Bellows Stationary Contact Stem P3 Split Nut and Shunt Connector Ceramic Tube Wedge P3 By-Pass Finger Contact Tongue P2 By-Pass Finger Contact Assembly By-Pass Contact Yoke Retaining Ring Dash Pot Closing Orifice Ball Bushing .190-32 Allen Head Screws Adjusting Shim Washer P2 Split Nut and Shunt Assembly **Centering Ring** Finger Contacts Left and Right P Moving Contact Blade P3 By-Pass Finger Contact Assembly **Retaining Ring** Operating Rod Bolt Guide Sleeve #2 Washer Guide Bushing Dash Pot Piston Moving Contact Stem Shield Connecting Strap Mounting Flange Mechanism Casting Moving Index Stationary Indicator Retaining Washer Dash Pot Opening Orifice Anvil Washer Trip Arm Guide Sleeve #1 **Bellows Shield** Arcing Contacts Arc Shield Flexible Shunt 1/2 Inch Mounting Studs