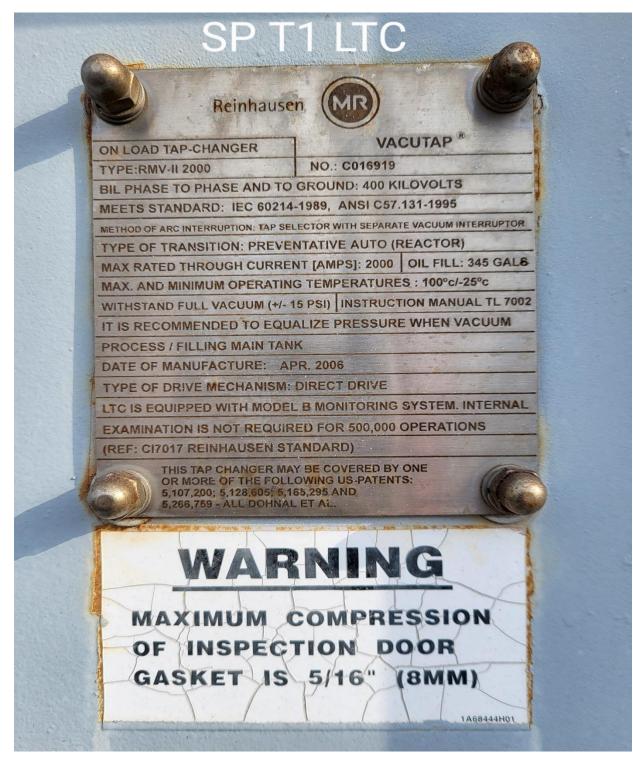

Answer 1: The units are currently de-energized and will remain de-energized until gassing issues are resolved.

**Question 2**: What type of LTCs are they?

**Answer 2**: The Airport transformer is a VACUTAP Type UVT LTC; for South Plant transformer is a Reinhausen VACUTAP, Type RMV-II 2000, see attached picture and PDF document.