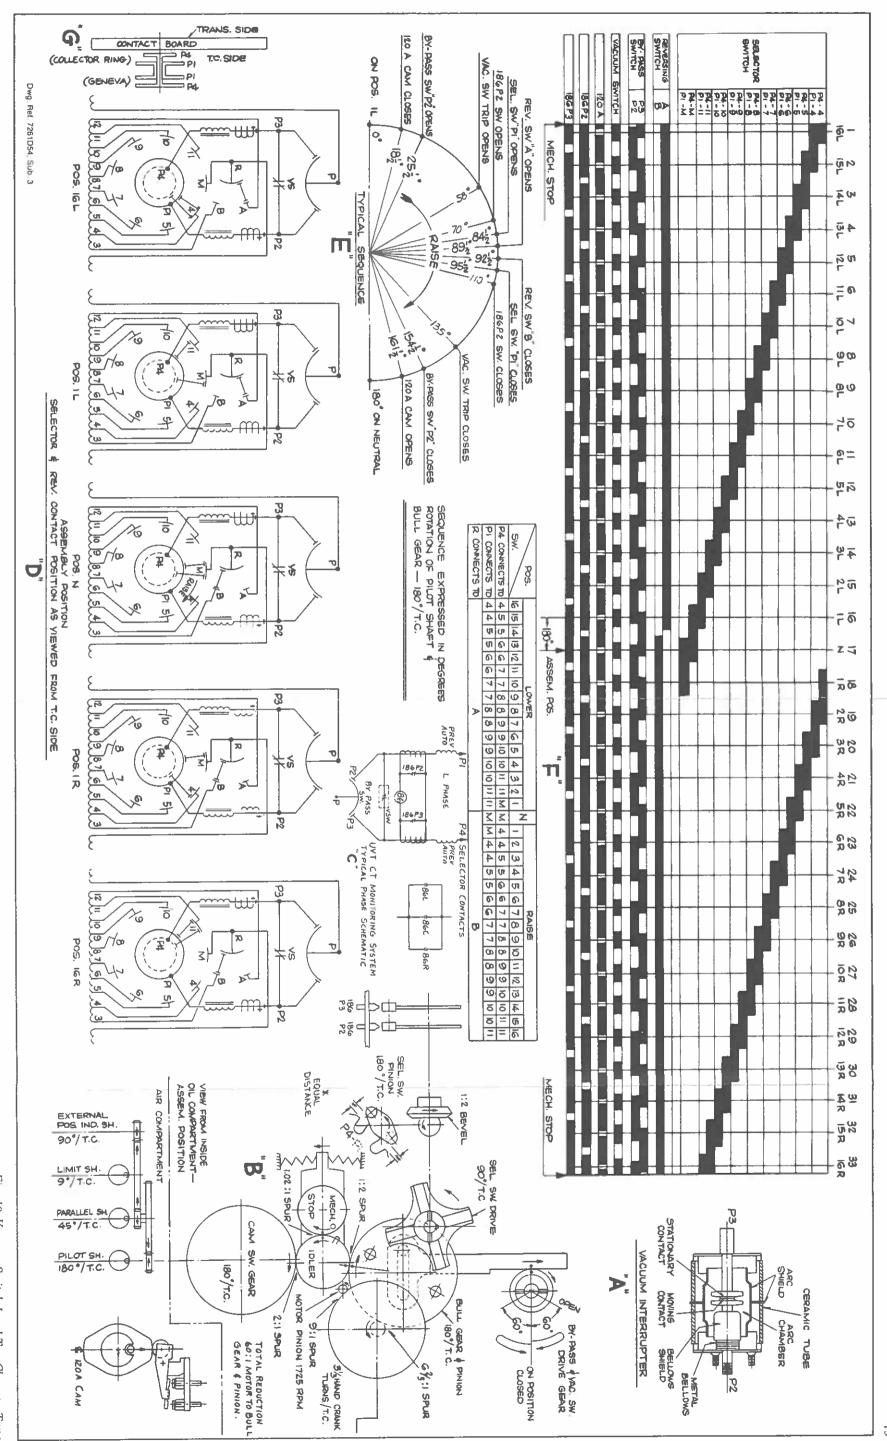

## SOUTH PLANT SUBSTATION

Fig. 10 Vacuum Switch Load Tap Changer, Type UVT, Schematic Sequence (33 position)

13

Fig. 11. Type UVT Load Tap Changer Vacuum Switch and By-Pass Switch

36. 39. 40. 31. 32. 34. 12. 13. 15. 21. 22. 23. 24. 25. 16. 19. 20. 41. 42. 44. 26. 27. 28. 30. 10,0,00,7,0 5 A 20 M -Spring Cup Contact Spring Self Locking Nut Contact Bolt P Ring Bellows Stationary Contact Stem P3 Split Nut and Shunt Connector Ceramic Tube Wedge P3 By-Pass Finger Contact Tongue P2 By-Pass Finger Contact Assembly By-Pass Contact Yoke Retaining Ring Dash Pot Closing Orifice Ball Bushing .190-32 Allen Head Screws Adjusting Shim Washer P2 Split Nut and Shunt Assembly **Centering Ring** Finger Contacts Left and Right P Moving Contact Blade P3 By-Pass Finger Contact Assembly **Retaining Ring** Operating Rod Bolt Guide Sleeve #2 Washer Guide Bushing Dash Pot Piston Moving Contact Stem Shield Connecting Strap Mounting Flange Mechanism Casting Moving Index Stationary Indicator Retaining Washer Dash Pot Opening Orifice Anvil Washer Trip Arm Guide Sleeve #1 **Bellows Shield** Arcing Contacts Arc Shield Flexible Shunt 1/2 Inch Mounting Studs